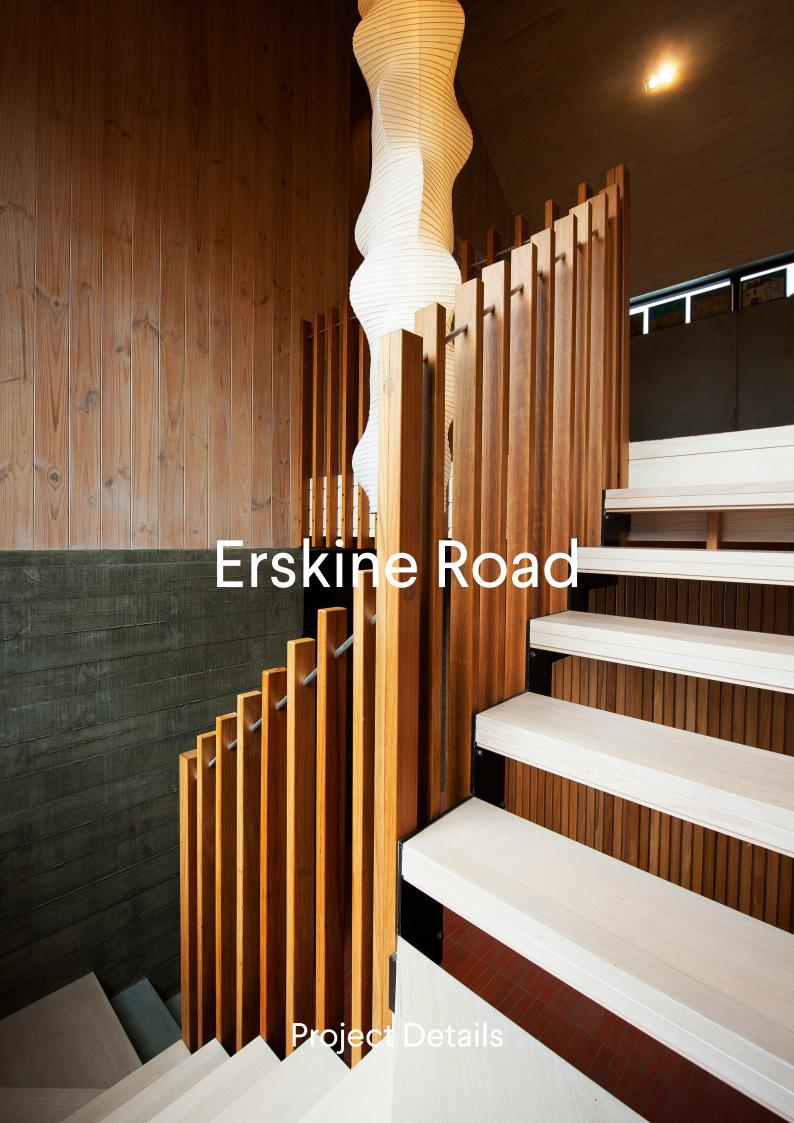

## **Project Specs**

| Stair Type      | 11E, 2C |
|-----------------|---------|
| Balustrade Type | None    |
| Post Type       | Custom  |
| Handrail Type   | None    |
| Accessories     | None    |