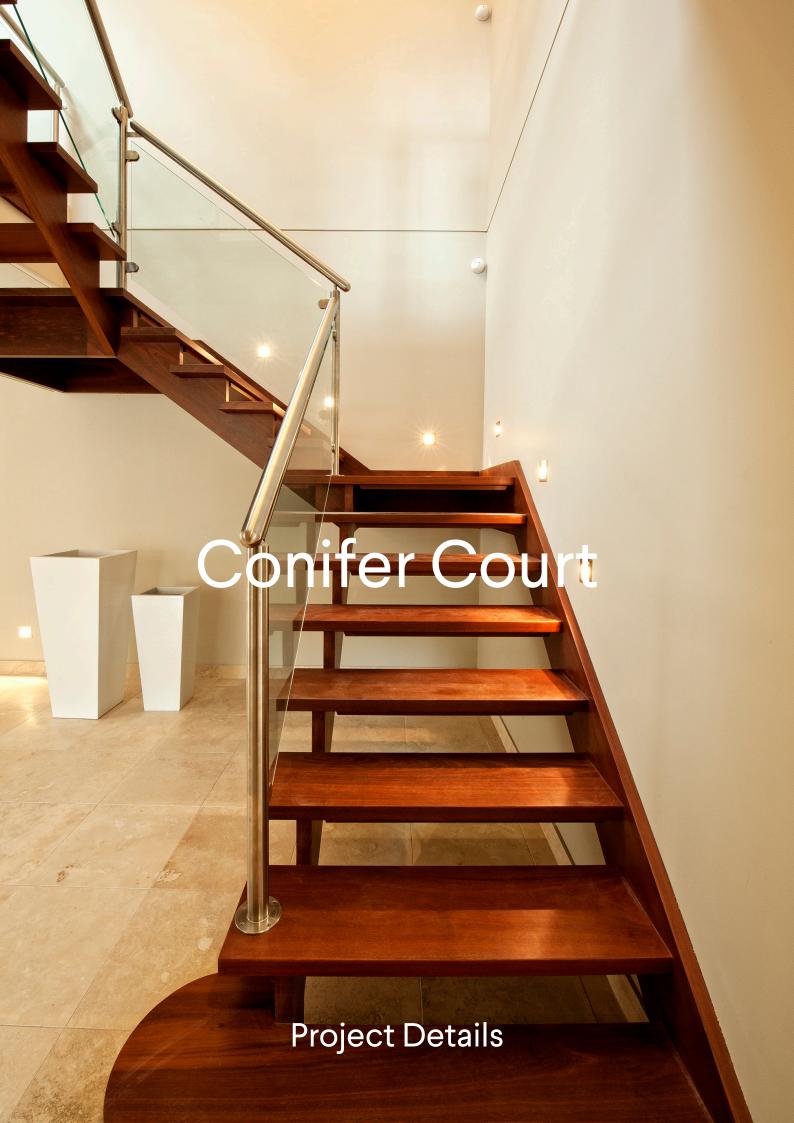

## **Project Specs**

| Stair Type      | 4D         |
|-----------------|------------|
| Balustrade Type | GB01       |
| Post Type       | SP01       |
| Handrail Type   | SR01       |
| Accessories     | GF01, GF04 |