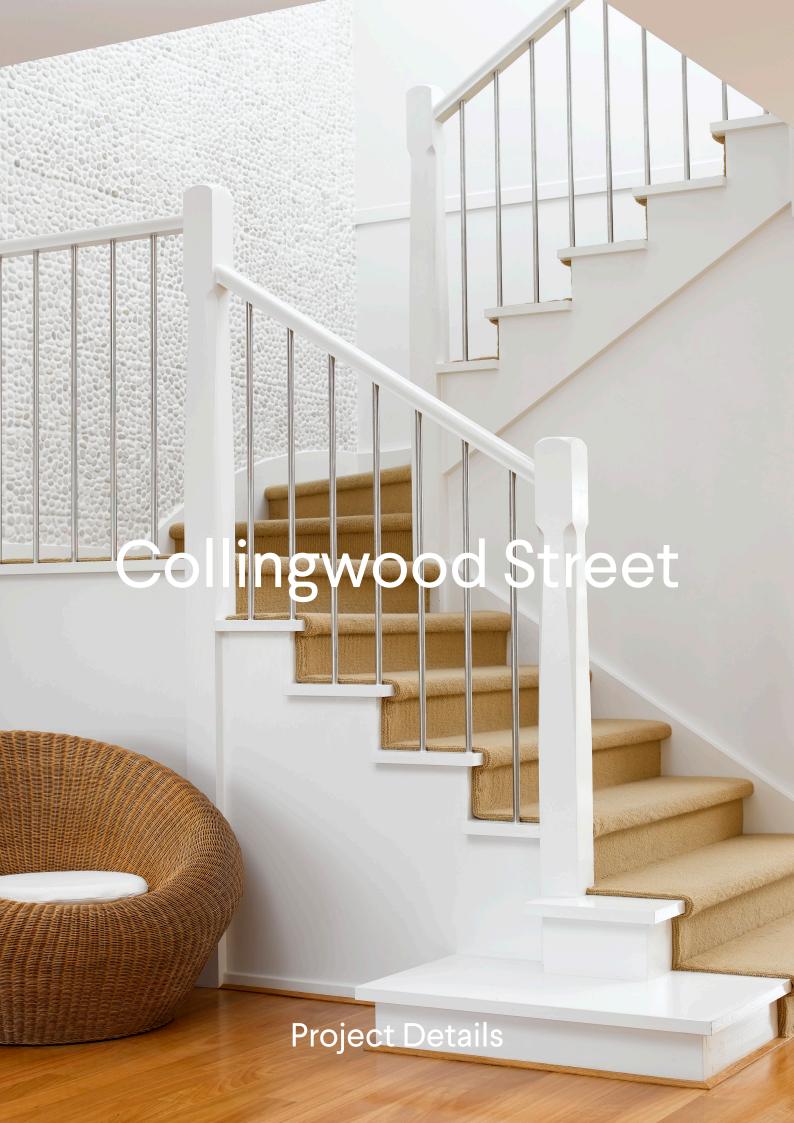

## **Project Specs**

| Stair Type      | 2A   |
|-----------------|------|
| Balustrade Type | SS01 |
| Post Type       | NP11 |
| Handrail Type   | HR01 |
| Accessories     | None |