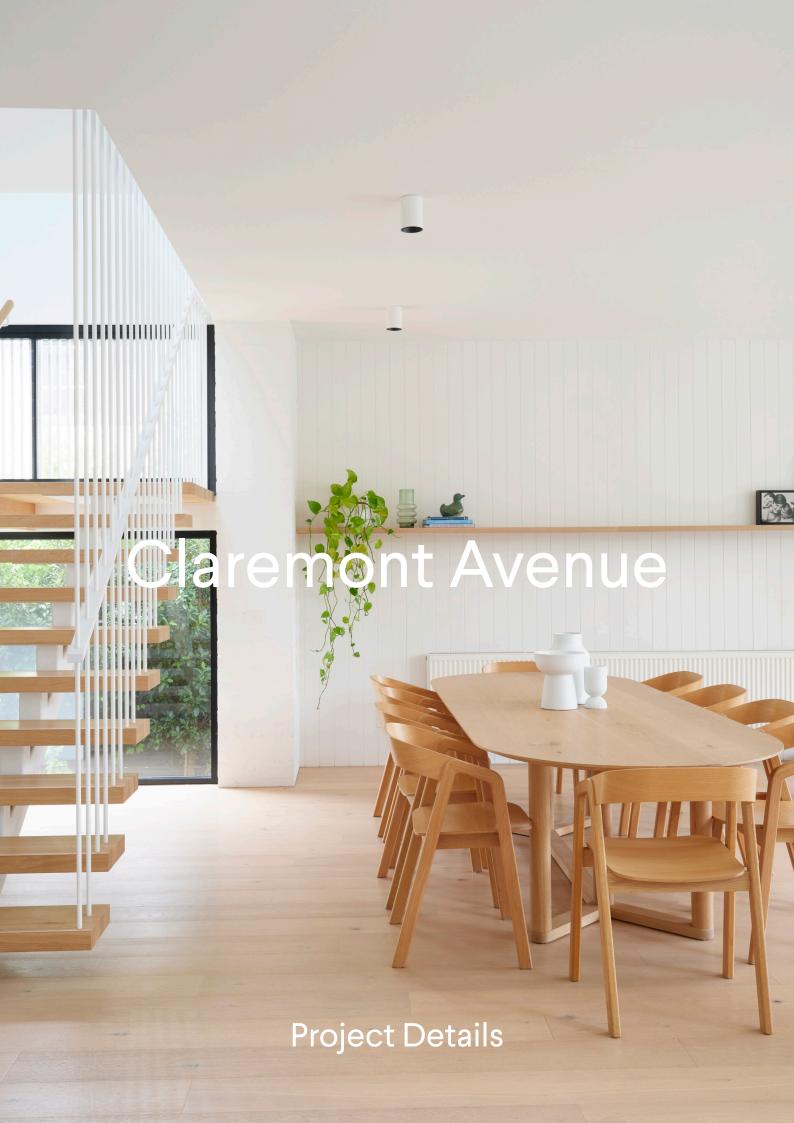

## **Project Specs**

| Stair Type      | 9E, 2C |
|-----------------|--------|
| Balustrade Type | Custom |
| Post Type       | None   |
| Handrail Type   | HR05   |
| Accessories     | BR01   |