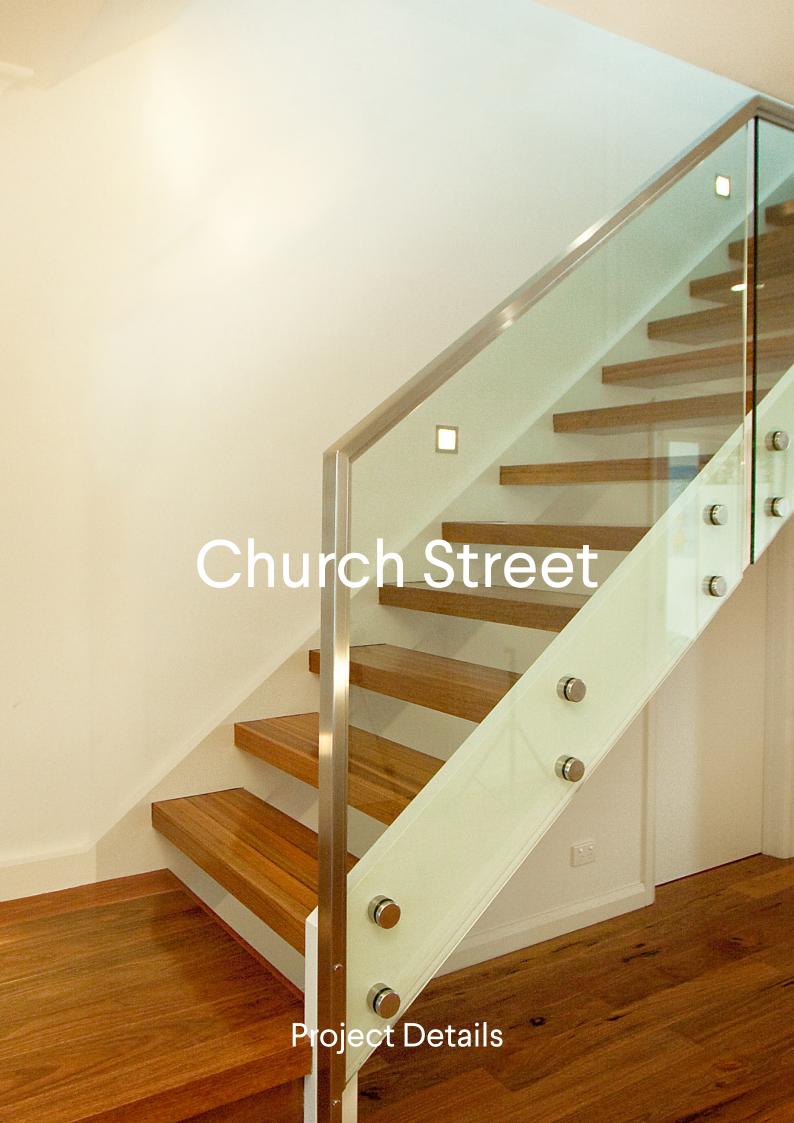

## **Project Specs**

| Stair Type      | 3E   |
|-----------------|------|
| Balustrade Type | GB06 |
| Post Type       | None |
| Handrail Type   | SR04 |
| Accessories     | GF04 |