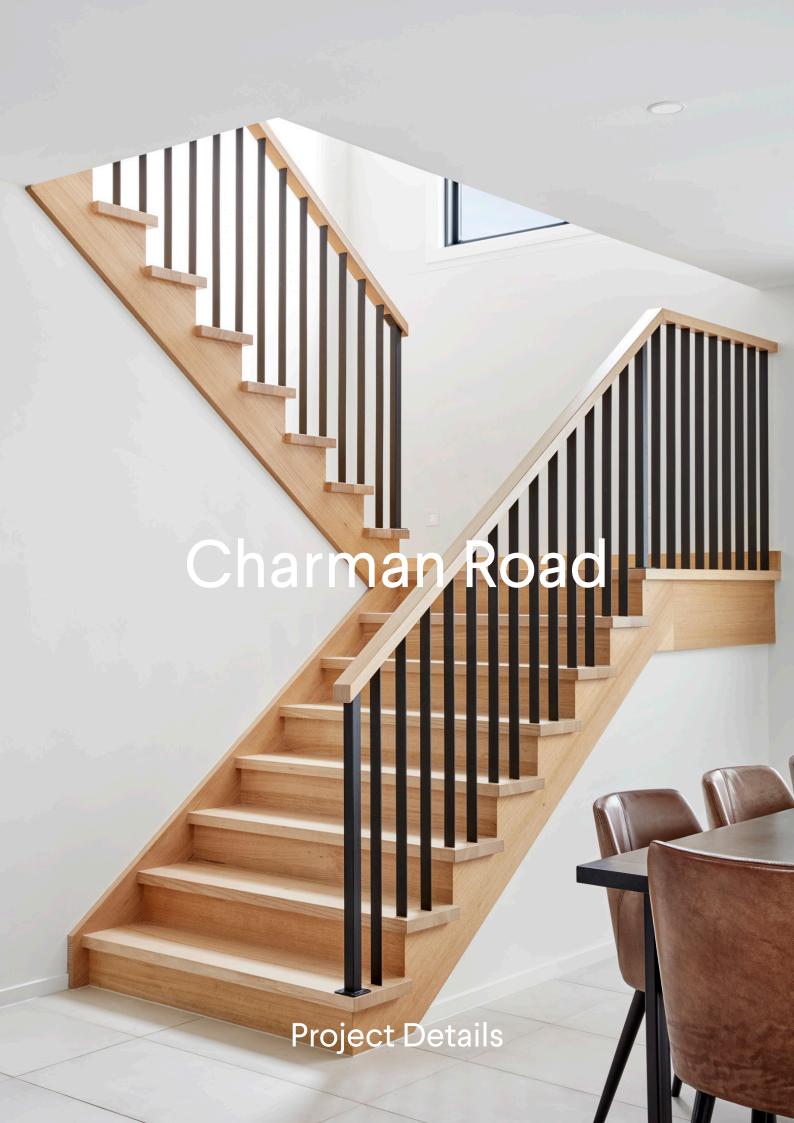

## **Project Specs**

| Stair Type      | 2D   |
|-----------------|------|
| Balustrade Type | S17  |
| Post Type       | SP06 |
| Handrail Type   | HR07 |
| Accessories     | None |