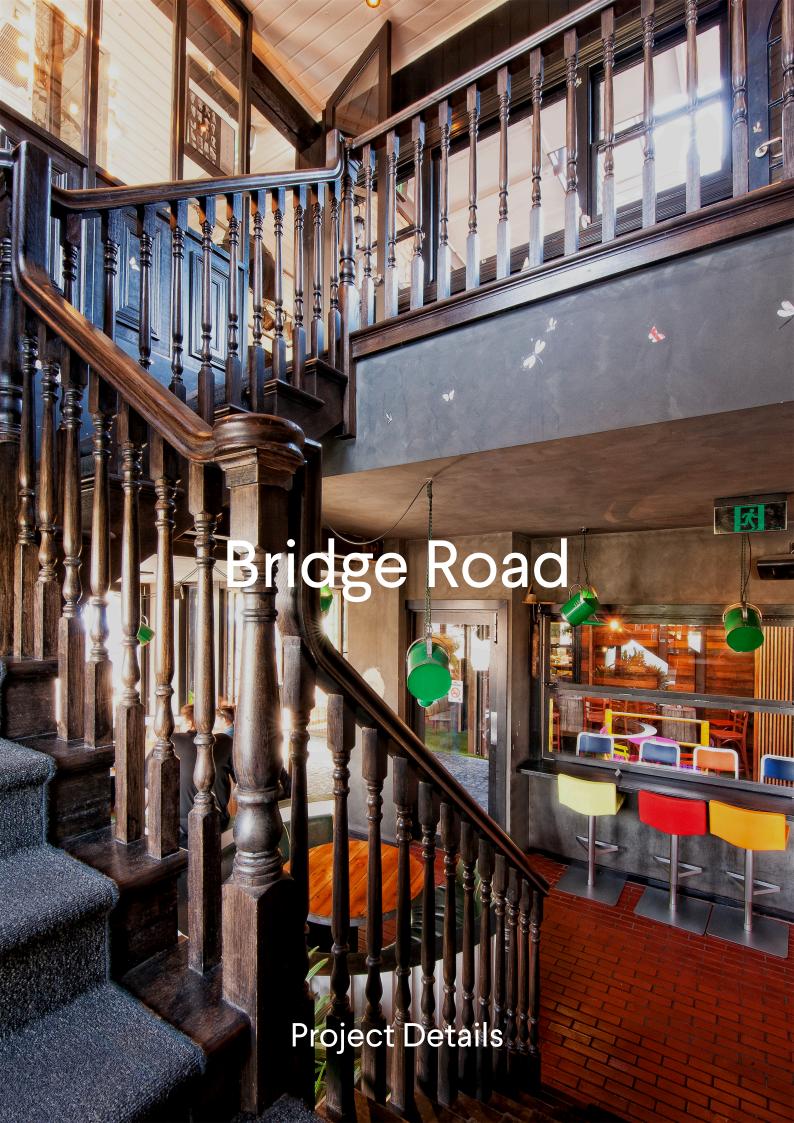

## **Project Specs**

| Stair Type      | 2B   |
|-----------------|------|
| Balustrade Type | TB02 |
| Post Type       | NP02 |
| Handrail Type   | HR02 |
| Accessories     | None |