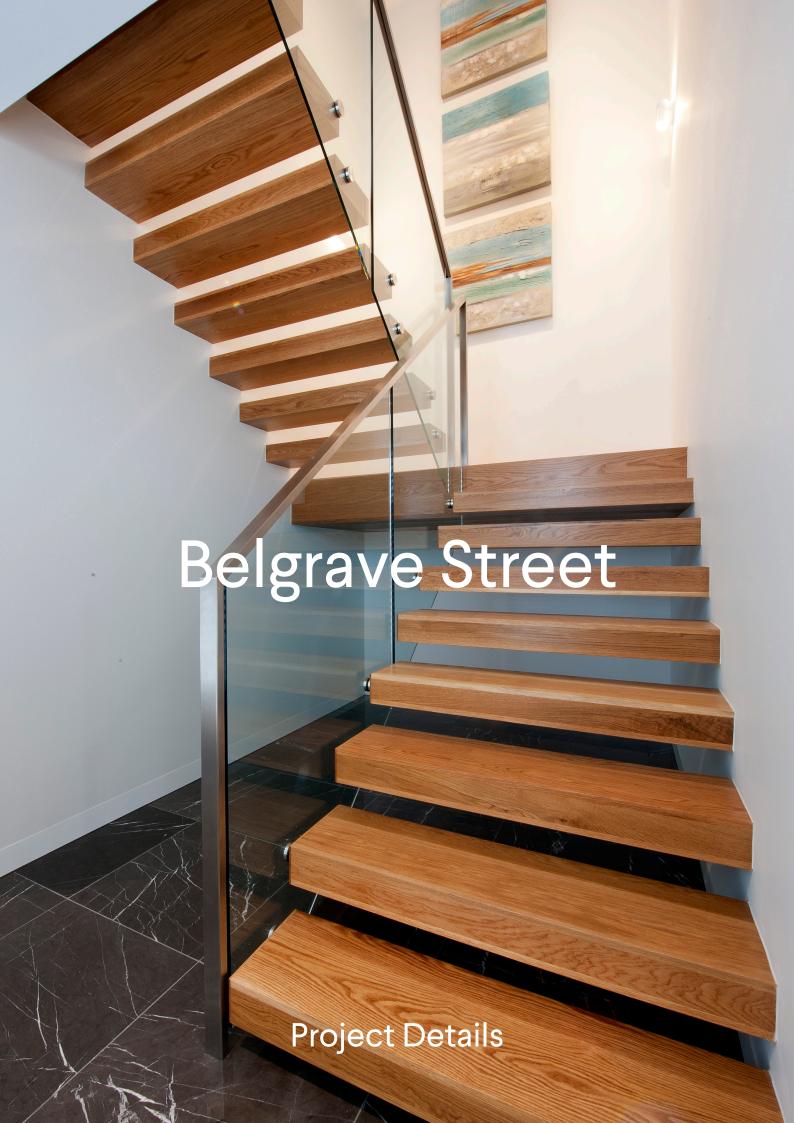

## **Project Specs**

| Stair Type      | Custom |
|-----------------|--------|
| Balustrade Type | GB06   |
| Post Type       | None   |
| Handrail Type   | SR04   |
| Accessories     | GF04   |