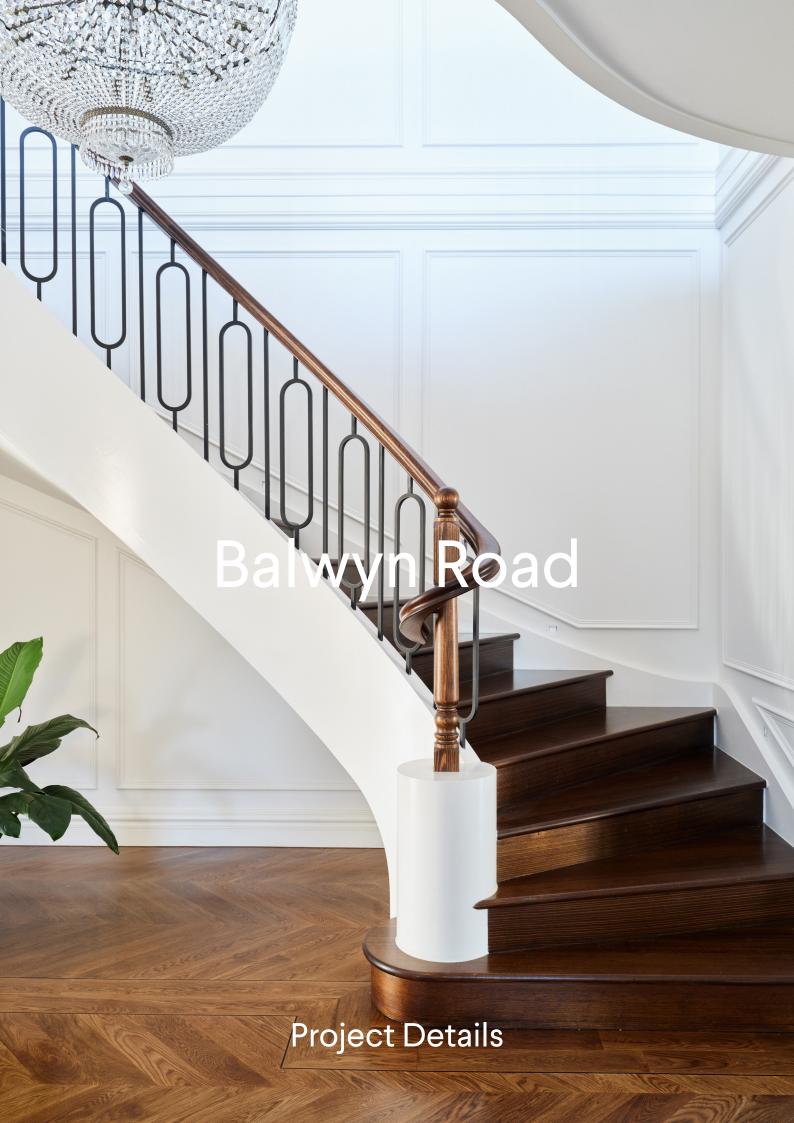

## **Project Specs**

| Stair Type      | 1B           |
|-----------------|--------------|
| Balustrade Type | S26          |
| Post Type       | NP02 w/ NT02 |
| Handrail Type   | HR02         |
| Accessories     | None         |