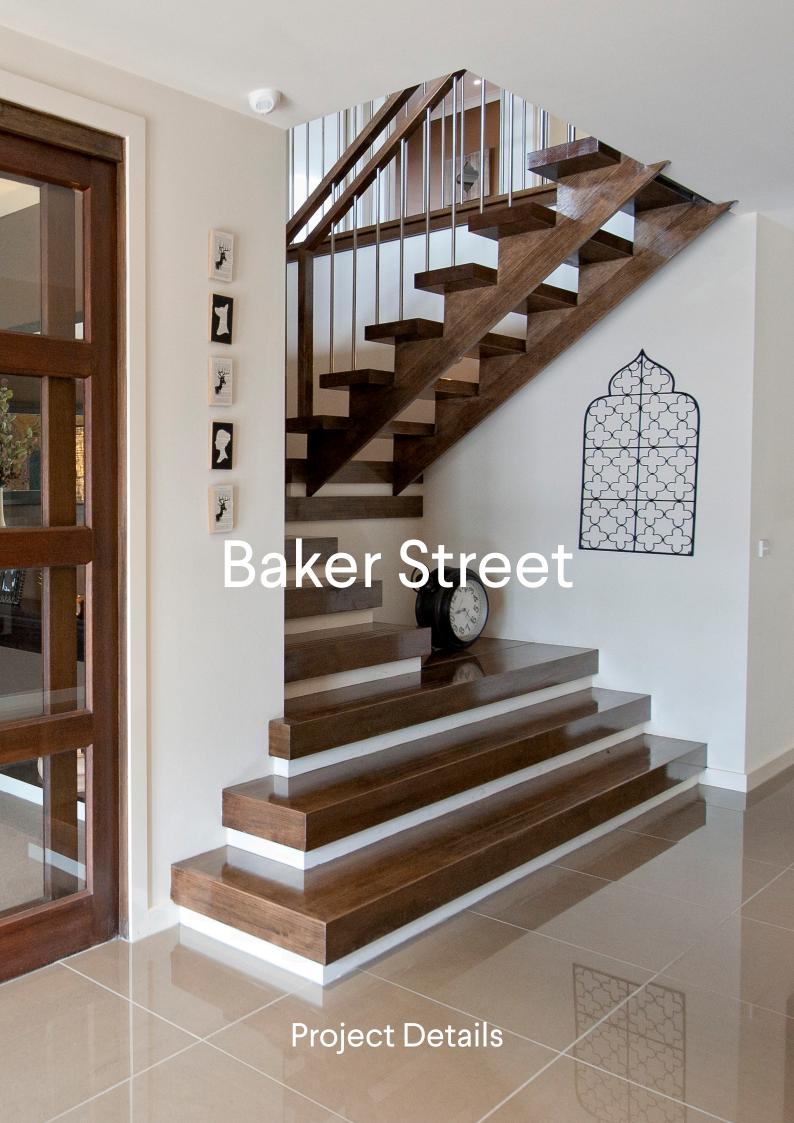

## **Project Specs**

| Stair Type      | 2H   |
|-----------------|------|
| Balustrade Type | SS01 |
| Post Type       | NP07 |
| Handrail Type   | HR07 |
| Accessories     | None |