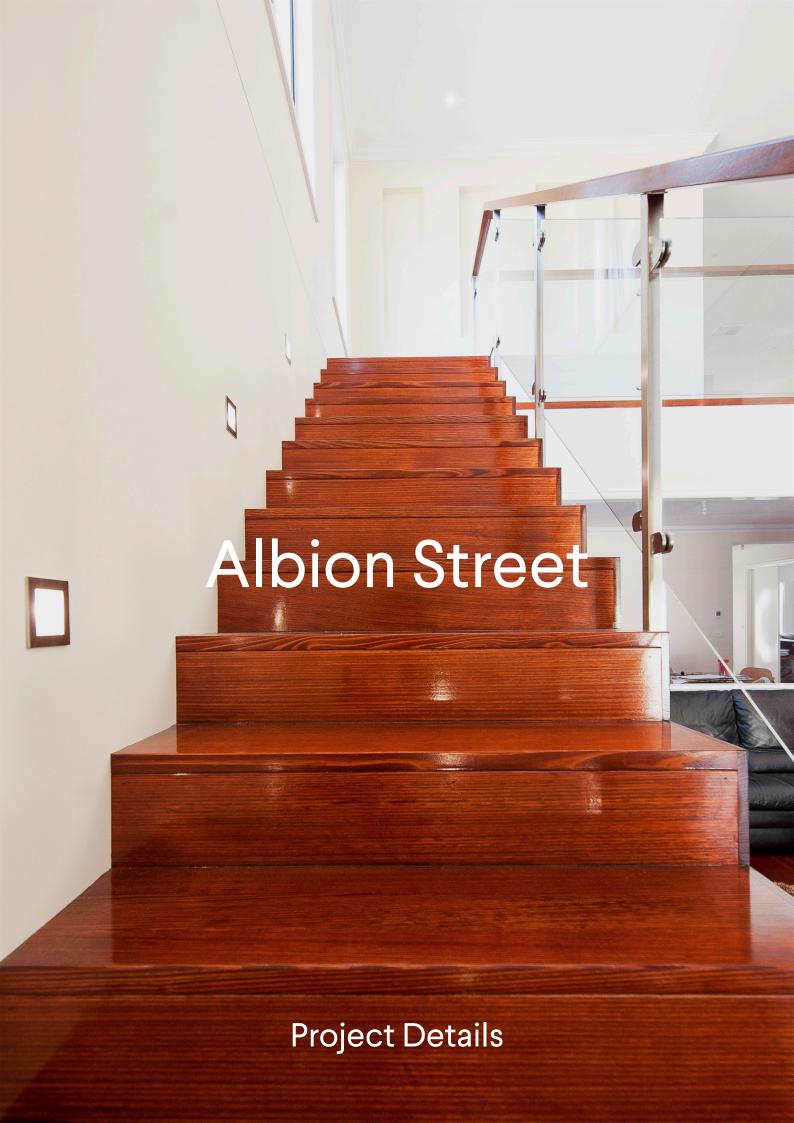

## **Project Specs**

| Stair Type      | 21   |
|-----------------|------|
| Balustrade Type | GB03 |
| Post Type       | SP06 |
| Handrail Type   | HR07 |
| Accessories     | GF01 |