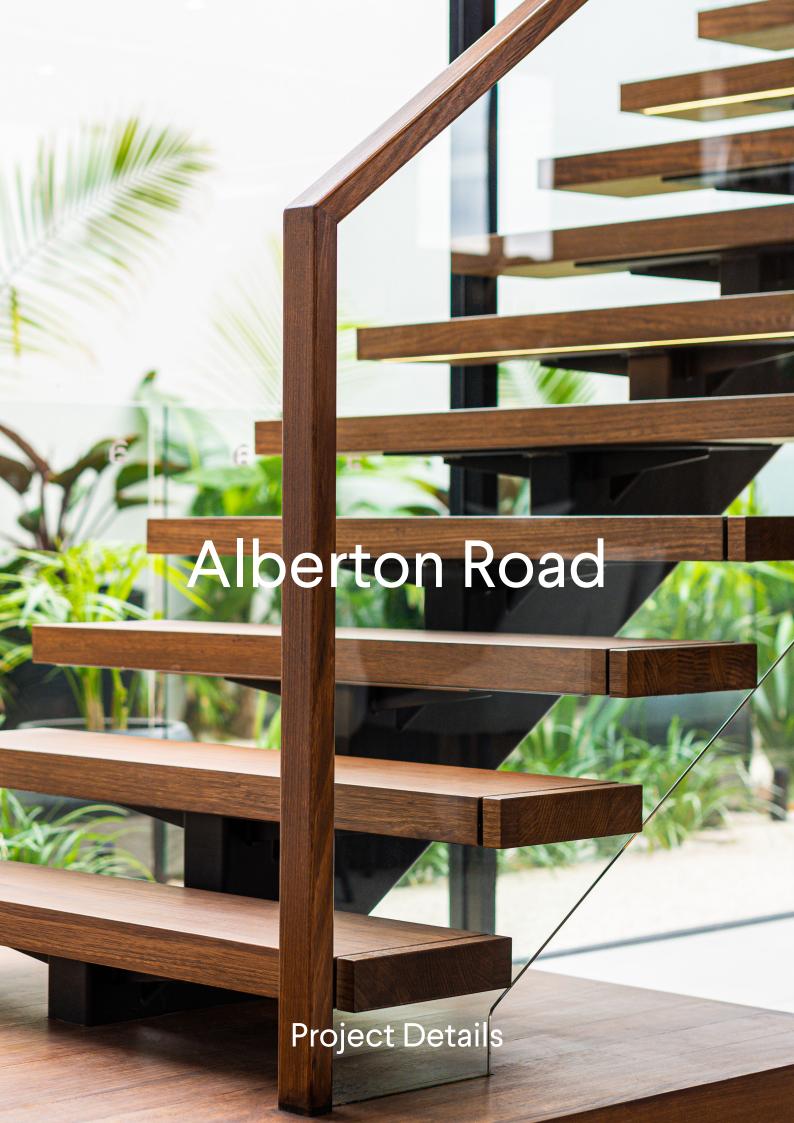

## **Project Specs**

| Stair Type      | 9E   |
|-----------------|------|
| Balustrade Type | GB10 |
| Post Type       | None |
| Handrail Type   | HR07 |
| Accessories     | None |