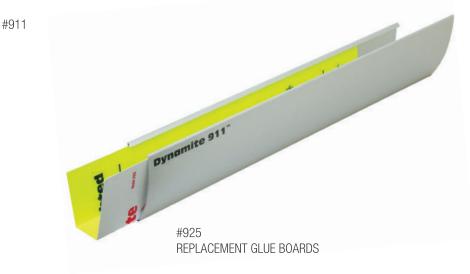

| ILT UNIT                                          | GLUE BOARD                                                       |
|---------------------------------------------------|------------------------------------------------------------------|
| Item                                              | Item                                                             |
| #911                                              | #925                                                             |
| Packed                                            | Packed                                                           |
| 1 Unit per case<br>(shatter-proof bulbs included) | 150 boards per master case<br>(6 25-count boxes per master case) |
| Trap Size                                         | Trap Size                                                        |
| 20.5 x 7.6875 x 4.81"                             | 17 x 7.625"                                                      |