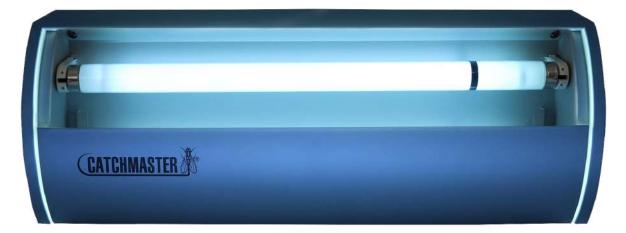

## **911 INSECT LIGHT TRAP**

- New and improved industrial-strength design for increased durability
- · Removable tray for easy service
- Features 2 25W Shatter-protected bulbs
- Discreet design, hides flies in trough

| ILT UNIT                                          | GLUE BOARD                                                       |
|---------------------------------------------------|------------------------------------------------------------------|
| Item                                              | Item                                                             |
| #911                                              | #925                                                             |
| Packed                                            | Packed                                                           |
| 1 Unit per case<br>(shatter-proof bulbs included) | 150 boards per master case<br>(6 25-count boxes per master case) |
| Trap Size                                         | Trap Size                                                        |
| 20.5 x 7.6875 x 4.81"                             | 17 x 7.625"                                                      |