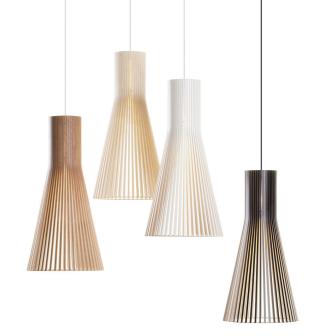

## Secto 4200 pendant lamp: Classic innovation

The very first Secto pendant lamp. An innovative modern classic that led to the birth of the Secto Design collection.

## Finishing options

Natural birch

White textile cable + ceiling cup

White laminated

White textile cable + ceiling cup

Black laminated

Black textile cable + ceiling cup

Walnut veneer