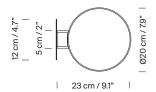

## Models B / C: TMM largo / TMM metálico

### (B) TMM largo:

Beech wood structure.

Lampshade in white or beige parchment.

### (C) TMM metálico:

Satin nickel structure.

White methacrylate shade.

Direct connection to the wall: Suitable for Outlet Box (UL market).