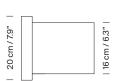

#### Model A: TMM corto

#### (A) TMM corto:

Beech wood structure.

Lampshade in white (optional upper diffuser in white translucent methacrylate - for energy saving bulbs only) or beige parchment. With plug (the light is switched on/off by pulling lightly on the cable) or by direct connection to the wall.