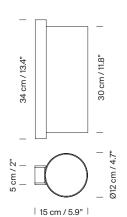

#### Model A: TMM corto

#### (A) TMM corto:

Beech wood structure.

Lampshade in white (optional upper diffuser in white translucent methacrylate - for energy saving bulbs only) or beige parchment. With plug (the light is switched on/off by pulling lightly on the cable) or by direct connection to the wall.