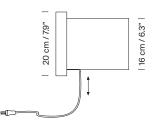

#### Model A: TMM corto

#### (A) TMM corto:

Beech wood structure.

Lampshade in white (optional upper diffuser in white translucent methacrylate - for energy saving bulbs only) or beige parchment. With plug (the light is switched on/off by pulling lightly on the cable) or by direct connection to the wall.