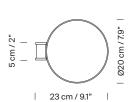

## Models B / C: TMM largo / TMM metálico

### (B) TMM largo:

Beech wood structure.

Lampshade in white or beige parchment.

### (C) TMM metálico:

Satin nickel structure.

White methacrylate shade.

Direct connection to the wall: Suitable for Outlet Box (UL market).