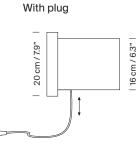

#### Model A: TMM corto

#### (A) TMM corto:

Beech wood structure.

Lampshade in white (optional upper diffuser in white translucent methacrylate - for energy saving bulbs only) or beige parchment. With plug (the light is switched on/off by pulling lightly on the cable) or by direct connection to the wall.