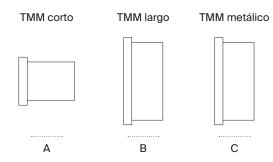

### **General description:**

Available in three versions.

#### (A) TMM corto:

Beech wood structure.

Lampshade in white (optional upper diffuser in white translucent methacrylate - for energy saving bulbs only) or beige parchment. With plug (the light is switched on/off by pulling lightly on the cable) or by direct connection to the wall.

### (B) TMM largo:

Beech wood structure.

Lampshade in white or beige parchment.

### (C) TMM metálico:

Satin nickel structure.

White methacrylate shade.

Direct connection to the wall: Suitable for Outlet Box (UL market).