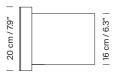

## Models B / C: TMM largo / TMM metálico

### (B) TMM largo:

Beech wood structure.

Lampshade in white or beige parchment.

### (C) TMM metálico:

Satin nickel structure.

White methacrylate shade.

Direct connection to the wall: Suitable for Outlet Box (UL market).