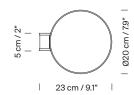

### (C) TMM metálico:

Satin nickel structure.

White methacrylate shade.

Direct connection to the wall: Suitable for Outlet Box (UL market).