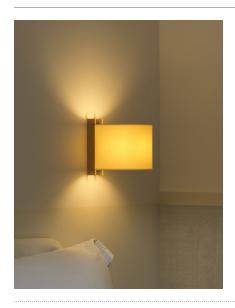

The TMM series wall lights consist of a simple beech wood or satin nickel channel with a cardboard shade or a methacrylate shade.

Miguel Milá offers a brilliant lesson of good taste and minimalism in an an exquisite demonstration of formal serenity and functional efficiency.

Miguel Milá. 1964 Wall lamp