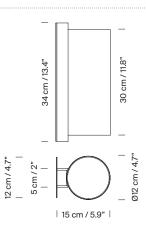

## Models B / C: TMM largo / TMM metálico

### (B) TMM largo:

Beech wood structure.

Lampshade in white or beige parchment.