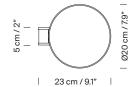

## Models B / C: TMM largo / TMM metálico

### (B) TMM largo:

Beech wood structure.

Lampshade in white or beige parchment.

### (C) TMM metálico:

Satin nickel structure.

White methacrylate shade.

Direct connection to the wall: Suitable for Outlet Box (UL market).