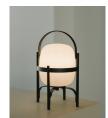

### **Cestita** Miguel Milá. 1962 Table Lamps

Inspired by the traditional lanterns that light up homes along the coast, rural estates and open terraces, Cesta is one of the most iconic lamps created by Miguel Milá. This lamp object can be picked up and carried easily, ideal for both tabletops and floors. The opal glass shade is supported by a beautiful cherry wooden structure. It is produced manually by European craftsmen, using traditional steam bending techniques for the wood, which is delicately polished and sturdily put together. Despite its peculiarity (or rather because of it) the lamp's design and function remain contemporary.

## **General description:**

Cherry wood structure.

White opal glass or white opal polyehtylene lampshade.

Electric cable length: 1,40 m / 55.1"