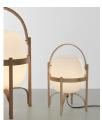

### **Cestita** Miguel Milá. 1962 Table Lamps

Inspired by the traditional lanterns that light up homes along the coast, rural estates and open terraces, Cesta is one of the most iconic lamps created by Miguel Milá. This lamp object can be picked up and carried easily, ideal for both tabletops and floors. The opal glass shade is supported by a beautiful cherry wooden structure. It is produced manually by European craftsmen, using traditional steam bending techniques for the wood, which is delicately polished and sturdily put together. Despite its peculiarity (or rather because of it) the lamp's design and function remain contemporary.

# Cestita

Miguel Milá. 1962 Table Lamps