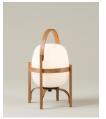

### **Cestita** Miguel Milá. 1962 Table Lamps

Inspired by the traditional lanterns that light up homes along the coast, rural estates and open terraces, Cesta is one of the most iconic lamps created by Miguel Milá. This lamp object can be picked up and carried easily, ideal for both tabletops and floors. The opal glass shade is supported by a beautiful cherry wooden structure. It is produced manually by European craftsmen, using traditional steam bending techniques for the wood, which is delicately polished and sturdily put together. Despite its peculiarity (or rather because of it) the lamp's design and function remain contemporary.

# Cestita

Miguel Milá. 1962 Table Lamps