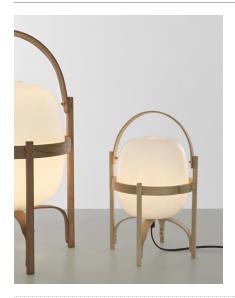

### **Cestita** Miguel Milá. 1962 Table Lamps

Inspired by the traditional lanterns that light up homes along the coast, rural estates and open terraces, Cesta is one of the most iconic lamps created by Miguel Milá. This lamp object can be picked up and carried easily, ideal for both tabletops and floors. The opal glass shade is supported by a beautiful cherry wooden structure. It is produced manually by European craftsmen, using traditional steam bending techniques for the wood, which is delicately polished and sturdily put together. Despite its peculiarity (or rather because of it) the lamp's design and function remain contemporary.

## **General description:**

Cherry wood structure.

White opal glass or white opal polyehtylene lampshade.

Electric cable length: 1,40 m / 55.1"