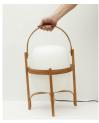

### **Cestita** Miguel Milá. 1962 Table Lamps

Inspired by the traditional lanterns that light up homes along the coast, rural estates and open terraces, Cesta is one of the most iconic lamps created by Miguel Milá. This lamp object can be picked up and carried easily, ideal for both tabletops and floors. The opal glass shade is supported by a beautiful cherry wooden structure. It is produced manually by European craftsmen, using traditional steam bending techniques for the wood, which is delicately polished and sturdily put together. Despite its peculiarity (or rather because of it) the lamp's design and function remain contemporary.

# Cestita

Miguel Milá. 1962 Table Lamps