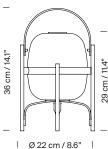

## **General description:**

Cherry wood structure.

White opal glass or white opal polyehtylene lampshade.

Electric cable length: 1,40 m / 55.1"

### Approximate weight (unpacked):

1,1 kg / 2.4 lb