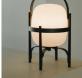

#### 

Cestita Alubat is the latest addition to the Cesta family. Robust yet lightweight, this version is ready for action indoors and out. Its aluminium structure, with a closed plastic balloon for better sealing and a rechargeable battery, is distinguished in its black and white sobriety. The three light intensities: full, standard or low, make this lamp excellent company for adventures or quiet time alike.

## **General description:**

Black aluminium structure. White opal polyehtylene lampshade. Switch incorporated into the luminaire with 3 intensity levels. Lithium battery. Range: 5h on high power / 12h on medium power / 24h on minimum power. Includes charger. Battery charging time: 6.5h