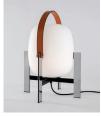

#### 

Cestita Alubat is the latest addition to the Cesta family. Robust yet lightweight, this version is ready for action indoors and out. Its aluminium structure, with a closed plastic balloon for better sealing and a rechargeable battery, is distinguished in its black and white sobriety. The three light intensities: full, standard or low, make this lamp excellent company for adventures or quiet time alike.

## **General description:**

Black aluminium structure. White opal polyehtylene lampshade. Switch incorporated into the luminaire with 3 intensity levels. Lithium battery. Range: 5h on high power / 12h on medium power / 24h on minimum power. Includes charger. Battery charging time: 6.5h