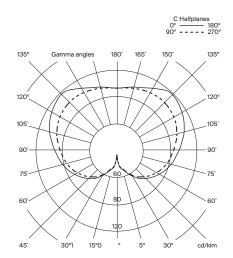

#### **Technical information:**

Light source included (dimmable). LED Module

Rated input wattage: 2,5 W Operating voltage: 2,9 VDC Colour Temp.: 2.700 K CRI: 90 Lifetime: 40.000 h Luminous flux: 313 Im

Built-in dimmable LED 3 light output intensities. Energy efficiency class (E.E.C): A<sup>++</sup>... A. Always use this light source.