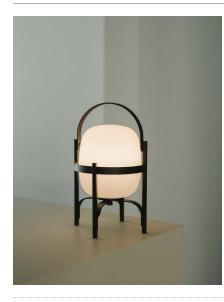

#### 

Cestita Alubat is the latest addition to the Cesta family. Robust yet lightweight, this version is ready for action indoors and out. Its aluminium structure, with a closed plastic balloon for better sealing and a rechargeable battery, is distinguished in its black and white sobriety. The three light intensities: full, standard or low, make this lamp excellent company for adventures or quiet time alike.

# **Cestita Alubat**

Miguel Milá. 2020 Table Lamps