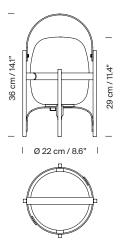

## **General description:**

Black aluminium structure. White opal polyehtylene lampshade. Switch incorporated into the luminaire with 3 intensity levels. Lithium battery. Range: 5h on high power / 12h on medium power / 24h on minimum power. Includes charger. Battery charging time: 6.5h

#### Approximate weight (unpacked):

1,4 kg / 3 lb