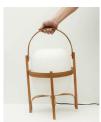

#### 

Cestita Alubat is the latest addition to the Cesta family. Robust yet lightweight, this version is ready for action indoors and out. Its aluminium structure, with a closed plastic balloon for better sealing and a rechargeable battery, is distinguished in its black and white sobriety. The three light intensities: full, standard or low, make this lamp excellent company for adventures or quiet time alike.

## **General description:**

Black aluminium structure. White opal polyehtylene lampshade. Switch incorporated into the luminaire with 3 intensity levels. Lithium battery. Range: 5h on high power / 12h on medium power / 24h on minimum power. Includes charger. Battery charging time: 6.5h