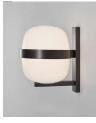

#### 

Cestita Alubat is the latest addition to the Cesta family. Robust yet lightweight, this version is ready for action indoors and out. Its aluminium structure, with a closed plastic balloon for better sealing and a rechargeable battery, is distinguished in its black and white sobriety. The three light intensities: full, standard or low, make this lamp excellent company for adventures or quiet time alike.

## **General description:**

Black aluminium structure. White opal polyehtylene lampshade. Switch incorporated into the luminaire with 3 intensity levels. Lithium battery. Range: 5h on high power / 12h on medium power / 24h on minimum power. Includes charger. Battery charging time: 6.5h