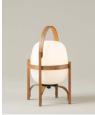

#### 

Cestita Alubat is the latest addition to the Cesta family. Robust yet lightweight, this version is ready for action indoors and out. Its aluminium structure, with a closed plastic balloon for better sealing and a rechargeable battery, is distinguished in its black and white sobriety. The three light intensities: full, standard or low, make this lamp excellent company for adventures or quiet time alike.

## **General description:**

Black aluminium structure. White opal polyehtylene lampshade. Switch incorporated into the luminaire with 3 intensity levels. Lithium battery. Range: 5h on high power / 12h on medium power / 24h on minimum power. Includes charger. Battery charging time: 6.5h