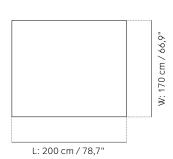

#### Dimensions (cm / in)

Small

W: 170 cm / 66,9" L: 200 cm / 78,7"

W: 200 cm / 78,7" L: 300 cm / 118,1"