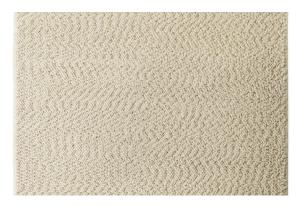

Looking to nature and its endless offerings, the Gravel Rug, designed by Nina Bruun for Menu, represents the values that make a house a home: warm, welcoming and comfortable. Crafted with care from natural wool fibres, up close its soft loops—alternating in size evoke the feeling of walking on a pebbled beach, but from far away the surface of the rug appears to ripple like a cornfield swaying with the wind. The tactile surface is achieved using a technique whereby tonal wool yarns of varying sizes are looped into tufts. The natural material softens the rug's overall expression, which will work in any context, from private homes to public spaces.

#### Colours

Grey

Ivory