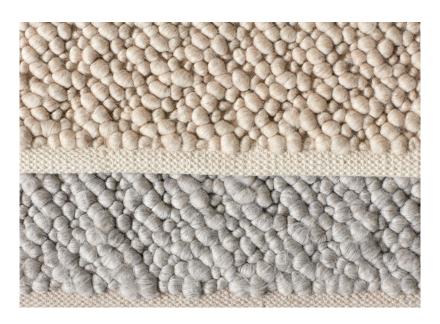

#### Colours

Grey

Ivory

Looking to nature and its endless offerings, the Gravel Rug, designed by Nina Bruun for Menu, represents the values that make a house a home: warm, welcoming and comfortable. Crafted with care from natural wool fibres, up close its soft loops—alternating in size evoke the feeling of walking on a pebbled beach, but from far away the surface of the rug appears to ripple like a cornfield swaying with the wind. The tactile surface is achieved using a technique whereby tonal wool yarns of varying sizes are looped into tufts. The natural material softens the rug's overall expression, which will work in any context, from private homes to public spaces.