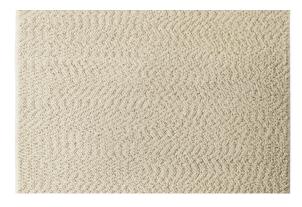

Looking to nature and its endless offerings, the Gravel Rug, designed by Nina Bruun for Menu, represents the values that make a house a home: warm, welcoming and comfortable. Crafted with care from natural wool fibres, up close its soft loops—alternating in size evoke the feeling of walking on a pebbled beach, but from far away the surface of the rug appears to ripple like a cornfield swaying with the wind. The tactile surface is achieved using a technique whereby tonal wool yarns of varying sizes are looped into tufts. The natural material softens the rug's overall expression, which will work in any context, from private homes to public spaces.

#### Colours

Grey

Ivory