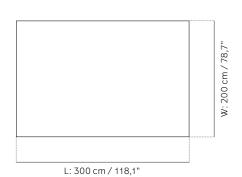

#### Dimensions (cm / in)

Small

W: 170 cm / 66,9" L: 200 cm / 78,7"

W: 200 cm / 78,7" L: 300 cm / 118,1"