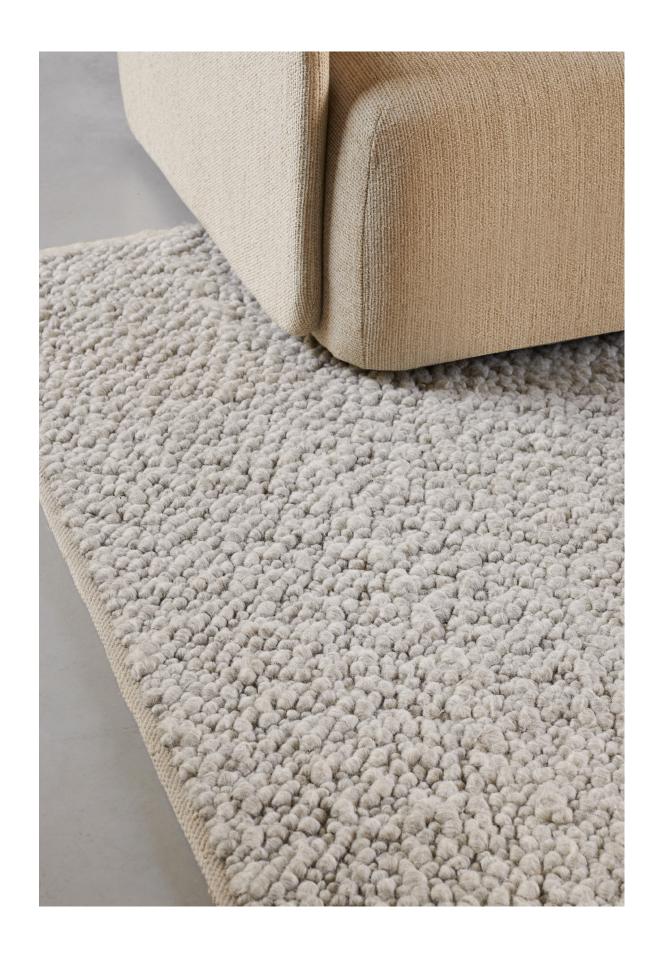

Looking to nature and its endless offerings, the Gravel Rug, designed by Nina Bruun for Menu, represents the values that make a house a home: warm, welcoming and comfortable. Crafted with care from natural wool fibres, up close its soft loops—alternating in size evoke the feeling of walking on a pebbled beach, but from far away the surface of the rug appears to ripple like a cornfield swaying with the wind. The tactile surface is achieved using a technique whereby tonal wool yarns of varying sizes are looped into tufts. The natural material softens the rug's overall expression, which will work in any context, from private homes to public spaces.