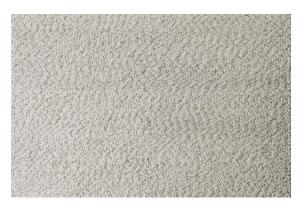

Looking to nature and its endless offerings, the Gravel Rug, designed by Nina Bruun for Menu, represents the values that make a house a home: warm, welcoming and comfortable. Crafted with care from natural wool fibres, up close its soft loops—alternating in size evoke the feeling of walking on a pebbled beach, but from far away the surface of the rug appears to ripple like a cornfield swaying with the wind. The tactile surface is achieved using a technique whereby tonal wool yarns of varying sizes are looped into tufts. The natural material softens the rug's overall expression, which will work in any context, from private homes to public spaces.

#### Colours

Grey

Ivory