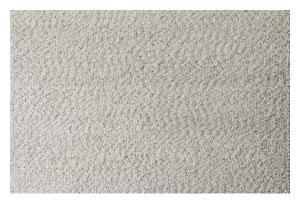

Looking to nature and its endless offerings, the Gravel Rug, designed by Nina Bruun for Menu, represents the values that make a house a home: warm, welcoming and comfortable. Crafted with care from natural wool fibres, up close its soft loops—alternating in size evoke the feeling of walking on a pebbled beach, but from far away the surface of the rug appears to ripple like a cornfield swaying with the wind. The tactile surface is achieved using a technique whereby tonal wool yarns of varying sizes are looped into tufts. The natural material softens the rug's overall expression, which will work in any context, from private homes to public spaces.

#### Colours

Grey

Ivory