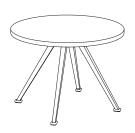

PYRAMID TABLE 02 L190 x W85 x H74 CM

PYRAMID TABLE 02 L250 x W85 x H74 CM

PYRAMID TABLE 02 L300 x W85 x H74 CM

L70 x W70 x H74 CM

PYRAMID CAFÉ TABLE 21 Ø70 x H74 CM

PYRAMID COFFEE TABLE 51 Ø60 x H44 CM

PYRAMID COFFEE TABLE 51 Ø45,5 x H54 CM