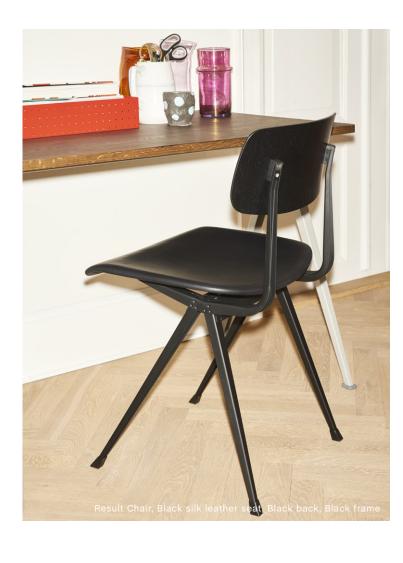

### **RESULT & PYRAMID**

Created to be adaptable, light and strong, the Result Chair and Pyramid Tables are the last word in cutout sheet steel construction. Originally created by Friso Kramer and Wim Rietveld while working at Ahrend in the 1950s, the collection has been relaunched by HAY together with Ahrend. When initially launched in the '50s, it was regarded as a triumph in its innovative use of sheet steel, giving new direction for use in organically shaped products. Today, both as individual pieces and as a collection, it is notable for its sparing use of materials, simplistic construction and for being light enough to move around. These lasting designs manifest functional excellence and aesthetical lightness that have been proved in real environments over several generations.

# RESULT SEAT & BACK / Moulded plywood. Top veneer in oak. BASE / Steel-sheet