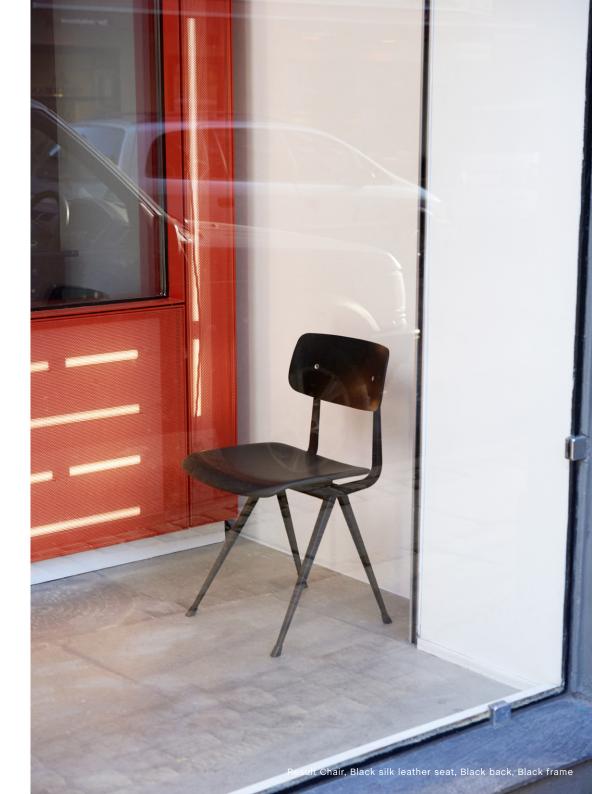

### **RESULT & PYRAMID**

Created to be adaptable, light and strong, the Result Chair and Pyramid Tables are the last word in cutout sheet steel construction. Originally created by Friso Kramer and Wim Rietveld while working at Ahrend in the 1950s, the collection has been relaunched by HAY together with Ahrend. When initially launched in the '50s, it was regarded as a triumph in its innovative use of sheet steel, giving new direction for use in organically shaped products. Today, both as individual pieces and as a collection, it is notable for its sparing use of materials, simplistic construction and for being light enough to move around. These lasting designs manifest functional excellence and aesthetical lightness that have been proved in real environments over several generations.

# RESULT SEAT & BACK / Moulded plywood. Top veneer in oak. BASE / Steel-sheet