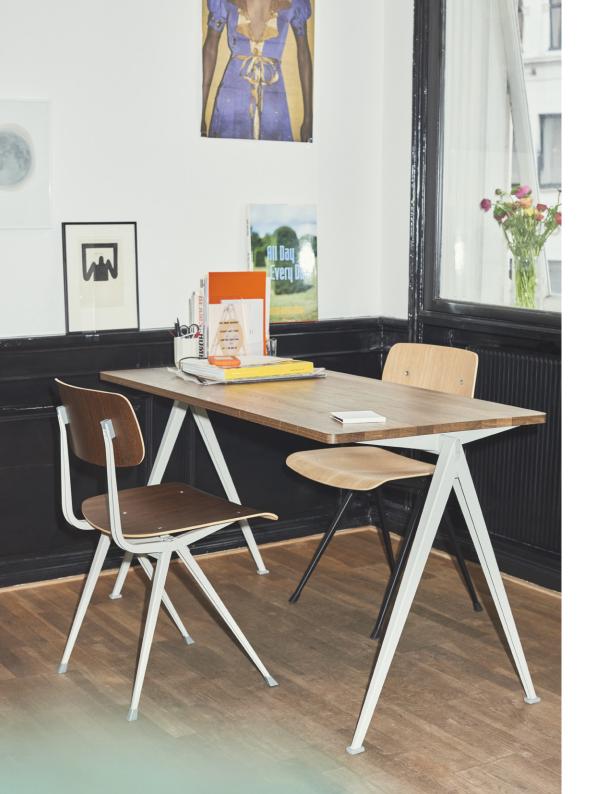

### **RESULT & PYRAMID**

Created to be adaptable, light and strong, the Result Chair and Pyramid Tables are the last word in cutout sheet steel construction. Originally created by Friso Kramer and Wim Rietveld while working at Ahrend in the 1950s, the collection has been relaunched by HAY together with Ahrend. When initially launched in the '50s, it was regarded as a triumph in its innovative use of sheet steel, giving new direction for use in organically shaped products. Today, both as individual pieces and as a collection, it is notable for its sparing use of materials, simplistic construction and for being light enough to move around. These lasting designs manifest functional excellence and aesthetical lightness that have been proved in real environments over several generations.

#### **PYRAMID**

Tabletop OR benchtop / 21 mm solid oak with straight edge.

FRAME / 2 x leg sections in 2 mm bent cutout sheet steel.

1 x support bar (steel tube and 2 mm bent steel)

pre-mounted underneath the tabletop or benchtop.

# RESULT SEAT & BACK / Moulded plywood. Top veneer in oak. BASE / Steel-sheet