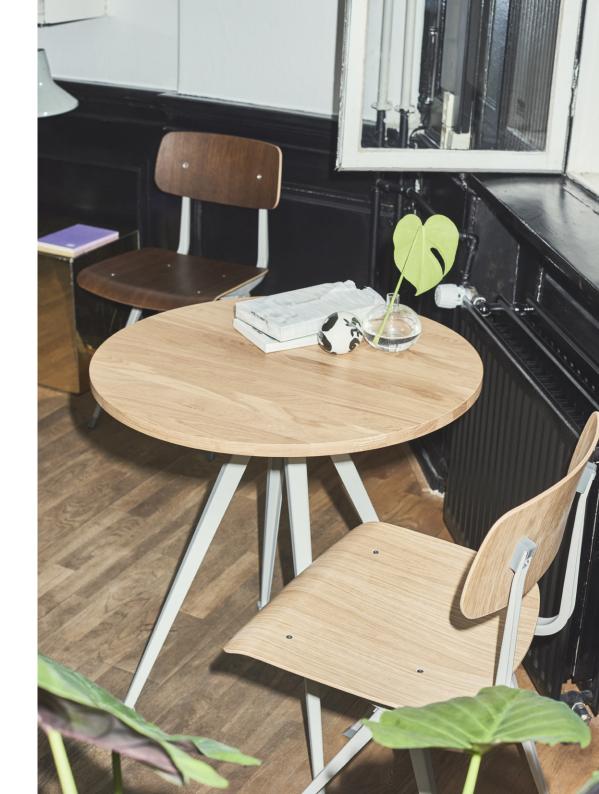

### **RESULT & PYRAMID**

Created to be adaptable, light and strong, the Result Chair and Pyramid Tables are the last word in cutout sheet steel construction. Originally created by Friso Kramer and Wim Rietveld while working at Ahrend in the 1950s, the collection has been relaunched by HAY together with Ahrend. When initially launched in the '50s, it was regarded as a triumph in its innovative use of sheet steel, giving new direction for use in organically shaped products. Today, both as individual pieces and as a collection, it is notable for its sparing use of materials, simplistic construction and for being light enough to move around. These lasting designs manifest functional excellence and aesthetical lightness that have been proved in real environments over several generations.

#### **PYRAMID**

Tabletop OR benchtop / 21 mm solid oak with straight edge.

FRAME / 2 x leg sections in 2 mm bent cutout sheet steel.

1 x support bar (steel tube and 2 mm bent steel)

pre-mounted underneath the tabletop or benchtop.

RESULT CHAIR
W45,5 x D48,5 x H81 cm
Seat height 46 cm, Seat depth 42,5 cm

RESULT CHAIR SEAT UPHOLSTERY
W45,5 x D48,5 x H81 cm
Seat height 46 cm, Seat depth 42,5 cm

PYRAMID BENCH 11 L85 x D40 x H46 cm

PYRAMID BENCH 11 L200 x D40 x H46 cm