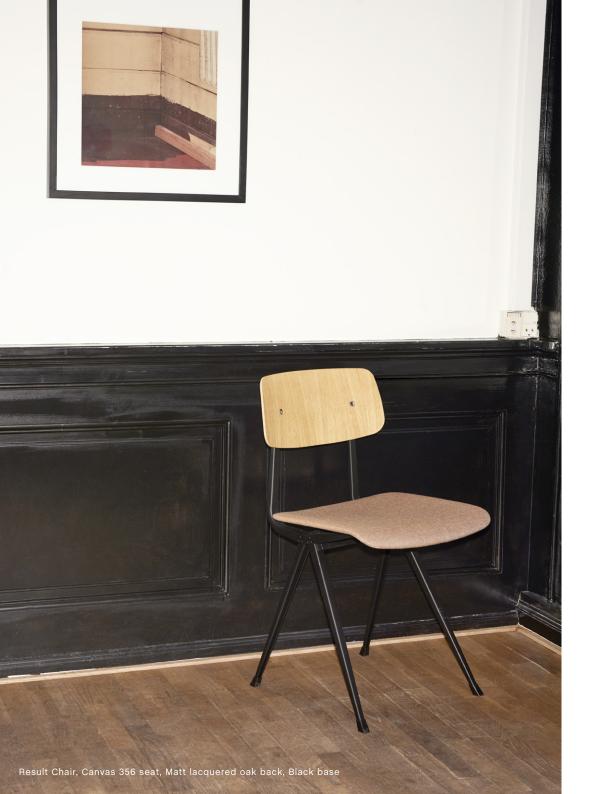

### **RESULT & PYRAMID**

Created to be adaptable, light and strong, the Result Chair and Pyramid Tables are the last word in cutout sheet steel construction. Originally created by Friso Kramer and Wim Rietveld while working at Ahrend in the 1950s, the collection has been relaunched by HAY together with Ahrend. When initially launched in the '50s, it was regarded as a triumph in its innovative use of sheet steel, giving new direction for use in organically shaped products. Today, both as individual pieces and as a collection, it is notable for its sparing use of materials, simplistic construction and for being light enough to move around. These lasting designs manifest functional excellence and aesthetical lightness that have been proved in real environments over several generations.

# RESULT SEAT & BACK / Moulded plywood. Top veneer in oak. BASE / Steel-sheet