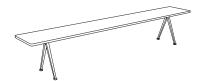

#### **PYRAMID**

Tabletop OR benchtop / 21 mm solid oak with straight edge.

FRAME / 2 x leg sections in 2 mm bent cutout sheet steel.

1 x support bar (steel tube and 2 mm bent steel)

pre-mounted underneath the tabletop or benchtop.

PYRAMID BENCH 11 L140 x D40 x H46 cm

PYRAMID BENCH 12 L190 x D40 x H46 cm

PYRAMID BENCH 12 L250 x D40 x H46 cm

PYRAMID TABLE 01 L140 x D65 x H74 cm

PYRAMID TABLE 01 L140 x D75 x H74 cm

PYRAMID TABLE 01 L200 x D75 x H74 cm