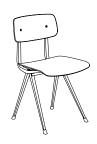

# RESULT SEAT & BACK / Moulded plywood. Top veneer in oak. BASE / Steel-sheet

RESULT CHAIR
W45,5 x D48,5 x H81 cm
Seat height 46 cm, Seat depth 42,5 cm

RESULT CHAIR SEAT UPHOLSTERY
W45,5 x D48,5 x H81 cm
Seat height 46 cm, Seat depth 42,5 cm

PYRAMID BENCH 11 L85 x D40 x H46 cm

PYRAMID BENCH 11 L200 x D40 x H46 cm