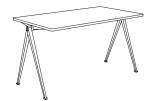

#### **PYRAMID**

Tabletop OR benchtop / 21 mm solid oak with straight edge.

FRAME / 2 x leg sections in 2 mm bent cutout sheet steel.

1 x support bar (steel tube and 2 mm bent steel)

pre-mounted underneath the tabletop or benchtop.

RESULT CHAIR
W45,5 x D48,5 x H81 cm
Seat height 46 cm, Seat depth 42,5 cm

RESULT CHAIR SEAT UPHOLSTERY
W45,5 x D48,5 x H81 cm
Seat height 46 cm, Seat depth 42,5 cm

PYRAMID BENCH 11 L85 x D40 x H46 cm

PYRAMID BENCH 11 L200 x D40 x H46 cm

PYRAMID BENCH 11 L140 x D40 x H46 cm

PYRAMID BENCH 12 L190 x D40 x H46 cm

PYRAMID BENCH 12 L250 x D40 x H46 cm

PYRAMID TABLE 01 L140 x D65 x H74 cm

PYRAMID TABLE 01 L140 x D75 x H74 cm

PYRAMID TABLE 01 L200 x D75 x H74 cm