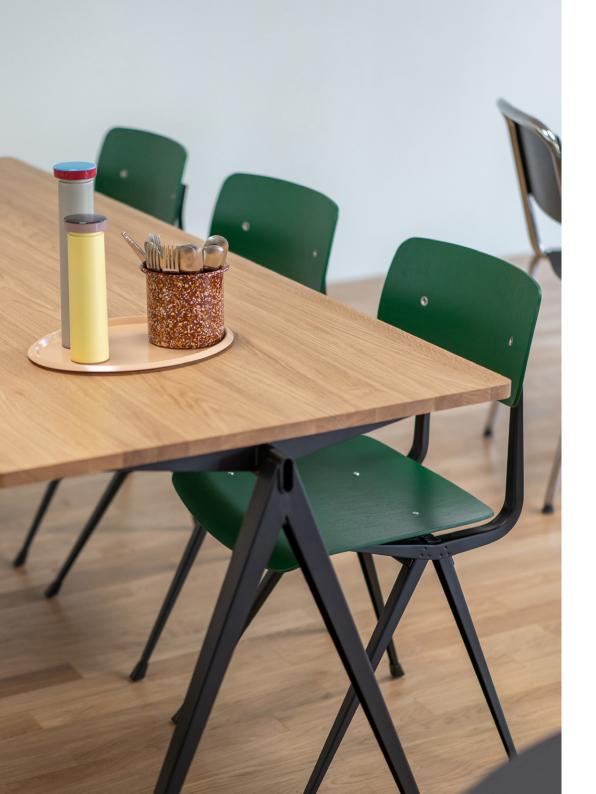

### **RESULT & PYRAMID**

Created to be adaptable, light and strong, the Result Chair and Pyramid Tables are the last word in cutout sheet steel construction. Originally created by Friso Kramer and Wim Rietveld while working at Ahrend in the 1950s, the collection has been relaunched by HAY together with Ahrend. When initially launched in the '50s, it was regarded as a triumph in its innovative use of sheet steel, giving new direction for use in organically shaped products. Today, both as individual pieces and as a collection, it is notable for its sparing use of materials, simplistic construction and for being light enough to move around. These lasting designs manifest functional excellence and aesthetical lightness that have been proved in real environments over several generations.

#### **PYRAMID**

Tabletop OR benchtop / 21 mm solid oak with straight edge.

FRAME / 2 x leg sections in 2 mm bent cutout sheet steel.

1 x support bar (steel tube and 2 mm bent steel)

pre-mounted underneath the tabletop or benchtop.

# RESULT SEAT & BACK / Moulded plywood. Top veneer in oak. BASE / Steel-sheet