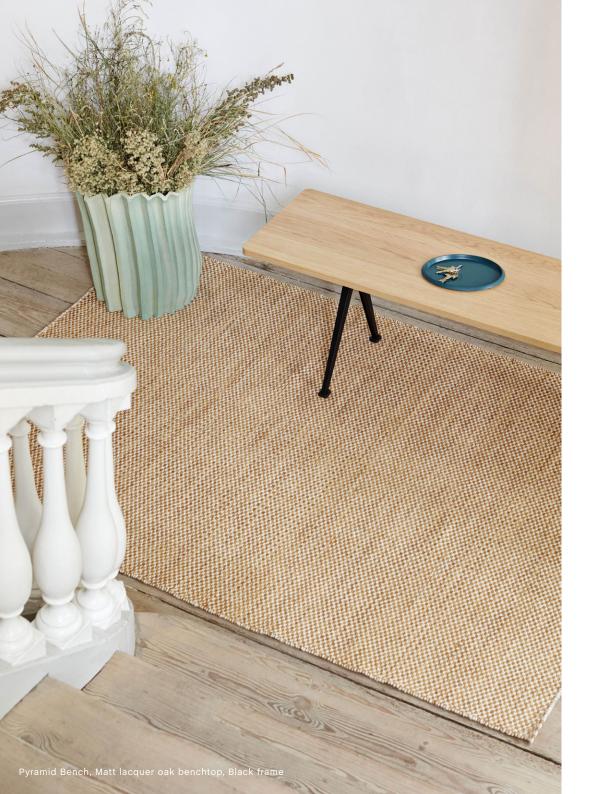

#### **PYRAMID**

Tabletop OR benchtop / 21 mm solid oak with straight edge.

FRAME / 2 x leg sections in 2 mm bent cutout sheet steel.

1 x support bar (steel tube and 2 mm bent steel)

pre-mounted underneath the tabletop or benchtop.

PYRAMID BENCH 11 L140 x D40 x H46 cm

PYRAMID BENCH 12 L190 x D40 x H46 cm

PYRAMID BENCH 12 L250 x D40 x H46 cm

PYRAMID TABLE 01 L140 x D65 x H74 cm

PYRAMID TABLE 01 L140 x D75 x H74 cm

PYRAMID TABLE 01 L200 x D75 x H74 cm