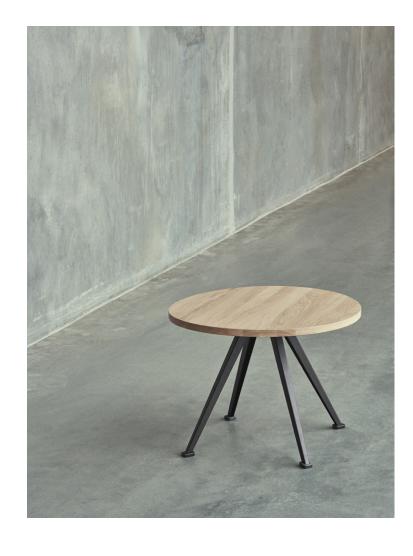

#### **PYRAMID**

Tabletop OR benchtop / 21 mm solid oak with straight edge.

FRAME / 2 x leg sections in 2 mm bent cutout sheet steel.

1 x support bar (steel tube and 2 mm bent steel)

pre-mounted underneath the tabletop or benchtop.

PYRAMID TABLE 02 L190 x W85 x H74 CM

PYRAMID TABLE 02 L250 x W85 x H74 CM

PYRAMID TABLE 02 L300 x W85 x H74 CM

L70 x W70 x H74 CM

PYRAMID CAFÉ TABLE 21 Ø70 x H74 CM

PYRAMID COFFEE TABLE 51 Ø60 x H44 CM

PYRAMID COFFEE TABLE 51 Ø45,5 x H54 CM