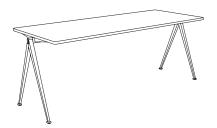

#### **PYRAMID**

Tabletop OR benchtop / 21 mm solid oak with straight edge.

FRAME / 2 x leg sections in 2 mm bent cutout sheet steel.

1 x support bar (steel tube and 2 mm bent steel)

pre-mounted underneath the tabletop or benchtop.

PYRAMID BENCH 11 L140 x D40 x H46 cm

PYRAMID BENCH 12 L190 x D40 x H46 cm

PYRAMID BENCH 12 L250 x D40 x H46 cm

PYRAMID TABLE 01 L140 x D65 x H74 cm

PYRAMID TABLE 01 L140 x D75 x H74 cm

PYRAMID TABLE 01 L200 x D75 x H74 cm

PYRAMID TABLE 02 L190 x W85 x H74 CM

PYRAMID TABLE 02 L250 x W85 x H74 CM

PYRAMID TABLE 02 L300 x W85 x H74 CM

L70 x W70 x H74 CM

PYRAMID CAFÉ TABLE 21 Ø70 x H74 CM

PYRAMID COFFEE TABLE 51 Ø60 x H44 CM

PYRAMID COFFEE TABLE 51 Ø45,5 x H54 CM