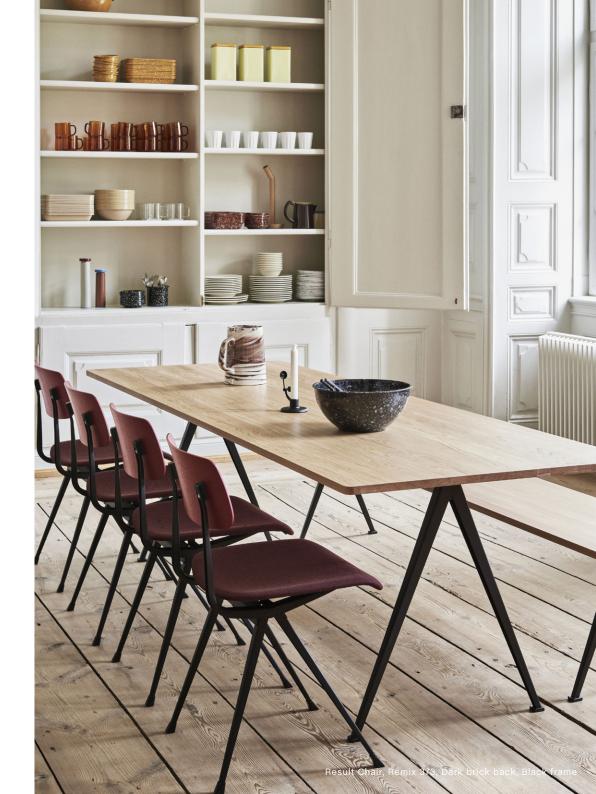

### **RESULT & PYRAMID**

Created to be adaptable, light and strong, the Result Chair and Pyramid Tables are the last word in cutout sheet steel construction. Originally created by Friso Kramer and Wim Rietveld while working at Ahrend in the 1950s, the collection has been relaunched by HAY together with Ahrend. When initially launched in the '50s, it was regarded as a triumph in its innovative use of sheet steel, giving new direction for use in organically shaped products. Today, both as individual pieces and as a collection, it is notable for its sparing use of materials, simplistic construction and for being light enough to move around. These lasting designs manifest functional excellence and aesthetical lightness that have been proved in real environments over several generations.

#### **PYRAMID**

Tabletop OR benchtop / 21 mm solid oak with straight edge.

FRAME / 2 x leg sections in 2 mm bent cutout sheet steel.

1 x support bar (steel tube and 2 mm bent steel)

pre-mounted underneath the tabletop or benchtop.

# RESULT SEAT & BACK / Moulded plywood. Top veneer in oak. BASE / Steel-sheet