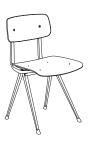

# RESULT SEAT & BACK / Moulded plywood. Top veneer in oak. BASE / Steel-sheet

RESULT CHAIR
W45,5 x D48,5 x H81 cm
Seat height 46 cm, Seat depth 42,5 cm

RESULT CHAIR SEAT UPHOLSTERY
W45,5 x D48,5 x H81 cm
Seat height 46 cm, Seat depth 42,5 cm

PYRAMID BENCH 11 L85 x D40 x H46 cm

PYRAMID BENCH 11 L200 x D40 x H46 cm