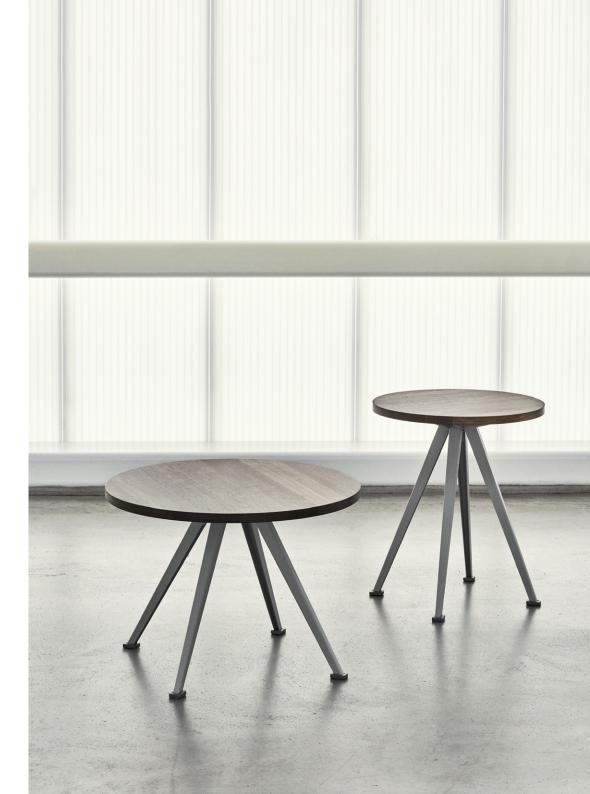

#### **PYRAMID**

Tabletop OR benchtop / 21 mm solid oak with straight edge.

FRAME / 2 x leg sections in 2 mm bent cutout sheet steel.

1 x support bar (steel tube and 2 mm bent steel)

pre-mounted underneath the tabletop or benchtop.

PYRAMID TABLE 02 L190 x W85 x H74 CM

PYRAMID TABLE 02 L250 x W85 x H74 CM

PYRAMID TABLE 02 L300 x W85 x H74 CM

L70 x W70 x H74 CM

PYRAMID CAFÉ TABLE 21 Ø70 x H74 CM

PYRAMID COFFEE TABLE 51 Ø60 x H44 CM

PYRAMID COFFEE TABLE 51 Ø45,5 x H54 CM