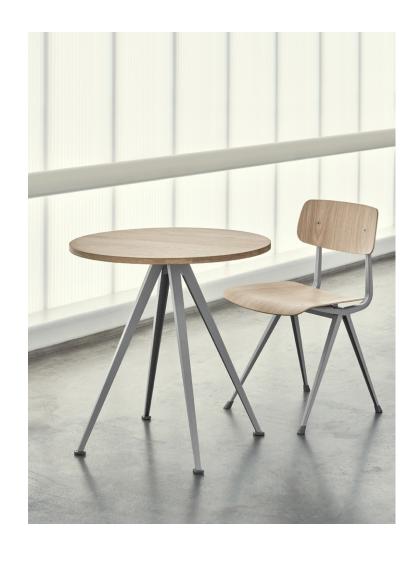

### **RESULT & PYRAMID**

Created to be adaptable, light and strong, the Result Chair and Pyramid Tables are the last word in cutout sheet steel construction. Originally created by Friso Kramer and Wim Rietveld while working at Ahrend in the 1950s, the collection has been relaunched by HAY together with Ahrend. When initially launched in the '50s, it was regarded as a triumph in its innovative use of sheet steel, giving new direction for use in organically shaped products. Today, both as individual pieces and as a collection, it is notable for its sparing use of materials, simplistic construction and for being light enough to move around. These lasting designs manifest functional excellence and aesthetical lightness that have been proved in real environments over several generations.

RESULT CHAIR
W45,5 x D48,5 x H81 cm
Seat height 46 cm, Seat depth 42,5 cm

RESULT CHAIR SEAT UPHOLSTERY
W45,5 x D48,5 x H81 cm
Seat height 46 cm, Seat depth 42,5 cm

PYRAMID BENCH 11 L85 x D40 x H46 cm

PYRAMID BENCH 11 L200 x D40 x H46 cm