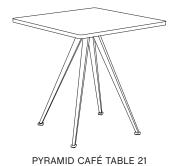

PYRAMID TABLE 02 L190 x W85 x H74 CM

PYRAMID TABLE 02 L250 x W85 x H74 CM

PYRAMID TABLE 02 L300 x W85 x H74 CM

L70 x W70 x H74 CM

PYRAMID CAFÉ TABLE 21 Ø70 x H74 CM

PYRAMID COFFEE TABLE 51 Ø60 x H44 CM

PYRAMID COFFEE TABLE 51 Ø45,5 x H54 CM