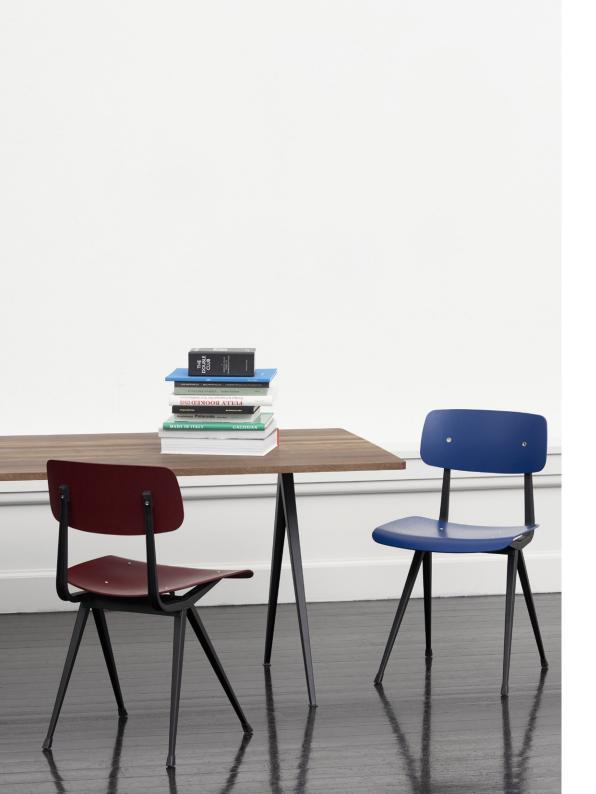

### **RESULT & PYRAMID**

Created to be adaptable, light and strong, the Result Chair and Pyramid Tables are the last word in cutout sheet steel construction. Originally created by Friso Kramer and Wim Rietveld while working at Ahrend in the 1950s, the collection has been relaunched by HAY together with Ahrend. When initially launched in the '50s, it was regarded as a triumph in its innovative use of sheet steel, giving new direction for use in organically shaped products. Today, both as individual pieces and as a collection, it is notable for its sparing use of materials, simplistic construction and for being light enough to move around. These lasting designs manifest functional excellence and aesthetical lightness that have been proved in real environments over several generations.

# RESULT SEAT & BACK / Moulded plywood. Top veneer in oak. BASE / Steel-sheet

#### RESULT COMBINATIONS

| BASE                  |       |       |
|-----------------------|-------|-------|
| SEAT & BACK           | BLACK | BEIGE |
| CLEAR LACQUERED       | •     | •     |
| MATT LACQUERED        | •     | •     |
| SMOKED MATT LACQUERED | •     | •     |
| BLACK STAINED         | •     |       |
| BEIGE STAINED         |       | •     |
| DARK BLUE STAINED     | •     |       |
| FOREST GREEN STAINED  | •     |       |
| DARK BRICK STAINED    | •     |       |