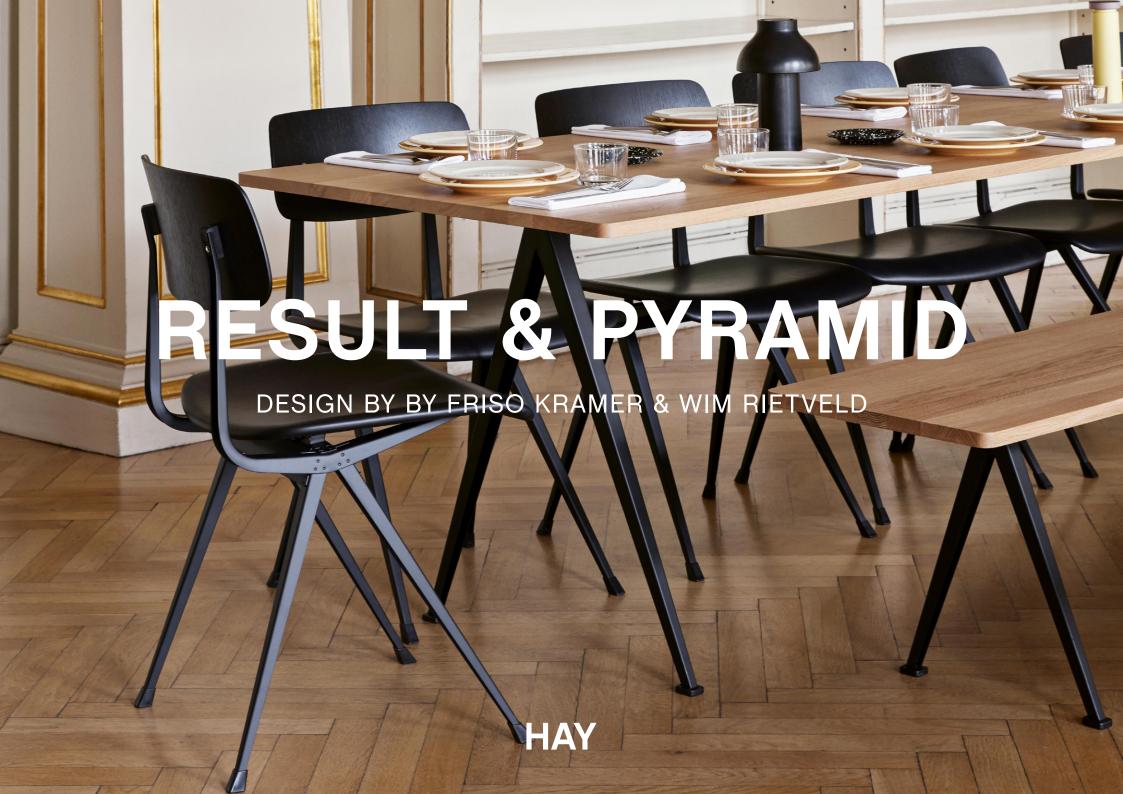

### **RESULT & PYRAMID**

Created to be adaptable, light and strong, the Result Chair and Pyramid Tables are the last word in cutout sheet steel construction. Originally created by Friso Kramer and Wim Rietveld while working at Ahrend in the 1950s, the collection has been relaunched by HAY together with Ahrend. When initially launched in the '50s, it was regarded as a triumph in its innovative use of sheet steel, giving new direction for use in organically shaped products. Today, both as individual pieces and as a collection, it is notable for its sparing use of materials, simplistic construction and for being light enough to move around. These lasting designs manifest functional excellence and aesthetical lightness that have been proved in real environments over several generations.

#### **PYRAMID**

Tabletop OR benchtop / 21 mm solid oak with straight edge.

FRAME / 2 x leg sections in 2 mm bent cutout sheet steel.

1 x support bar (steel tube and 2 mm bent steel)

pre-mounted underneath the tabletop or benchtop.

# RESULT SEAT & BACK / Moulded plywood. Top veneer in oak. BASE / Steel-sheet