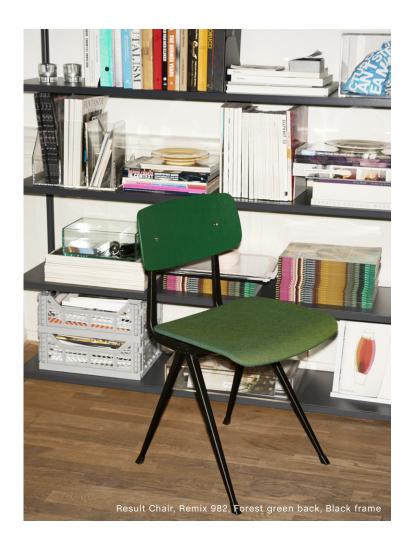

### **RESULT & PYRAMID**

Created to be adaptable, light and strong, the Result Chair and Pyramid Tables are the last word in cutout sheet steel construction. Originally created by Friso Kramer and Wim Rietveld while working at Ahrend in the 1950s, the collection has been relaunched by HAY together with Ahrend. When initially launched in the '50s, it was regarded as a triumph in its innovative use of sheet steel, giving new direction for use in organically shaped products. Today, both as individual pieces and as a collection, it is notable for its sparing use of materials, simplistic construction and for being light enough to move around. These lasting designs manifest functional excellence and aesthetical lightness that have been proved in real environments over several generations.

# RESULT SEAT & BACK / Moulded plywood. Top veneer in oak. BASE / Steel-sheet