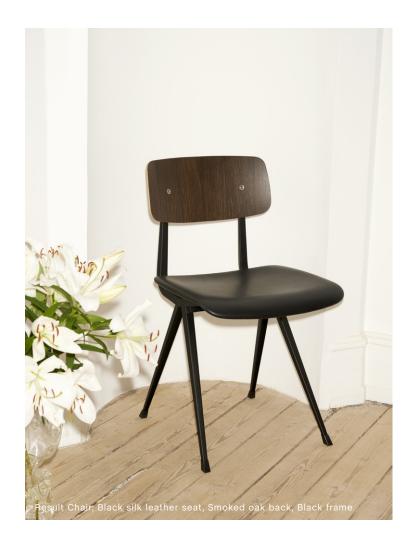

### **RESULT & PYRAMID**

Created to be adaptable, light and strong, the Result Chair and Pyramid Tables are the last word in cutout sheet steel construction. Originally created by Friso Kramer and Wim Rietveld while working at Ahrend in the 1950s, the collection has been relaunched by HAY together with Ahrend. When initially launched in the '50s, it was regarded as a triumph in its innovative use of sheet steel, giving new direction for use in organically shaped products. Today, both as individual pieces and as a collection, it is notable for its sparing use of materials, simplistic construction and for being light enough to move around. These lasting designs manifest functional excellence and aesthetical lightness that have been proved in real environments over several generations.

# RESULT SEAT & BACK / Moulded plywood. Top veneer in oak. BASE / Steel-sheet