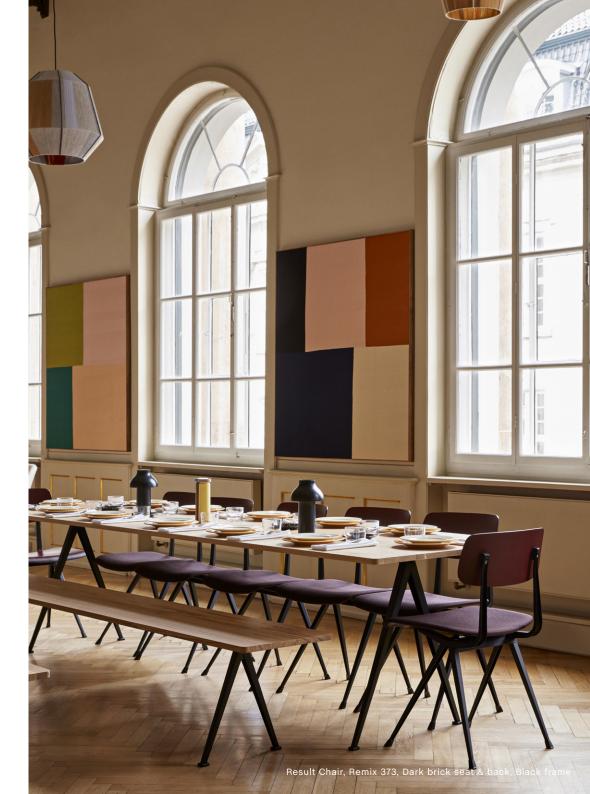

### **RESULT & PYRAMID**

Created to be adaptable, light and strong, the Result Chair and Pyramid Tables are the last word in cutout sheet steel construction. Originally created by Friso Kramer and Wim Rietveld while working at Ahrend in the 1950s, the collection has been relaunched by HAY together with Ahrend. When initially launched in the '50s, it was regarded as a triumph in its innovative use of sheet steel, giving new direction for use in organically shaped products. Today, both as individual pieces and as a collection, it is notable for its sparing use of materials, simplistic construction and for being light enough to move around. These lasting designs manifest functional excellence and aesthetical lightness that have been proved in real environments over several generations.

RESULT CHAIR
W45,5 x D48,5 x H81 cm
Seat height 46 cm, Seat depth 42,5 cm

RESULT CHAIR SEAT UPHOLSTERY
W45,5 x D48,5 x H81 cm
Seat height 46 cm, Seat depth 42,5 cm

PYRAMID BENCH 11 L85 x D40 x H46 cm

PYRAMID BENCH 11 L200 x D40 x H46 cm