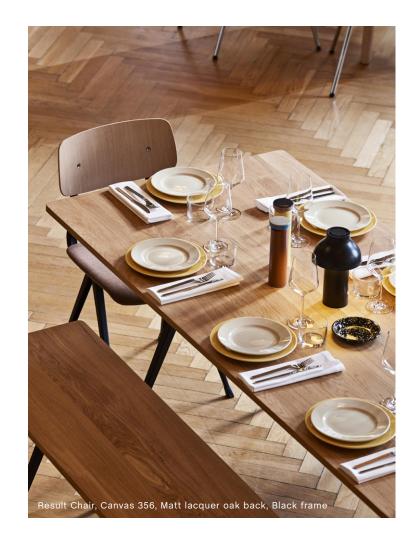

### **RESULT & PYRAMID**

Created to be adaptable, light and strong, the Result Chair and Pyramid Tables are the last word in cutout sheet steel construction. Originally created by Friso Kramer and Wim Rietveld while working at Ahrend in the 1950s, the collection has been relaunched by HAY together with Ahrend. When initially launched in the '50s, it was regarded as a triumph in its innovative use of sheet steel, giving new direction for use in organically shaped products. Today, both as individual pieces and as a collection, it is notable for its sparing use of materials, simplistic construction and for being light enough to move around. These lasting designs manifest functional excellence and aesthetical lightness that have been proved in real environments over several generations.

RESULT CHAIR
W45,5 x D48,5 x H81 cm
Seat height 46 cm, Seat depth 42,5 cm

RESULT CHAIR SEAT UPHOLSTERY
W45,5 x D48,5 x H81 cm
Seat height 46 cm, Seat depth 42,5 cm

PYRAMID BENCH 11 L85 x D40 x H46 cm

PYRAMID BENCH 11 L200 x D40 x H46 cm