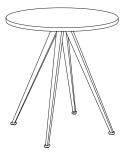

PYRAMID TABLE 02 L190 x W85 x H74 CM

PYRAMID TABLE 02 L250 x W85 x H74 CM

PYRAMID TABLE 02 L300 x W85 x H74 CM

L70 x W70 x H74 CM

PYRAMID CAFÉ TABLE 21 Ø70 x H74 CM

PYRAMID COFFEE TABLE 51 Ø60 x H44 CM

PYRAMID COFFEE TABLE 51 Ø45,5 x H54 CM