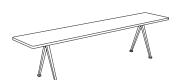

#### **PYRAMID**

Tabletop OR benchtop / 21 mm solid oak with straight edge.

FRAME / 2 x leg sections in 2 mm bent cutout sheet steel.

1 x support bar (steel tube and 2 mm bent steel)

pre-mounted underneath the tabletop or benchtop.

RESULT CHAIR
W45,5 x D48,5 x H81 cm
Seat height 46 cm, Seat depth 42,5 cm

RESULT CHAIR SEAT UPHOLSTERY
W45,5 x D48,5 x H81 cm
Seat height 46 cm, Seat depth 42,5 cm

PYRAMID BENCH 11 L85 x D40 x H46 cm

PYRAMID BENCH 11 L200 x D40 x H46 cm

PYRAMID BENCH 11 L140 x D40 x H46 cm

PYRAMID BENCH 12 L190 x D40 x H46 cm

PYRAMID BENCH 12 L250 x D40 x H46 cm

PYRAMID TABLE 01 L140 x D65 x H74 cm

PYRAMID TABLE 01 L140 x D75 x H74 cm

PYRAMID TABLE 01 L200 x D75 x H74 cm