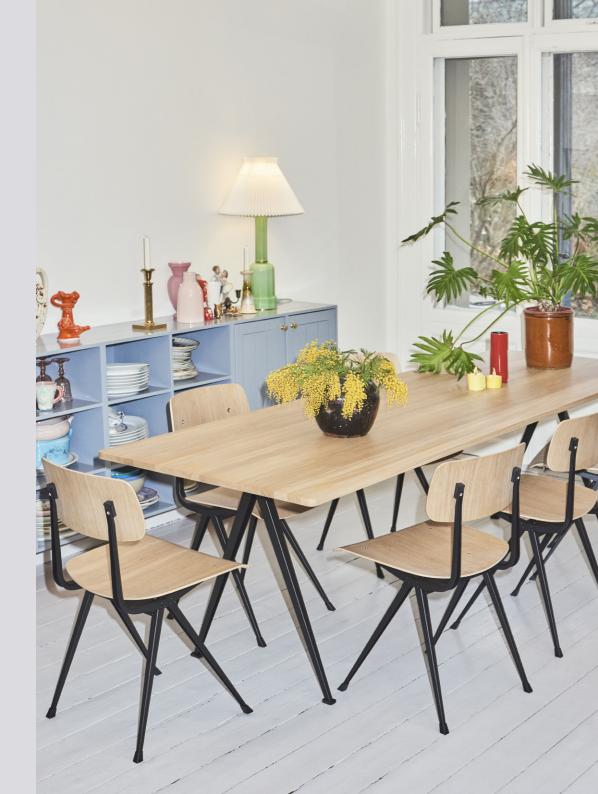

### **RESULT & PYRAMID**

Created to be adaptable, light and strong, the Result Chair and Pyramid Tables are the last word in cutout sheet steel construction. Originally created by Friso Kramer and Wim Rietveld while working at Ahrend in the 1950s, the collection has been relaunched by HAY together with Ahrend. When initially launched in the '50s, it was regarded as a triumph in its innovative use of sheet steel, giving new direction for use in organically shaped products. Today, both as individual pieces and as a collection, it is notable for its sparing use of materials, simplistic construction and for being light enough to move around. These lasting designs manifest functional excellence and aesthetical lightness that have been proved in real environments over several generations.

#### **PYRAMID**

Tabletop OR benchtop / 21 mm solid oak with straight edge.

FRAME / 2 x leg sections in 2 mm bent cutout sheet steel.

1 x support bar (steel tube and 2 mm bent steel)

pre-mounted underneath the tabletop or benchtop.

# RESULT SEAT & BACK / Moulded plywood. Top veneer in oak. BASE / Steel-sheet