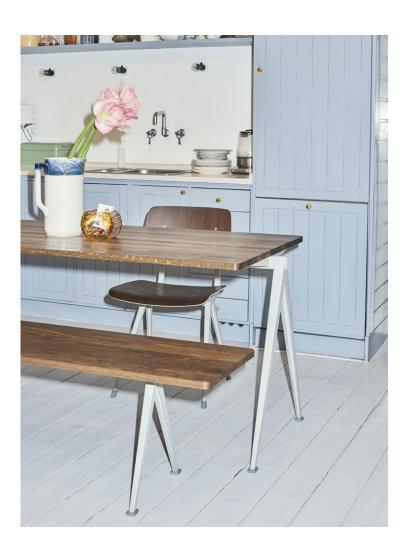

### **RESULT & PYRAMID**

Created to be adaptable, light and strong, the Result Chair and Pyramid Tables are the last word in cutout sheet steel construction. Originally created by Friso Kramer and Wim Rietveld while working at Ahrend in the 1950s, the collection has been relaunched by HAY together with Ahrend. When initially launched in the '50s, it was regarded as a triumph in its innovative use of sheet steel, giving new direction for use in organically shaped products. Today, both as individual pieces and as a collection, it is notable for its sparing use of materials, simplistic construction and for being light enough to move around. These lasting designs manifest functional excellence and aesthetical lightness that have been proved in real environments over several generations.

#### **PYRAMID**

Tabletop OR benchtop / 21 mm solid oak with straight edge.

FRAME / 2 x leg sections in 2 mm bent cutout sheet steel.

1 x support bar (steel tube and 2 mm bent steel)

pre-mounted underneath the tabletop or benchtop.

# RESULT SEAT & BACK / Moulded plywood. Top veneer in oak. BASE / Steel-sheet