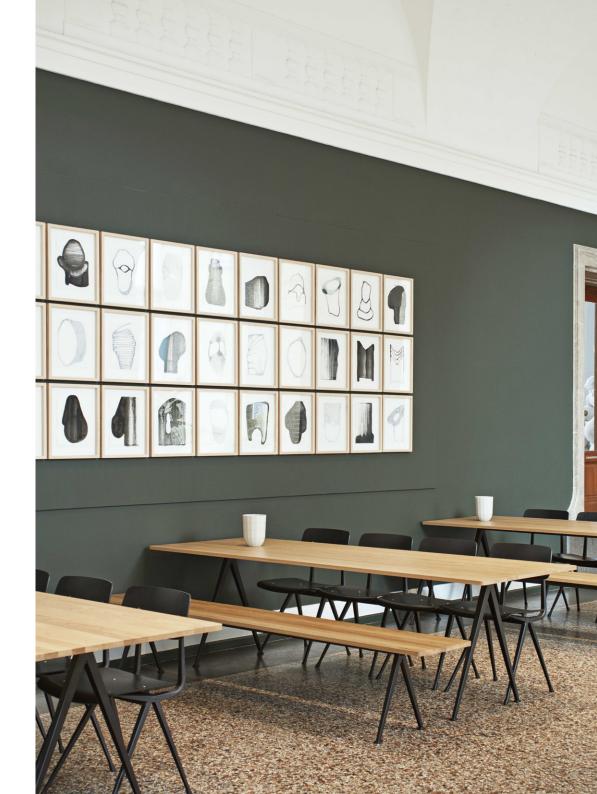

### **RESULT & PYRAMID**

Created to be adaptable, light and strong, the Result Chair and Pyramid Tables are the last word in cutout sheet steel construction. Originally created by Friso Kramer and Wim Rietveld while working at Ahrend in the 1950s, the collection has been relaunched by HAY together with Ahrend. When initially launched in the '50s, it was regarded as a triumph in its innovative use of sheet steel, giving new direction for use in organically shaped products. Today, both as individual pieces and as a collection, it is notable for its sparing use of materials, simplistic construction and for being light enough to move around. These lasting designs manifest functional excellence and aesthetical lightness that have been proved in real environments over several generations.

PYRAMID BENCH 11 L140 x D40 x H46 cm

PYRAMID BENCH 12 L190 x D40 x H46 cm

PYRAMID BENCH 12 L250 x D40 x H46 cm

PYRAMID TABLE 01 L140 x D65 x H74 cm

PYRAMID TABLE 01 L140 x D75 x H74 cm

PYRAMID TABLE 01 L200 x D75 x H74 cm