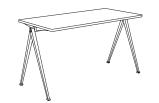

#### **PYRAMID**

Tabletop OR benchtop / 21 mm solid oak with straight edge.

FRAME / 2 x leg sections in 2 mm bent cutout sheet steel.

1 x support bar (steel tube and 2 mm bent steel)

pre-mounted underneath the tabletop or benchtop.

PYRAMID BENCH 11 L140 x D40 x H46 cm

PYRAMID BENCH 12 L190 x D40 x H46 cm

PYRAMID BENCH 12 L250 x D40 x H46 cm

PYRAMID TABLE 01 L140 x D65 x H74 cm

PYRAMID TABLE 01 L140 x D75 x H74 cm

PYRAMID TABLE 01 L200 x D75 x H74 cm

PYRAMID TABLE 02 L190 x W85 x H74 CM

PYRAMID TABLE 02 L250 x W85 x H74 CM

PYRAMID TABLE 02 L300 x W85 x H74 CM

L70 x W70 x H74 CM

PYRAMID CAFÉ TABLE 21 Ø70 x H74 CM

PYRAMID COFFEE TABLE 51 Ø60 x H44 CM

PYRAMID COFFEE TABLE 51 Ø45,5 x H54 CM