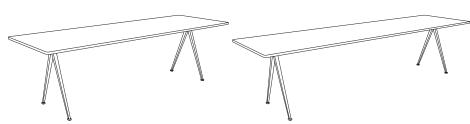

#### **PYRAMID**

Tabletop OR benchtop / 21 mm solid oak with straight edge.

FRAME / 2 x leg sections in 2 mm bent cutout sheet steel.

1 x support bar (steel tube and 2 mm bent steel)

pre-mounted underneath the tabletop or benchtop.

PYRAMID BENCH 11 L140 x D40 x H46 cm

PYRAMID BENCH 12 L190 x D40 x H46 cm

PYRAMID BENCH 12 L250 x D40 x H46 cm

PYRAMID TABLE 01 L140 x D65 x H74 cm

PYRAMID TABLE 01 L140 x D75 x H74 cm

PYRAMID TABLE 01 L200 x D75 x H74 cm

PYRAMID TABLE 02 L190 x W85 x H74 CM

PYRAMID TABLE 02 L250 x W85 x H74 CM

PYRAMID TABLE 02 L300 x W85 x H74 CM

L70 x W70 x H74 CM

PYRAMID CAFÉ TABLE 21 Ø70 x H74 CM

PYRAMID COFFEE TABLE 51 Ø60 x H44 CM

PYRAMID COFFEE TABLE 51 Ø45,5 x H54 CM