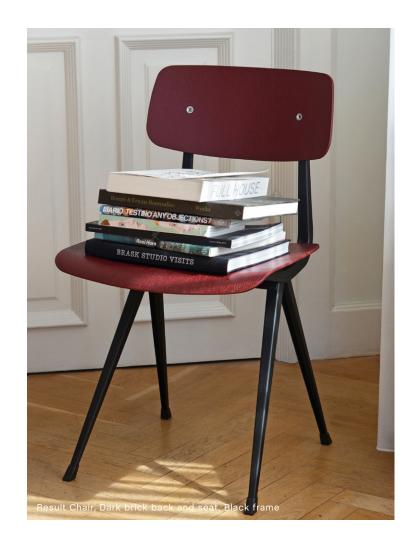

### **RESULT & PYRAMID**

Created to be adaptable, light and strong, the Result Chair and Pyramid Tables are the last word in cutout sheet steel construction. Originally created by Friso Kramer and Wim Rietveld while working at Ahrend in the 1950s, the collection has been relaunched by HAY together with Ahrend. When initially launched in the '50s, it was regarded as a triumph in its innovative use of sheet steel, giving new direction for use in organically shaped products. Today, both as individual pieces and as a collection, it is notable for its sparing use of materials, simplistic construction and for being light enough to move around. These lasting designs manifest functional excellence and aesthetical lightness that have been proved in real environments over several generations.

# RESULT SEAT & BACK / Moulded plywood. Top veneer in oak. BASE / Steel-sheet