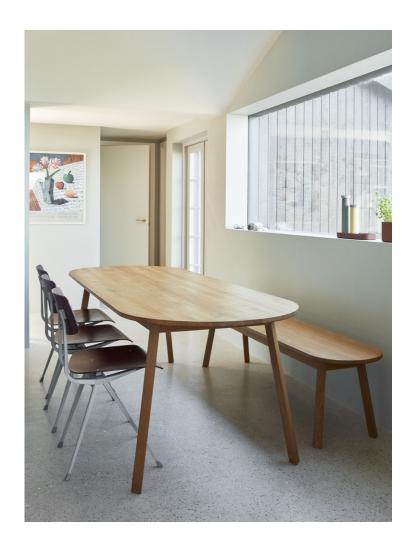

### **RESULT & PYRAMID**

Created to be adaptable, light and strong, the Result Chair and Pyramid Tables are the last word in cutout sheet steel construction. Originally created by Friso Kramer and Wim Rietveld while working at Ahrend in the 1950s, the collection has been relaunched by HAY together with Ahrend. When initially launched in the '50s, it was regarded as a triumph in its innovative use of sheet steel, giving new direction for use in organically shaped products. Today, both as individual pieces and as a collection, it is notable for its sparing use of materials, simplistic construction and for being light enough to move around. These lasting designs manifest functional excellence and aesthetical lightness that have been proved in real environments over several generations.

#### **PYRAMID**

Tabletop OR benchtop / 21 mm solid oak with straight edge.

FRAME / 2 x leg sections in 2 mm bent cutout sheet steel.

1 x support bar (steel tube and 2 mm bent steel)

pre-mounted underneath the tabletop or benchtop.