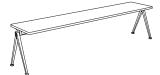

#### **PYRAMID**

Tabletop OR benchtop / 21 mm solid oak with straight edge.

FRAME / 2 x leg sections in 2 mm bent cutout sheet steel.

1 x support bar (steel tube and 2 mm bent steel)

pre-mounted underneath the tabletop or benchtop.

RESULT CHAIR
W45,5 x D48,5 x H81 cm
Seat height 46 cm, Seat depth 42,5 cm

RESULT CHAIR SEAT UPHOLSTERY
W45,5 x D48,5 x H81 cm
Seat height 46 cm, Seat depth 42,5 cm

PYRAMID BENCH 11 L85 x D40 x H46 cm

PYRAMID BENCH 11 L200 x D40 x H46 cm

PYRAMID BENCH 11 L140 x D40 x H46 cm

PYRAMID BENCH 12 L190 x D40 x H46 cm

PYRAMID BENCH 12 L250 x D40 x H46 cm

PYRAMID TABLE 01 L140 x D65 x H74 cm

PYRAMID TABLE 01 L140 x D75 x H74 cm

PYRAMID TABLE 01 L200 x D75 x H74 cm