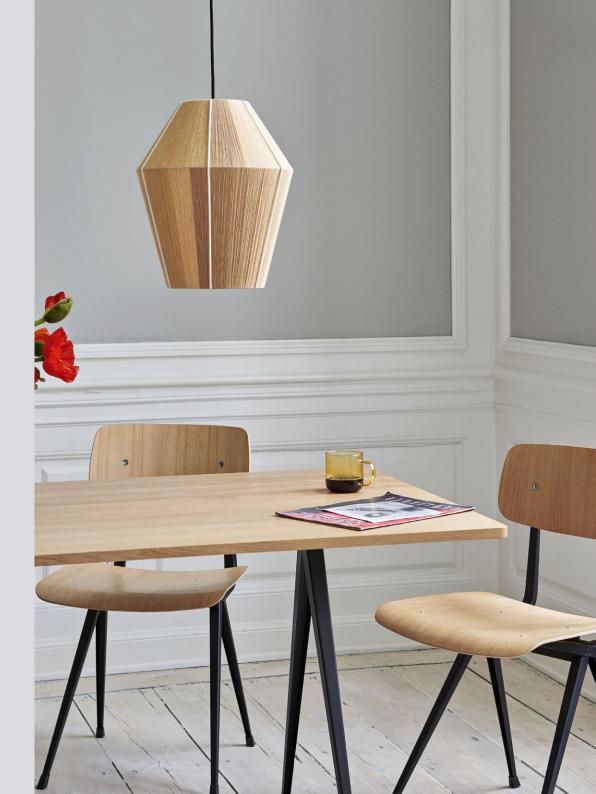

### **RESULT & PYRAMID**

Created to be adaptable, light and strong, the Result Chair and Pyramid Tables are the last word in cutout sheet steel construction. Originally created by Friso Kramer and Wim Rietveld while working at Ahrend in the 1950s, the collection has been relaunched by HAY together with Ahrend. When initially launched in the '50s, it was regarded as a triumph in its innovative use of sheet steel, giving new direction for use in organically shaped products. Today, both as individual pieces and as a collection, it is notable for its sparing use of materials, simplistic construction and for being light enough to move around. These lasting designs manifest functional excellence and aesthetical lightness that have been proved in real environments over several generations.

#### **PYRAMID**

Tabletop OR benchtop / 21 mm solid oak with straight edge.

FRAME / 2 x leg sections in 2 mm bent cutout sheet steel.

1 x support bar (steel tube and 2 mm bent steel)

pre-mounted underneath the tabletop or benchtop.

# RESULT SEAT & BACK / Moulded plywood. Top veneer in oak. BASE / Steel-sheet