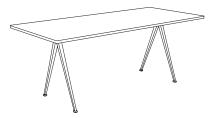

#### **PYRAMID**

Tabletop OR benchtop / 21 mm solid oak with straight edge.

FRAME / 2 x leg sections in 2 mm bent cutout sheet steel.

1 x support bar (steel tube and 2 mm bent steel)

pre-mounted underneath the tabletop or benchtop.

PYRAMID BENCH 11 L140 x D40 x H46 cm

PYRAMID BENCH 12 L190 x D40 x H46 cm

PYRAMID BENCH 12 L250 x D40 x H46 cm

PYRAMID TABLE 01 L140 x D65 x H74 cm

PYRAMID TABLE 01 L140 x D75 x H74 cm

PYRAMID TABLE 01 L200 x D75 x H74 cm

PYRAMID TABLE 02 L190 x W85 x H74 CM

PYRAMID TABLE 02 L250 x W85 x H74 CM

PYRAMID TABLE 02 L300 x W85 x H74 CM

L70 x W70 x H74 CM

PYRAMID CAFÉ TABLE 21 Ø70 x H74 CM

PYRAMID COFFEE TABLE 51 Ø60 x H44 CM

PYRAMID COFFEE TABLE 51 Ø45,5 x H54 CM