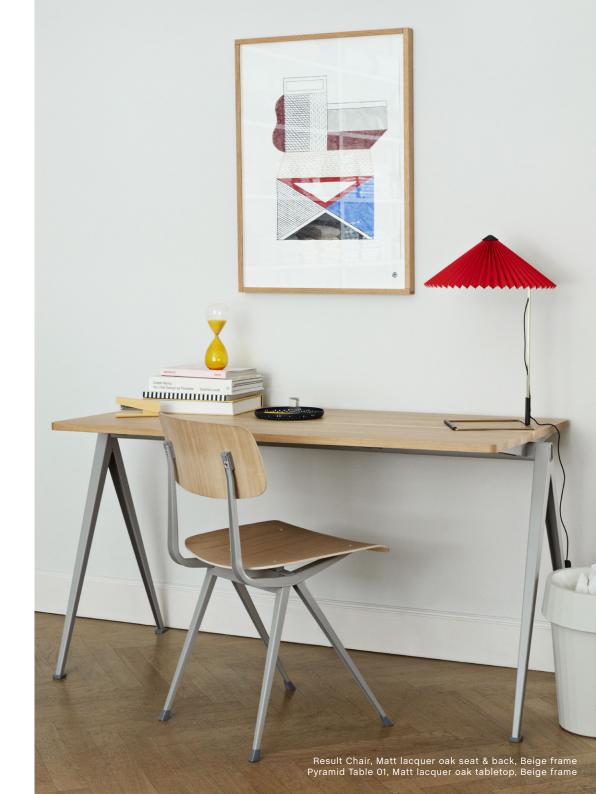

### **RESULT & PYRAMID**

Created to be adaptable, light and strong, the Result Chair and Pyramid Tables are the last word in cutout sheet steel construction. Originally created by Friso Kramer and Wim Rietveld while working at Ahrend in the 1950s, the collection has been relaunched by HAY together with Ahrend. When initially launched in the '50s, it was regarded as a triumph in its innovative use of sheet steel, giving new direction for use in organically shaped products. Today, both as individual pieces and as a collection, it is notable for its sparing use of materials, simplistic construction and for being light enough to move around. These lasting designs manifest functional excellence and aesthetical lightness that have been proved in real environments over several generations.

#### **PYRAMID**

Tabletop OR benchtop / 21 mm solid oak with straight edge.

FRAME / 2 x leg sections in 2 mm bent cutout sheet steel.

1 x support bar (steel tube and 2 mm bent steel)

pre-mounted underneath the tabletop or benchtop.

# RESULT SEAT & BACK / Moulded plywood. Top veneer in oak. BASE / Steel-sheet