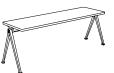

#### **PYRAMID**

Tabletop OR benchtop / 21 mm solid oak with straight edge.

FRAME / 2 x leg sections in 2 mm bent cutout sheet steel.

1 x support bar (steel tube and 2 mm bent steel)

pre-mounted underneath the tabletop or benchtop.

RESULT CHAIR
W45,5 x D48,5 x H81 cm
Seat height 46 cm, Seat depth 42,5 cm

RESULT CHAIR SEAT UPHOLSTERY
W45,5 x D48,5 x H81 cm
Seat height 46 cm, Seat depth 42,5 cm

PYRAMID BENCH 11 L85 x D40 x H46 cm

PYRAMID BENCH 11 L200 x D40 x H46 cm

PYRAMID BENCH 11 L140 x D40 x H46 cm

PYRAMID BENCH 12 L190 x D40 x H46 cm

PYRAMID BENCH 12 L250 x D40 x H46 cm

PYRAMID TABLE 01 L140 x D65 x H74 cm

PYRAMID TABLE 01 L140 x D75 x H74 cm

PYRAMID TABLE 01 L200 x D75 x H74 cm