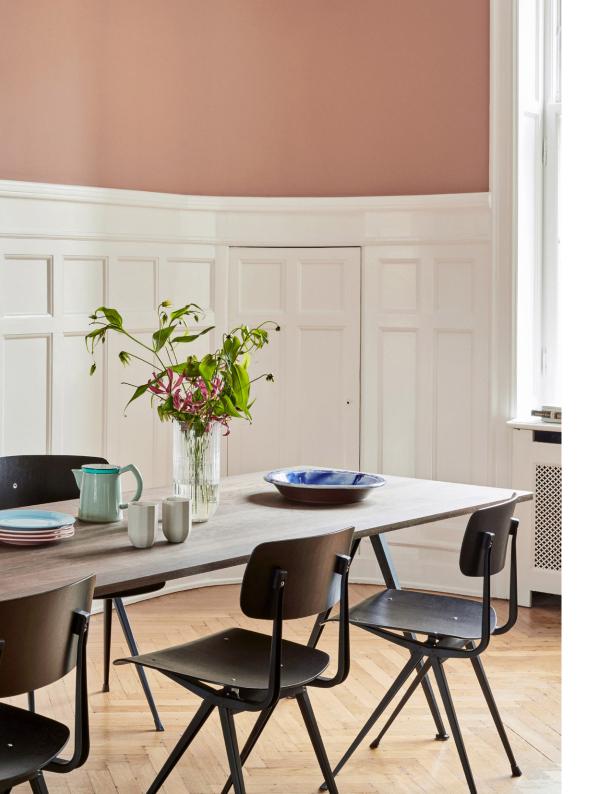

### **RESULT & PYRAMID**

Created to be adaptable, light and strong, the Result Chair and Pyramid Tables are the last word in cutout sheet steel construction. Originally created by Friso Kramer and Wim Rietveld while working at Ahrend in the 1950s, the collection has been relaunched by HAY together with Ahrend. When initially launched in the '50s, it was regarded as a triumph in its innovative use of sheet steel, giving new direction for use in organically shaped products. Today, both as individual pieces and as a collection, it is notable for its sparing use of materials, simplistic construction and for being light enough to move around. These lasting designs manifest functional excellence and aesthetical lightness that have been proved in real environments over several generations.

RESULT CHAIR
W45,5 x D48,5 x H81 cm
Seat height 46 cm, Seat depth 42,5 cm

RESULT CHAIR SEAT UPHOLSTERY
W45,5 x D48,5 x H81 cm
Seat height 46 cm, Seat depth 42,5 cm

PYRAMID BENCH 11 L85 x D40 x H46 cm

PYRAMID BENCH 11 L200 x D40 x H46 cm

PYRAMID BENCH 11 L140 x D40 x H46 cm

PYRAMID BENCH 12 L190 x D40 x H46 cm

PYRAMID BENCH 12 L250 x D40 x H46 cm

PYRAMID TABLE 01 L140 x D65 x H74 cm

PYRAMID TABLE 01 L140 x D75 x H74 cm

PYRAMID TABLE 01 L200 x D75 x H74 cm

PYRAMID TABLE 02 L190 x W85 x H74 CM

PYRAMID TABLE 02 L250 x W85 x H74 CM

PYRAMID TABLE 02 L300 x W85 x H74 CM

L70 x W70 x H74 CM

PYRAMID CAFÉ TABLE 21 Ø70 x H74 CM

PYRAMID COFFEE TABLE 51 Ø60 x H44 CM

PYRAMID COFFEE TABLE 51 Ø45,5 x H54 CM