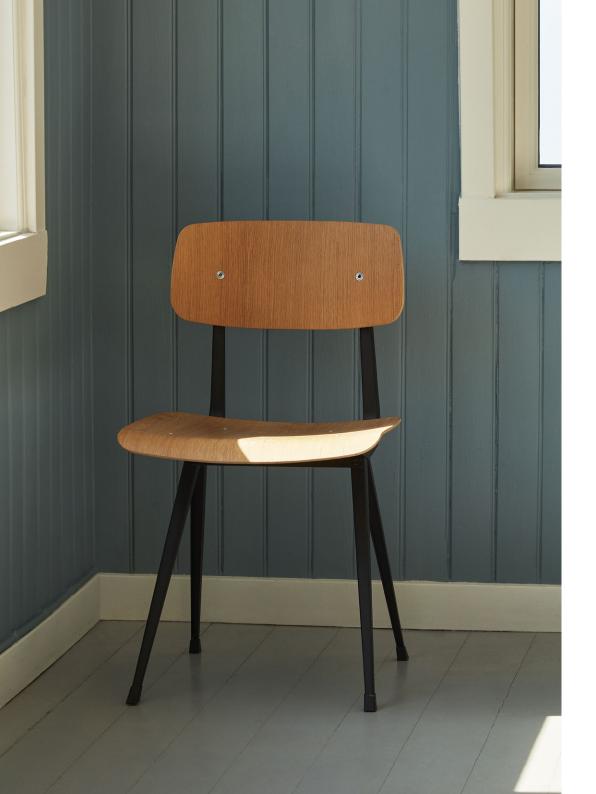

# RESULT SEAT & BACK / Moulded plywood. Top veneer in oak. BASE / Steel-sheet

RESULT CHAIR
W45,5 x D48,5 x H81 cm
Seat height 46 cm, Seat depth 42,5 cm

RESULT CHAIR SEAT UPHOLSTERY
W45,5 x D48,5 x H81 cm
Seat height 46 cm, Seat depth 42,5 cm

PYRAMID BENCH 11 L85 x D40 x H46 cm

PYRAMID BENCH 11 L200 x D40 x H46 cm