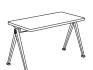

#### **PYRAMID**

Tabletop OR benchtop / 21 mm solid oak with straight edge.

FRAME / 2 x leg sections in 2 mm bent cutout sheet steel.

1 x support bar (steel tube and 2 mm bent steel)

pre-mounted underneath the tabletop or benchtop.

PYRAMID BENCH 11 L140 x D40 x H46 cm

PYRAMID BENCH 12 L190 x D40 x H46 cm

PYRAMID BENCH 12 L250 x D40 x H46 cm

PYRAMID TABLE 01 L140 x D65 x H74 cm

PYRAMID TABLE 01 L140 x D75 x H74 cm

PYRAMID TABLE 01 L200 x D75 x H74 cm

PYRAMID TABLE 02 L190 x W85 x H74 CM

PYRAMID TABLE 02 L250 x W85 x H74 CM

PYRAMID TABLE 02 L300 x W85 x H74 CM

L70 x W70 x H74 CM

PYRAMID CAFÉ TABLE 21 Ø70 x H74 CM

PYRAMID COFFEE TABLE 51 Ø60 x H44 CM

PYRAMID COFFEE TABLE 51 Ø45,5 x H54 CM