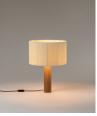

Antoni de Moragas Gallissà. 1957 Table Lamps

At the age of forty-four, Antoni de Moragas Gallissà designed the Moragas lamp for his own office. Rationalist architect and first president of the Association of Industrial Design FAD, he was an instigator of the architectural renewal in post-war Spain. Moragas had this lamp on his desk and would often use it to place notes and business cards he'd receive, inserting them between the ribbon folds.

A sturdy wood cylinder supports a head with three bulbs arranged radially and outwards, surrounded by a generous circular shade. The shade is made from cotton ribbon (typically used for bookbinding) and has a thread running along the edge, forming an asymmetry that creates a splendid contrast of light and shadow.

## General description:

Sapeli wood or natural oak wood leg. Natural cotton ribbon lampshade with border. Electric cable length: 2,25 m / 88.6"