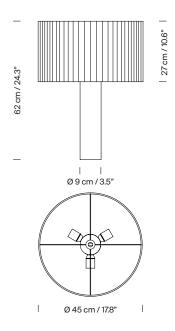

A sturdy wood cylinder supports a head with three bulbs arranged radially and outwards, surrounded by a generous circular shade. The shade is made from cotton ribbon (typically used for bookbinding) and has a thread running along the edge, forming an asymmetry that creates a splendid contrast of light and shadow.

## General description:

Sapeli wood or natural oak wood leg. Natural cotton ribbon lampshade with border. Electric cable length: 2,25 m / 88.6"

## Approximate weight (unpacked):

4,4 Kg / 9.7 lb

### **Technical information:**

Includes dimmable light source (CE market):  $3 \times \text{LED}$  bulb:  $12 \text{ W} / 1.521 \text{ Im} / 2700 \text{ K} / A^{++}$  (subject to updates in LED technology). E27 - E26 / Max. hgt.  $115 \text{ mm} / 4.5^{\circ}$  / Max. power  $3 \times 30 \text{ W}$ 