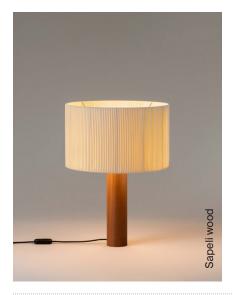

## General description:

Sapeli wood or natural oak wood leg. Natural cotton ribbon lampshade with border. Electric cable length: 2,25 m / 88.6"

A sturdy wood cylinder supports a head with three bulbs arranged radially and outwards, surrounded by a generous circular shade. The shade is made from cotton ribbon (typically used for bookbinding) and has a thread running along the edge, forming an asymmetry that creates a splendid contrast of light and shadow.