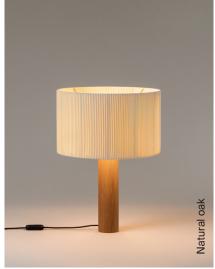

A sturdy wood cylinder supports a head with three bulbs arranged radially and outwards, surrounded by a generous circular shade. The shade is made from cotton ribbon (typically used for bookbinding) and has a thread running along the edge, forming an asymmetry that creates a splendid contrast of light and shadow.

### **Technical information:**

Includes dimmable light source (CE market):  $3 \times \text{LED}$  bulb:  $12 \text{ W} / 1.521 \text{ Im} / 2700 \text{ K} / A^{++}$  (subject to updates in LED technology). E27 - E26 / Max. hgt.  $115 \text{ mm} / 4.5^{\circ}$  / Max. power  $3 \times 30 \text{ W}$ 