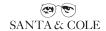

## General description:

Sapeli wood or natural oak wood leg. Natural cotton ribbon lampshade with border. Electric cable length: 2,25 m / 88.6"

A sturdy wood cylinder supports a head with three bulbs arranged radially and outwards, surrounded by a generous circular shade. The shade is made from cotton ribbon (typically used for bookbinding) and has a thread running along the edge, forming an asymmetry that creates a splendid contrast of light and shadow.