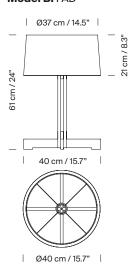

After experimenting with four leftover pieces of wood, Miguel Milá created the FAD lamp. Its cylindrical oak column creates a vertical symmetry that gracefully supports an almost cylindrical white linen shade. The cross-shaped legs that recall other classics by Miguel Milá, share the same dimensions as the shade's lower circumference. Available in two dimensions: FAD, the larger version allows the light to be dimmed, and FAD menor, is suitable for less light intensity requirements.

### **General description:**

Natural oak wood structure. White linen lampshade. Electric cable length: 2,25 m / 88.6"

## Approximate weight (unpacked):

(A) FAD Menor: 0,9 kg / 1.9 lb (B) FAD: 2,7 kg / 5.9 lb

## **Technical information:**

Light source included (CE market): (B) Dimmable

(A/B) LED bulb: 4,5 W / 470 lm / 2.700K / A++ (subject to updates in LED technology).

E27 - E26 / Max. hgt. 105 mm / 4.1" / Max. power 60 W

#### Model B: FAD