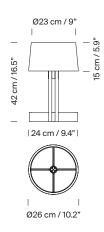

After experimenting with four leftover pieces of wood, Miguel Milá created the FAD lamp. Its cylindrical oak column creates a vertical symmetry that gracefully supports an almost cylindrical white linen shade. The cross-shaped legs that recall other classics by Miguel Milá, share the same dimensions as the shade's lower circumference. Available in two dimensions: FAD, the larger version allows the light to be dimmed, and FAD menor, is suitable for less light intensity requirements.

### **General description:**

Natural oak wood structure. White linen lampshade. Electric cable length: 2,25 m / 88.6"

## Approximate weight (unpacked):

(A) FAD Menor: 0,9 kg / 1.9 lb (B) FAD: 2,7 kg / 5.9 lb

## **Technical information:**

Light source included (CE market): (B) Dimmable

(A/B) LED bulb: 4,5 W / 470 lm / 2.700K / A++ (subject to updates in LED technology).

E27 - E26 / Max. hgt. 105 mm / 4.1" / Max. power 60 W

#### Model B: FAD