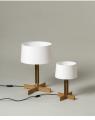

After experimenting with four leftover pieces of wood, Miguel Milá created the FAD lamp. Its cylindrical oak column creates a vertical symmetry that gracefully supports an almost cylindrical white linen shade. The cross-shaped legs that recall other classics by Miguel Milá, share the same dimensions as the shade's lower circumference. Available in two dimensions: FAD, the larger version allows the light to be dimmed, and FAD menor, is suitable for less light intensity requirements.

#### Model A: FAD Menor

#### Model B: FAD