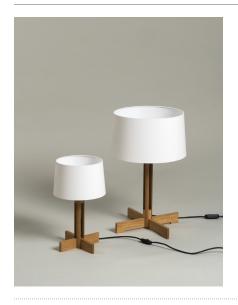

After experimenting with four leftover pieces of wood, Miguel Milá created the FAD lamp. Its cylindrical oak column creates a vertical symmetry that gracefully supports an almost cylindrical white linen shade. The cross-shaped legs that recall other classics by Miguel Milá, share the same dimensions as the shade's lower circumference. Available in two dimensions: FAD, the larger version allows the light to be dimmed, and FAD menor, is suitable for less light intensity requirements.

## **FAD**

Miguel Milá. 1973 Table Lamps