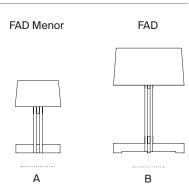

## Approximate weight (unpacked):

(A) FAD Menor: 0,9 kg / 1.9 lb (B) FAD: 2,7 kg / 5.9 lb

#### Model A: FAD Menor

#### Model B: FAD