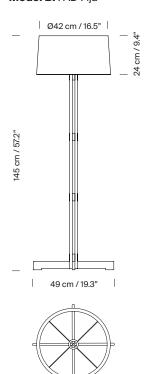

# General description:

Natural oak wood structure. White linen lampshade. (A) Height-adjustable.

Electric cable length: 2,5 m / 98.4"

# Model B: FAD Fija

Ø45 cm / 17.7"