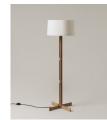

After experimenting with four leftover pieces of wood, Miguel Milá created the FAD lamp. Its cylindrical oak column creates a vertical symmetry that gracefully supports an almost cylindrical white linen shade. The cross-shaped legs that recall other classics by Miguel Milá, share the same dimensions as the shade's lower circumference.

## **FAD**

Miguel Milá. 1974 Floor Lamps