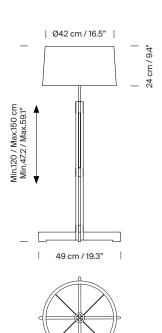

# General description:

Natural oak wood structure. White linen lampshade. (A) Height-adjustable.

Electric cable length: 2,5 m / 98.4"

## Model A: FAD

Ø45 cm / 17.7"