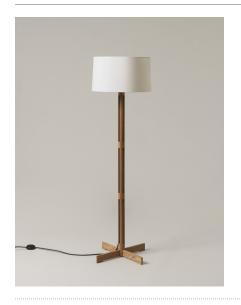

After experimenting with four leftover pieces of wood, Miguel Milá created the FAD lamp. Its cylindrical oak column creates a vertical symmetry that gracefully supports an almost cylindrical white linen shade. The cross-shaped legs that recall other classics by Miguel Milá, share the same dimensions as the shade's lower circumference.

# General description:

Natural oak wood structure. White linen lampshade. (A) Height-adjustable.

Electric cable length: 2,5 m / 98.4"

## **FAD**

Miguel Milá. 1974 Floor Lamps