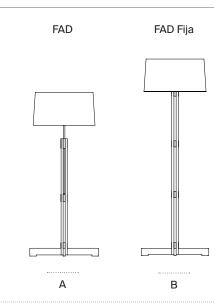

# General description:

Natural oak wood structure. White linen lampshade. (A) Height-adjustable.

Electric cable length: 2,5 m / 98.4"

## Model A: FAD

Ø45 cm / 17.7"

# Model B: FAD Fija

Ø45 cm / 17.7"