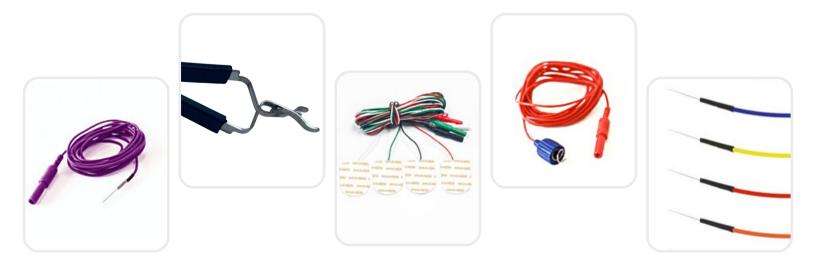

# Disposable Paired Subdermal Needles

Optimal stainless steel paired electrodes with easy separation, smooth penetration, and easy repositioning.

| 13mm          | .4mm             | 14/Box   |
|---------------|------------------|----------|
| Needle Length | Needle Diameter  | Quantity |
|               |                  |          |
|               |                  |          |
| Product No.   |                  |          |
| SKU 1025      | 1.5m wire length |          |

2.5m wire length

SKU 1027

# Disposable Single Subdermal Needles

Optimal stainless steel single-needle electrodes with smooth penetration and touch-proof connectors.

| 13mm          | .4mm            | 24/Box   |
|---------------|-----------------|----------|
| Needle Length | Needle Diameter | Quantity |

Product No.

SKU 1011 1.5m wire length SKU 1013 2.5m wire length

# Disposable Corkscrew Subdermal Needles

Optimal stainless steel, ultra-sharp corkscrew needles for easy penetration and a secure application.

| .6mm          | 12/Box   |  |
|---------------|----------|--|
| Needle Length | Quantity |  |

Product No.

SKU 1003 1.5m wire length SKU 1005 2.5m wire length

## Disposable Nerve Stimulator Probe

This Neuroradium ball tip stimulation probe is ideal for spinal fusion, pedicle screw testing, or a variety of other procedures.

| 90mm         | 200mm                   | 10/Box           |     |
|--------------|-------------------------|------------------|-----|
| Probe Length | Probe Length            | Quantity         |     |
|              |                         |                  |     |
|              |                         |                  |     |
| Product No.  |                         |                  |     |
| SKU 3001     | Monopolar probe         | 2.0m wire length |     |
| SKU 3004     | Standard ball tip probe | 90mm wire lengt  | h   |
| SKU 3006     | Standard ball tip probe | 200mm wire leng  | gth |
|              |                         |                  |     |

# **Lateral Stimulation Clip**

2.5m wire length

Clip on style stimulator has a spring-loaded connector, ideal for clipping onto dilators and other surgical tools to deliver stimulation.

26mm Clip

| 2.5m        | 10/Box   |  |
|-------------|----------|--|
| Wire Length | Quantity |  |
|             |          |  |
| Product No. |          |  |