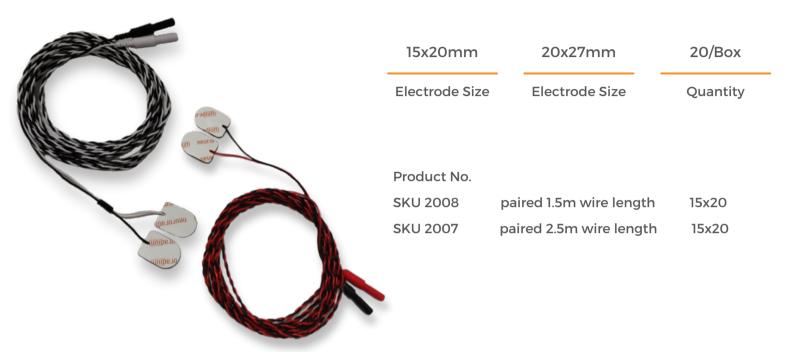

## Disposable Surface Electrodes

Pre-gelled electrodes with an aggressive self-adhesive are comfortable and secure for the patient but also allow for easy repositioning.