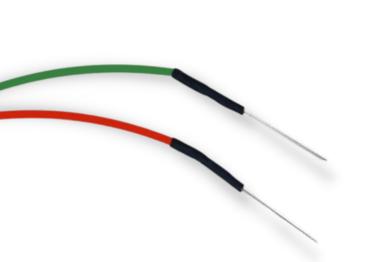

# Disposable Paired Subdermal Needles

Optimal stainless steel paired electrodes with easy separation, smooth penetration, and easy repositioning.

| 13mm          | .4mm             | 14/Box   |
|---------------|------------------|----------|
| Needle Length | Needle Diameter  | Quantity |
|               |                  |          |
|               |                  |          |
| Product No.   |                  |          |
| SKU 1025      | 1.5m wire length |          |

# Disposable Single Subdermal Needles

Optimal stainless steel single-needle electrodes with smooth penetration and touch-proof connectors.

| 13mm          | .4mm            | 24/Box   |
|---------------|-----------------|----------|
| Needle Length | Needle Diameter | Quantity |