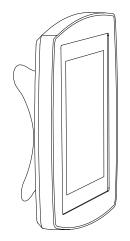

Shown mounted to VESA mount bracket (not included)

**Caution:** Ensure enclosure is facing upwards when removing security screws to ensure tablet does not fall out.

For full Assembly Instructions and Warranty Information visit: **armodilo.com**