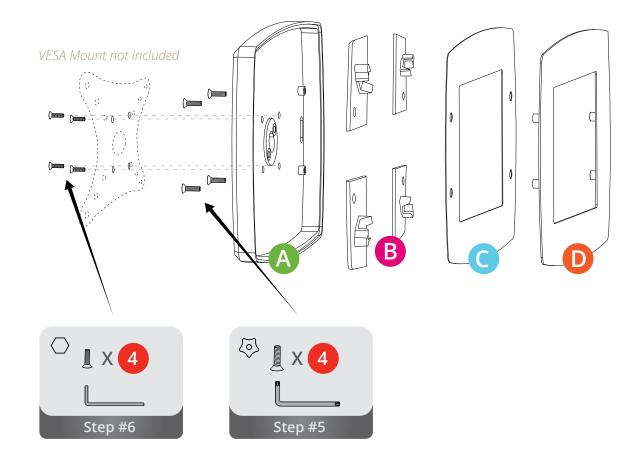

## VESA Assembly

## 01 Insert 4 x B into A

- o2 Insert your tablet
- o3 Cover Tablet with **C** *Remove protective plastic on first use*
- o4 Cover C with D
- o5 Secure D by putting 4 security screws in through the back of A
- o6 Once the tablet is secured, fasten to any compatible 75mm VESA mount hardware to mount the unit to a wall

Shown mounted to VESA mount bracket (not included)

**Caution:** Ensure enclosure is facing upwards when removing security screws to ensure tablet does not fall out.

For full Assembly Instructions and Warranty Information visit: **armodilo.com**