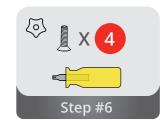

## Spot Assembly

- o1 Connect A to E in either landscape or portrait orientation using two screws\*
- o2 Insert 4 x B into A
- o<sub>3</sub> Insert your tablet
- o4 Cover Tablet with C
  Remove protective plastic on first use
- o5 Cover C with D
- o6 Secure **D** by putting 4 security screws in through the back of **A**