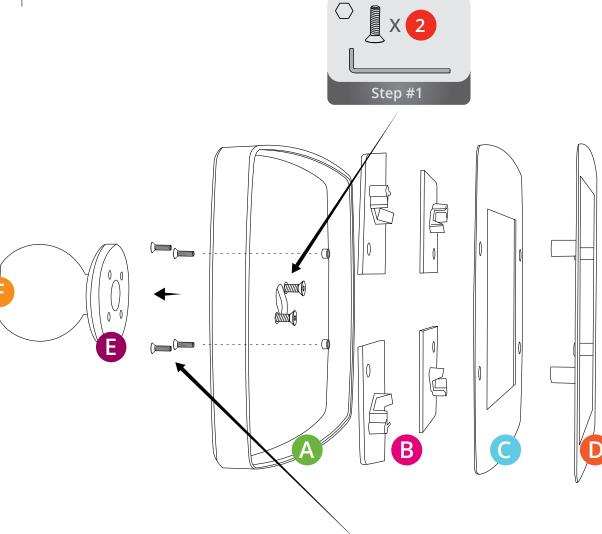

## Spot Assembly

- o1 Connect A to E in either landscape or portrait orientation using two screws\*
- o2 Insert 4 x B into A
- o<sub>3</sub> Insert your tablet
- o4 Cover Tablet with C
  Remove protective plastic on first use
- o5 Cover C with D
- o6 Secure **D** by putting 4 security screws in through the back of **A**

- \*ORIENTATION: Ensure Spot is oriented properly by following the above mounting pattern.
- The "L" Surfaces align to the long edge of the enclosure
- The "S" Surfaces align to the short edge of the enclosure