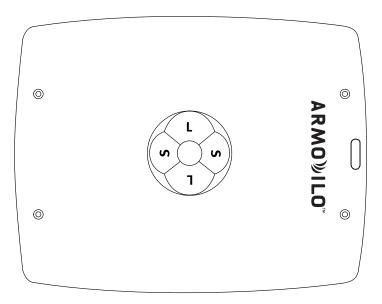

- \*ORIENTATION: Ensure Spot is oriented properly by following the above mounting pattern.
- The "L" Surfaces align to the long edge of the enclosure
- The "S" Surfaces align to the short edge of the enclosure

Back of tablet enclosure shown