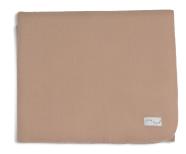

Vest in Brushed Wool Sizes: 50/56 , 62/68 , 74/80 , 86/92 , 98/104

Pants in Brushed Wool Sizes: 62/68 , 74/80 , 86/92 , 98/104

Blanket in Brushed Wool Size: 90x70 cm

Footies in Brushed Wool Size: 0-12 months