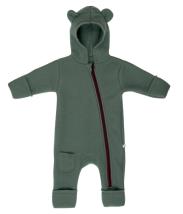

**Long Sleeved Body - with velcro** Sizes: 50/56 , 62/68 , 74/80 , 86/92

Bear Jacket Sizes: 50/56, 62/68, 74/80, 86/92, 98/104

Long Sleeved T-Shirt Sizes: 74/80 , 86/92 , 98/104

Tulle Dress Sizes: 62/68 , 74/80 , 86/92 , 98/104