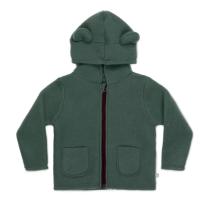

**Long Sleeved Body - with velcro** Sizes: 50/56 , 62/68 , 74/80 , 86/92

Bear Jacket Sizes: 50/56, 62/68, 74/80, 86/92, 98/104

Long Sleeved T-Shirt Sizes: 74/80 , 86/92 , 98/104

Tulle Dress Sizes: 62/68 , 74/80 , 86/92 , 98/104