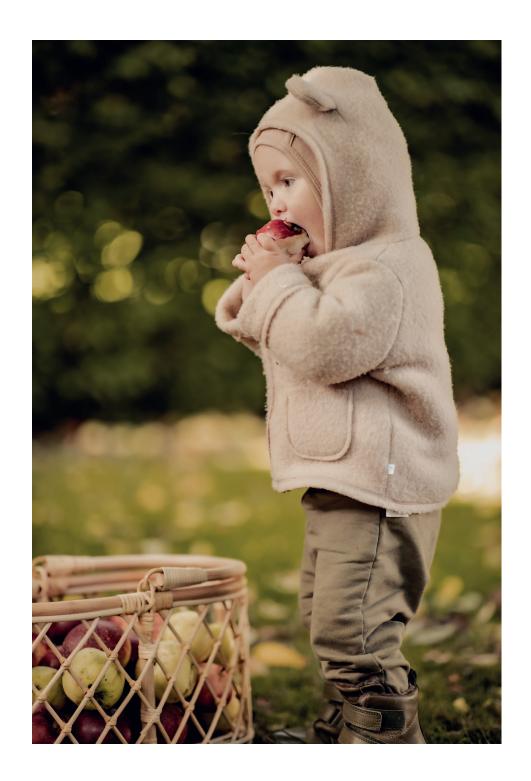

**Long Sleeved Body - with velcro** Sizes: 50/56 , 62/68 , 74/80 , 86/92

Bear Jacket Sizes: 50/56, 62/68, 74/80, 86/92, 98/104

Long Sleeved T-Shirt Sizes: 74/80 , 86/92 , 98/104

Tulle Dress Sizes: 62/68 , 74/80 , 86/92 , 98/104

## The Idea

Little Savage is for the parents living in a big city, who wants the good quality of the countryside for their small ones. It is all about the freedom to move around and play. Simply allowing kids to be kids. The identity has to show Little Savages rebel-side as well as their high-end quality. It is playful yet serious.