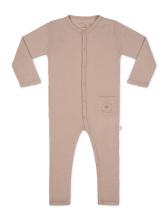

Little Savage kids play free and without limitations.

Play Suit Sizes: 62/68 , 74/80 , 86/92, 98/104

Body - No Sleeves Sizes: 50/56 , 62/68 , 74/80 , 86/92

Onesie with Raglan Sizes: 50/56 , 62/68 , 74/80 , 86/92

Onesie Granddad Sizes: 50/56 , 62/68 , 74/80 , 86/92

**Short Sleeved Body - with velcro** Sizes: 50/56 , 62/68 , 74/80 , 86/92

Sleep Gown Sizes: 50/56 , 62/68 , 74/80

**Kimono Body** Sizes: 50/56 , 62/68 , 74/80 , 86/92