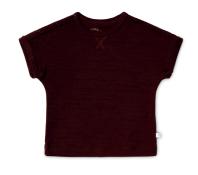

Mittens in Brushed Wool Size: 0-12 months

Jumpsuit with zipper Size: 50/56, 62/68, 74/80, 86/92

Sweatshirt Sizes: 62/68 , 74/80 , 86/92 , 98/104

Kimono Jacket Sizes: 50/56, 62/68, 74/80, 86/92, 98/104

Joggers Sizes: 50/56, 62/68, 74/80, 86/92, 98/104