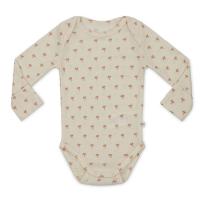

**Long Sleeved Body - with velcro** Sizes: 50/56 , 62/68 , 74/80 , 86/92

Bear Jacket Sizes: 50/56, 62/68, 74/80, 86/92, 98/104

Long Sleeved T-Shirt Sizes: 74/80 , 86/92 , 98/104

Tulle Dress Sizes: 62/68 , 74/80 , 86/92 , 98/104