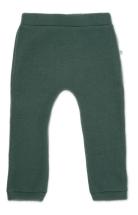

Little Savage kids play free and without limitations.

Play Suit Sizes: 62/68 , 74/80 , 86/92, 98/104

Body - No Sleeves Sizes: 50/56 , 62/68 , 74/80 , 86/92

Onesie with Raglan Sizes: 50/56 , 62/68 , 74/80 , 86/92

T-Shirt Sizes: 62/68 , 74/80 , 86/92 , 98/104

**Kimono Cardigan** Sizes: 62/68 , 74/80 , 86/92 , 98/104

Strap Body Sizes: 62/68 , 74/80, 86/92

Combi Pants Sizes: 50/56 , 62/68 , 74/80 , 86/92 , 98/104

Beanie Sizes: 50/56 , 62/68 , 74/80 , 86/92