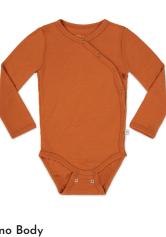

**Long Sleeved Body - with velcro** Sizes: 50/56 , 62/68 , 74/80 , 86/92

Bear Jacket Sizes: 50/56, 62/68, 74/80, 86/92, 98/104

Long Sleeved T-Shirt Sizes: 74/80 , 86/92 , 98/104

Tulle Dress Sizes: 62/68 , 74/80 , 86/92 , 98/104