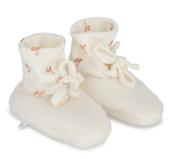

Vest in Brushed Wool Sizes: 50/56 , 62/68 , 74/80 , 86/92 , 98/104

Pants in Brushed Wool Sizes: 62/68 , 74/80 , 86/92 , 98/104

Blanket in Brushed Wool Size: 90x70 cm

Footies in Brushed Wool Size: 0-12 months