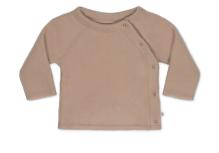

**Long Sleeved Body - with velcro** Sizes: 50/56 , 62/68 , 74/80 , 86/92

Bear Jacket Sizes: 50/56, 62/68, 74/80, 86/92, 98/104

Long Sleeved T-Shirt Sizes: 74/80 , 86/92 , 98/104

Tulle Dress Sizes: 62/68 , 74/80 , 86/92 , 98/104