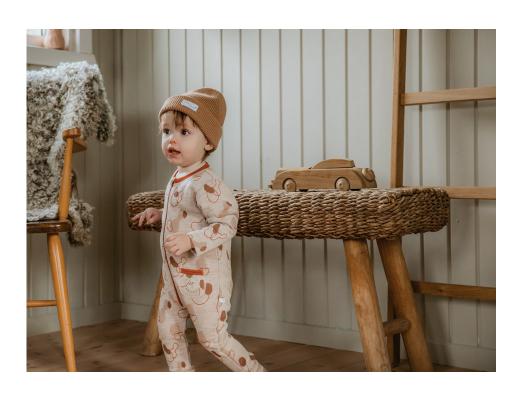

Little Savage kids play free and without limitations.

Play Suit Sizes: 62/68 , 74/80 , 86/92, 98/104

Body - No Sleeves Sizes: 50/56 , 62/68 , 74/80 , 86/92

Onesie with Raglan Sizes: 50/56 , 62/68 , 74/80 , 86/92

## The Idea

Little Savage is for the parents living in a big city, who wants the good quality of the countryside for their small ones. It is all about the freedom to move around and play. Simply allowing kids to be kids. The identity has to show Little Savages rebel-side as well as their high-end quality. It is playful yet serious.