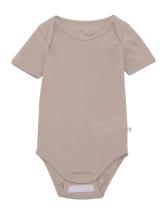

Onesie Granddad Sizes: 50/56 , 62/68 , 74/80 , 86/92

**Short Sleeved Body - with velcro** Sizes: 50/56 , 62/68 , 74/80 , 86/92

Sleep Gown Sizes: 50/56 , 62/68 , 74/80

**Kimono Body** Sizes: 50/56 , 62/68 , 74/80 , 86/92