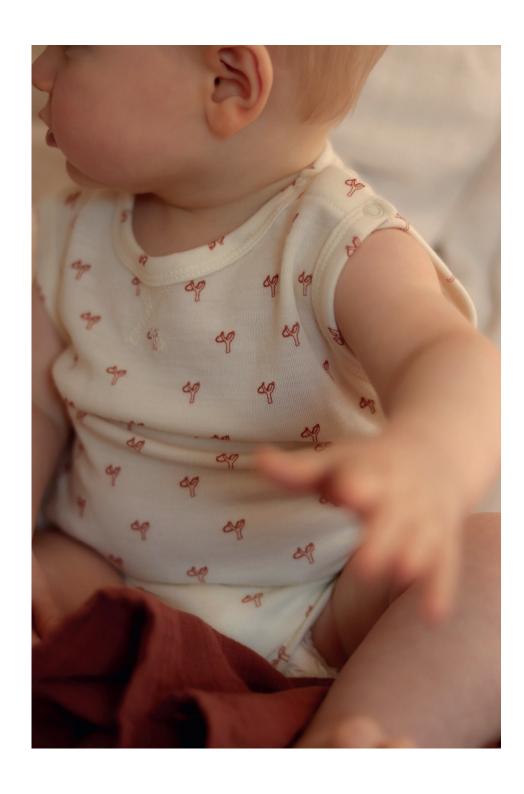

Little Savage kids play free and without limitations.

Play Suit Sizes: 62/68 , 74/80 , 86/92, 98/104

Body - No Sleeves Sizes: 50/56 , 62/68 , 74/80 , 86/92

Onesie with Raglan Sizes: 50/56 , 62/68 , 74/80 , 86/92

### The Brand

Little Savage launched in 2017 with a mission to bring nature to the homes by producing and negotiating natural, certified, and comfortable children's fashion of high quality. Little Savage has developed our own Super Soft, stretching 100% merino wool with long durability, so it can be used again and again. Every piece of our merino wool clothing is OEKO-TEX® STANDARD 100 cert. nr. 84916 DTI certified. It is high comfort all year clothing so that our children can climb trees and play in mud without worries.