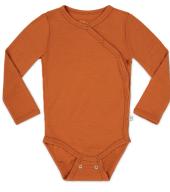

Onesie Granddad Sizes: 50/56 , 62/68 , 74/80 , 86/92

**Short Sleeved Body - with velcro** Sizes: 50/56 , 62/68 , 74/80 , 86/92

Sleep Gown Sizes: 50/56 , 62/68 , 74/80

**Kimono Body** Sizes: 50/56 , 62/68 , 74/80 , 86/92