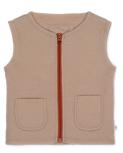

Vest in Brushed Wool Sizes: 50/56 , 62/68 , 74/80 , 86/92 , 98/104

Pants in Brushed Wool Sizes: 62/68 , 74/80 , 86/92 , 98/104

Blanket in Brushed Wool Size: 90x70 cm

Footies in Brushed Wool Size: 0-12 months