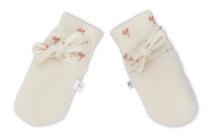

Mittens in Brushed Wool Size: 0-12 months

Jumpsuit with zipper Size: 50/56, 62/68, 74/80, 86/92

Sweatshirt Sizes: 62/68 , 74/80 , 86/92 , 98/104

Kimono Jacket Sizes: 50/56, 62/68, 74/80, 86/92, 98/104

Joggers Sizes: 50/56, 62/68, 74/80, 86/92, 98/104