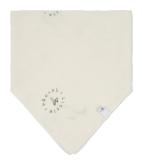

Bandana Size: Onesize

Swaddle Size: 90x70 cm

Hooded Suit in Brushed Wool Sizes: 50/56, 62/68, 74/80, 86/92

Kimono Jacket in Brushed Wool Sizes: 62/68 , 74/80 , 86/92, 98/104

Bear Jacket in Brushed Wool Sizes: 62/68 , 74/80 , 86/92 , 98/104