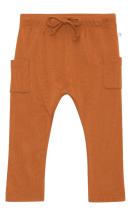

T-Shirt Sizes: 62/68 , 74/80 , 86/92 , 98/104

**Kimono Cardigan** Sizes: 62/68 , 74/80 , 86/92 , 98/104

Strap Body Sizes: 62/68 , 74/80, 86/92

Combi Pants Sizes: 50/56 , 62/68 , 74/80 , 86/92 , 98/104

Beanie Sizes: 50/56 , 62/68 , 74/80 , 86/92