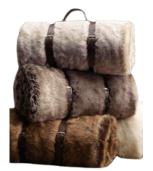

# INTERIOR DECOR ASSESORIES

KNEE BLANKET Product Code: LS - F - ID- 05 Mink fur rolled up blanket with leather carry strap Assorted

CUSHION Product Code: LS - F - ID- 06 Mink fur cushior Assorted