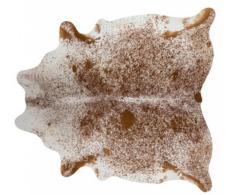

#### NGUNI COW HIDE

Code : LSC-RU-09 Color: Pepper - Rust Material : Hair-on hide Use: Floor Rug, Wall mount, Furniture and Leather goods.