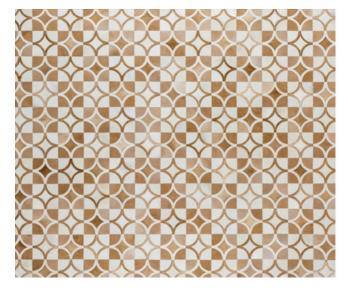

#### NGUNI COW HIDE - PATTERN RUGS

Code : LSC-RU-17 Color: Custom matching Material : Hair-on hide Use: Floor Rug & Wall mount.

Pattern Rugs are die cut with mixed color hair-on hides and puzzel pack to our clients specification and project color design.

Design : Balao Code : LSC-RU-17-BAL

Design : Verona Code : LSC-RU-17-VER

Design : Chevron Code : LSC-RU-17-CHE

Design : Estrela Code : LSC-RU-17-EST