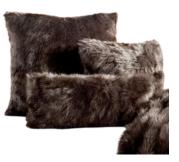

# INTERIOR DECOR ASSESORIES

KNEE BLANKET Product Code: LS - F - ID- 05 Mink fur rolled up blanket with leather carry strap Assorted

CUSHION Product Code: LS - F - ID- 06 Mink fur cushior Assorted

#### CUSHION

Product Code: LS - F - ID- 08 Mink fur cushion Assorted

**CUSHION** Product Code: LS - F - ID- 09 Fish Leather Cushion Assorted

**CUSHION** Product Code: LS - F - ID- 10 Fish Leather Cushion Assorted

**CUSHION** Product Code: LS - F - ID- 11 Cow Hair-on Hide Assorted

CUSHION Product Code: LS - F - ID- 12 Mink fur cushion Assorted