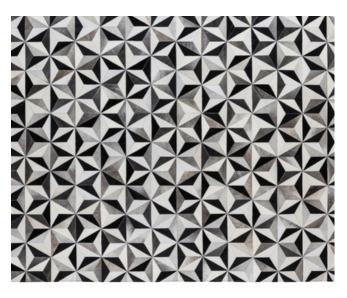

#### NGUNI COW HIDE - PATTERN RUGS

Code : LSC-RU-17 Color: Custom matching Material : Hair-on hide Use: Floor Rug & Wall mount.

Pattern Rugs are die cut with mixed color hair-on hides and puzzel pack to our clients specification and project color design.

Design : Balao Code : LSC-RU-17-BAL

Design : Verona Code : LSC-RU-17-VER

Design : Chevron Code : LSC-RU-17-CHE

Design : Estrela Code : LSC-RU-17-EST