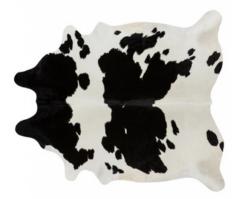

#### NGUNI COW HIDE

Code : LSC-RU-06 Color: Black & White Material : Hair-on hide Use: Floor Rug, Wall mount, Furniture and Leather goods.