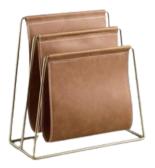

#### MAGAZINE STAND

Product Code: LS - F - ID- 15 Magazine stand Assorted

**LIGHT FITTINGS** Product Code: LS - F - ID- 16 Light fittings

Assorted

LIGHT FITTINGS Product Code: LS - F - ID- 17 Light fittings Assorted