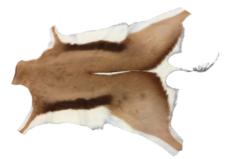

#### NGUNI COW HIDE

Code : LSC-RU-07 Color: Rust & White Material : Hair-on hide Use: Floor Rug, Wall mount, Furniture and Leather goods.