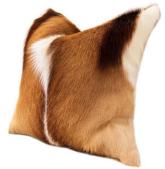

# INTERIOR DECOR ASSESORIES

**ZEBRA SCATTER CUSHION** Product Code: LS - F - ID - 01 Zebra Hair-on hide Size: 45cm x 45cm

**ZEBRA SCATTER CUSHION** Product Code: LS - F - ID - 02 Zebra Hair-on hide Size: 60cm x 30cm