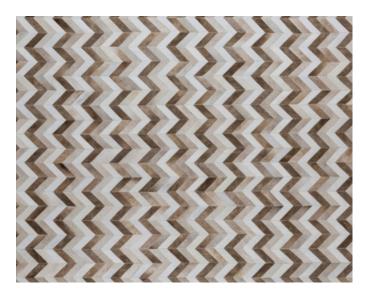

#### NGUNI COW HIDE - PATTERN RUGS

Code : LSC-RU-17 Color: Custom matching Material : Hair-on hide Use: Floor Rug & Wall mount.

Pattern Rugs are die cut with mixed color hair-on hides and puzzel pack to our clients specification and project color design.

Design : Balao Code : LSC-RU-17-BAL

Design : Verona Code : LSC-RU-17-VER

Design : Chevron Code : LSC-RU-17-CHE

Design : Estrela Code : LSC-RU-17-EST