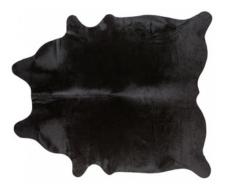

#### NGUNI COW HIDE

Code : LSC-RU-12 Color: Solid - Black Material : Hair-on hide Use: Floor Rug, Wall mount, Furniture and Leather goods.