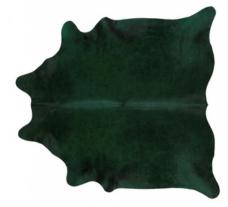

#### NGUNI COW HIDE

Code : LSC-RU-14 Color: Solid - Green Material : Hair-on hide Use: Floor Rug, Wall mount, Furniture and Leather goods.

Code : LSC-RU-15 Color: Solid - Blue Material : Hair-on hide Use: Floor Rug, Wall mount, Furniture and Leather goods.