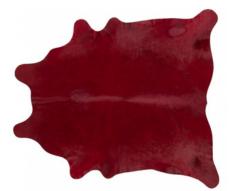

#### NGUNI COW HIDE

Code : LSC-RU-13 Color: Solid - Red Material : Hair-on hide Use: Floor Rug, Wall mount, Furniture and Leather goods.