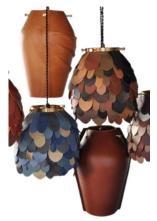

PENDENT

Product Code: LS - F - ID- 18 Leather Pendent Assorted

**PENDANTS** Product Code: LS - F - ID- 19 Custom Pendents Assorted

COUCH POCKET Product Code: LS - F - ID- 20 couch pocket Assorted