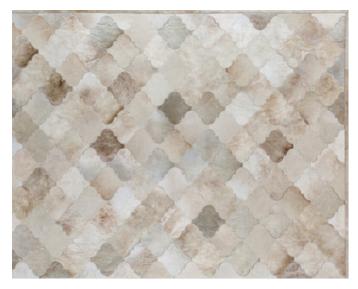

#### NGUNI COW HIDE - PATTERN RUGS

Code : LSC-RU-17 Color: Custom matching Material : Hair-on hide Use: Floor Rug & Wall mount.

Pattern Rugs are die cut with mixed color hair-on hides and puzzel pack to our clients specification and project color design.

Design : Balao Code : LSC-RU-17-BAL

Design : Verona Code : LSC-RU-17-VER

Design : Chevron Code : LSC-RU-17-CHE

Design : Estrela Code : LSC-RU-17-EST