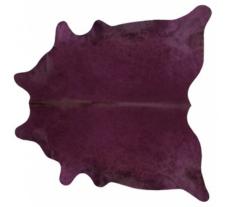

#### NGUNI COW HIDE

Code : LSC-RU-11 Color: Solid - Viola Material : Hair-on hide Use: Floor Rug, Wall mount, Furniture and Leather goods.