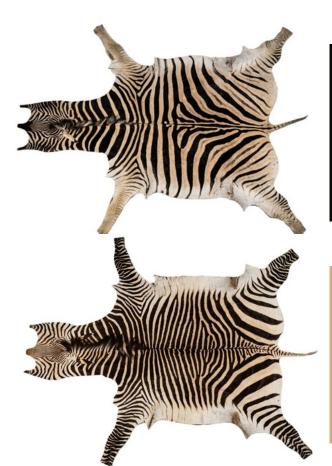

#### **BURCHELL ZEBRA HIDE**

Code : LSC-RU-01 Material : Hair-on hide Use: Floor Rug, Wall mount, Furniture and Leather goods.

#### HARTMAN ZEBRA HIDE

Code : LSC-RU-02 Material : Hair-on hide Use: Floor Rug, Wall mount, Furniture and Leather goods.