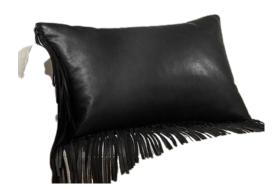

LEATHER SCATTER CUSHION Product Code: LS - F - ID - 03 Bovine leather Size: 45cm x 45cm Size: 60cm x 30cm

**LEATHER SCATTER CUSHION** Product Code: LS - F - ID - 04 Bovine Leather Size: 60cm x 30cm