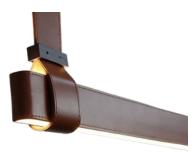

#### MAGAZINE STAND

Product Code: LS - F - ID- 15 Magazine stand Assorted

**LIGHT FITTINGS** Product Code: LS - F - ID- 16 Light fittings

Assorted

LIGHT FITTINGS Product Code: LS - F - ID- 17 Light fittings Assorted