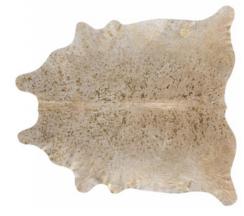

#### NATURAL SPRINGBUCK HIDE

Code : LSC-RU-03 Material : Hair-on hide Use: Floor Rug, Wall mount, Furniture and Leather goods.