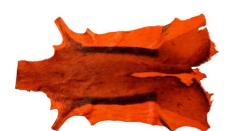

#### NGUNI COW HIDE

Code : LSC-RU-13 Color: Solid - Red Material : Hair-on hide Use: Floor Rug, Wall mount, Furniture and Leather goods.