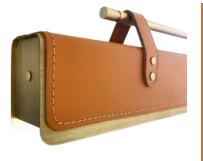

#### MAGAZINE STAND

Product Code: LS - F - ID- 15 Magazine stand Assorted

**LIGHT FITTINGS** Product Code: LS - F - ID- 16 Light fittings

Assorted

LIGHT FITTINGS Product Code: LS - F - ID- 17 Light fittings Assorted