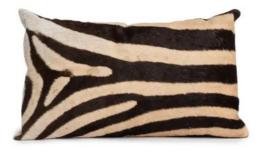

# INTERIOR DECOR ASSESORIES

**ZEBRA SCATTER CUSHION** Product Code: LS - F - ID - 01 Zebra Hair-on hide Size: 45cm x 45cm

**ZEBRA SCATTER CUSHION** Product Code: LS - F - ID - 02 Zebra Hair-on hide Size: 60cm x 30cm