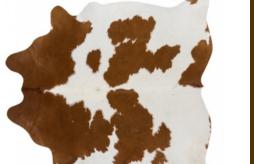

#### NGUNI COW HIDE

Code : LSC-RU-07 Color: Rust & White Material : Hair-on hide Use: Floor Rug, Wall mount, Furniture and Leather goods.