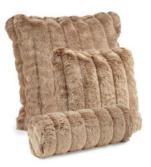

#### MINK FUR CUSHION

Product Code: LS - F - ID- 06 Mink fur cushion Size: 40cm x 40cm

# INTERIOR DECOR ASSESORIES

KNEE BLANKET Product Code: LS - F - ID- 05 Mink fur rolled up blanket with leather carry strap Assorted

CUSHION Product Code: LS - F - ID- 06 Mink fur cushior Assorted