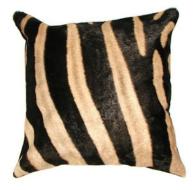

# INTERIOR DECOR ASSESORIES

**ZEBRA SCATTER CUSHION** Product Code: LS - F - ID - 01 Zebra Hair-on hide Size: 45cm x 45cm

**ZEBRA SCATTER CUSHION** Product Code: LS - F - ID - 02 Zebra Hair-on hide Size: 60cm x 30cm