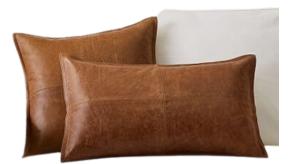

LEATHER SCATTER CUSHION Product Code: LS - F - ID - 03 Bovine leather Size: 45cm x 45cm Size: 60cm x 30cm

**LEATHER SCATTER CUSHION** Product Code: LS - F - ID - 04 Bovine Leather Size: 60cm x 30cm