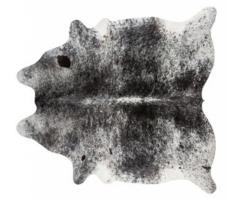

#### NGUNI COW HIDE

Code : LSC-RU-06 Color: Black & White Material : Hair-on hide Use: Floor Rug, Wall mount, Furniture and Leather goods.