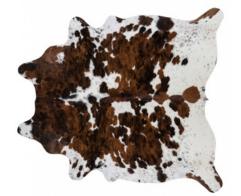

#### NGUNI COW HIDE

Code : LSC-RU-05 Color: Tri-color Material : Hair-on hide Use: Floor Rug, Wall mount, Furniture and Leather goods.