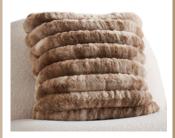

#### MINK FUR CUSHION

Product Code: LS - F - ID- 06 Mink fur cushion Size: 40cm x 40cm

#### CUSHION

Product Code: LS - F - ID- 08 Mink fur cushion Assorted

**CUSHION** Product Code: LS - F - ID- 09 Fish Leather Cushion Assorted

**CUSHION** Product Code: LS - F - ID- 10 Fish Leather Cushion Assorted