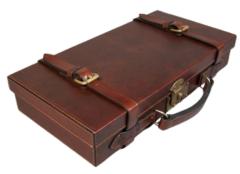

## TAILOR-MADE

**CUSTOM GUN CASE** Code: LSC-LG-TM-01 Material : Elephant Leather Color: Brown

**DOUBLE SHOTGUN CASE** Code: LSC-LG-TM-02 Material : Crocodile Leather Color: Brown

**TRADITIONAL GUNCASE** Code: LS-LG-FA-03 Material : Bovine Veg-tan Leather Color: Tan / /Brown