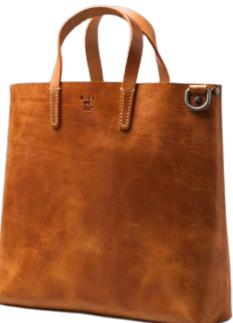

**TOTE HANDBAG** Code: LSC-LG-FA-14 Material : Bovine Leather Color: Tan ( Assorted Colors)

SAFIRA HANDBAG Code: LSC-LG-FA-16 Material : Croc Belly Leather Color: Beige ( Assorted Colors)

LIZE HANDBAG Code: LSC-LG-FA-15 Material : Nubuck Bovine Leather Color: Rust ( Assorted Colors)