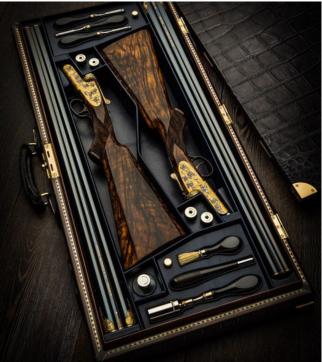

## TAILOR-MADE

**CUSTOM GUN CASE** Code: LSC-LG-TM-01 Material : Elephant Leather Color: Brown

**DOUBLE SHOTGUN CASE** Code: LSC-LG-TM-02 Material : Crocodile Leather Color: Brown

**TRADITIONAL GUNCASE** Code: LS-LG-FA-03 Material : Bovine Veg-tan Leather Color: Tan / /Brown