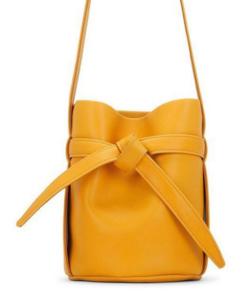

#### MANS BELT - 40MM

Code: LSC-LG-FA-09 Material : Elephant Leather Color: Assorted

MOREEN HANDBAG Code: LSC-LG-FA-10 Material : Bovine Leather Color: Yellow ( Assorted Colors)