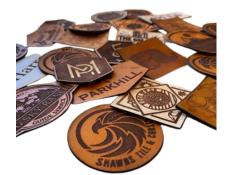

### PRODUCT **BRANDING**

Our product branding process for leather goods involves five methods: Hot foiling in metallic colors, embossing, laser engraving, metal plate and embroidery.

Each branding method offers unique benefits, allowing customers to personalize leather goods with individual names or corporate logos, enhancing their appeal and exclusivity.

> **Branding option 4** - Metal Plate: Metal plates with logos or names are affixed to the leather product using adhesive or stitching. Metal plates offer a sophisticated, durable branding solution, adding a touch of refinement to the leather goods.