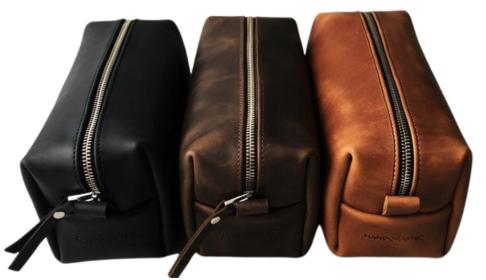

#### **TOILETRY BAG**

Code: LSC-LG-S-11 Material : Crocodile Leather Color: Black

Code: LSC-LG-S-12 Material : Ostrich Leather Color: Charcoal

### TOILETRY BAG

Code: LSC-LG-S-13 Material : Python Leather Color: Natural

#### TOILETRY BAG

Code: LSC-LG-S-14 Material : Bovine Leather Color: Tan