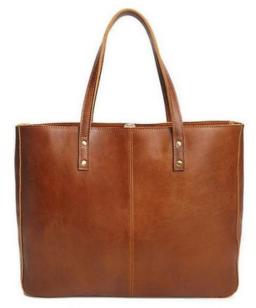

**TOTE HANDBAG** Code: LSC-LG-FA-14 Material : Bovine Leather Color: Tan ( Assorted Colors)

SAFIRA HANDBAG Code: LSC-LG-FA-16 Material : Croc Belly Leather Color: Beige ( Assorted Colors)

LIZE HANDBAG Code: LSC-LG-FA-15 Material : Nubuck Bovine Leather Color: Rust ( Assorted Colors)