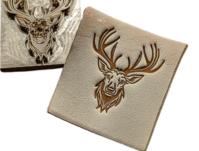

### PRODUCT **BRANDING**

Our product branding process for leather goods involves five methods: Hot foiling in metallic colors, embossing, laser engraving, metal plate and embroidery.

Each branding method offers unique benefits, allowing customers to personalize leather goods with individual names or corporate logos, enhancing their appeal and exclusivity.

**Branding option 3** - Laser Engraving: A laser beam burns the leather surface, creating precise, permanent mark. Laser engraving allows for intricate designs and fine detailing, making it a versatile option for personalization.