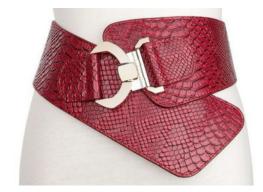

eal for logos and names, offering a luxurious finish.

> **Branding option 2** - Embossing into the Leather: By pressing a metal die into the leather, the design is raised or recessed, adding texture and depth. Embossing provides a subtle, elegant branding option suitable for various leather products.

**Branding option 3** - Laser Engraving: A laser beam burns the leather surface, creating precise, permanent mark. Laser engraving allows for intricate designs and fine detailing, making it a versatile option for personalization.

> **Branding option 4** - Metal Plate: Metal plates with logos or names are affixed to the leather product using adhesive or stitching. Metal plates offer a sophisticated, durable branding solution, adding a touch of refinement to the leather goods.





















#### LADIES BELT - TYPE M

Code: LSC-LG-FA-02 Material : Bovine Leather Color: Brown

#### LADIES BELT - TYPE P

Code: LSC-LG-FA-03 Material : Python skin Color: Red

#### LADIES BELT - TYPE C

Code: LSC-LG-FA-04 Material : Bovine Leather Color: Rust

#### LADIES BELT - TYPE V

Code: LSC-LG-FA-05 Material : Bovine Leather Color: Oxblood





#### MANS BELT - 40MM

Code: LSC-LG-FA-06 Material : Ostrich Leather Color: Assorted



#### MANS BELT - 40MM

Code: LSC-LG-FA-07 Material : Croc belly Color: Assorted



#### MANS BELT - 40MM

Code: LSC-LG-FA-08 Material : Croc belly - buffed Color: Assorted



#### MANS BELT - 40MM

Code: LSC-LG-FA-09 Material : Elephant Leather Color: Assorted



MOREEN HANDBAG Code: LSC-LG-FA-10 Material : Bovine Leather Color: Yellow ( Assorted Colors)



##