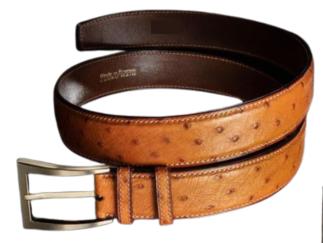

#### MANS BELT - 40MM

Code: LSC-LG-FA-06 Material : Ostrich Leather Color: Assorted