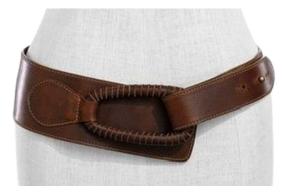

#### LADIES BELT - TYPE M

Code: LSC-LG-FA-02 Material : Bovine Leather Color: Brown