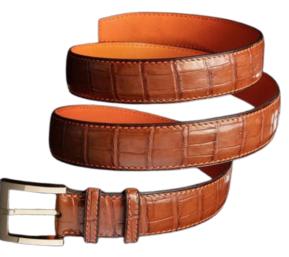

llows for intricate designs and fine detailing, making it a versatile option for personalization.

> **Branding option 4** - Metal Plate: Metal plates with logos or names are affixed to the leather product using adhesive or stitching. Metal plates offer a sophisticated, durable branding solution, adding a touch of refinement to the leather goods.





















#### LADIES BELT - TYPE M

Code: LSC-LG-FA-02 Material : Bovine Leather Color: Brown

#### LADIES BELT - TYPE P

Code: LSC-LG-FA-03 Material : Python skin Color: Red

#### LADIES BELT - TYPE C

Code: LSC-LG-FA-04 Material : Bovine Leather Color: Rust

#### LADIES BELT - TYPE V

Code: LSC-LG-FA-05 Material : Bovine Leather Color: Oxblood





#### MANS BELT - 40MM

Code: LSC-LG-FA-06 Material : Ostrich Leather Color: Assorted



#### MANS BELT - 40MM

Code: LSC-LG-FA-07 Material : Croc belly Color: Assorted



#### MANS BELT - 40MM

Code: LSC-LG-FA-08 Material : Croc belly - buffed Color: Assorted



#### MANS BELT - 40MM

Code: LSC-LG-FA-09 Material : Elephant Leather Color: Assorted



MOREEN HANDBAG Code: LSC-LG-FA-10 Material : Bovine Leather Color: Yellow ( Assorted Colors)



### RENE HANDBAG

Code: LSC-LG-FA-12 Material : Bovine Leather Color: Black ( Assorted Colors)



NANCY HANBAG Code: LSC-LG-FA-11 Material : Fish Leather Color: Burgundy (Assorted colors)



CHARLIZE HANDBAG Code: LSC-LG-FA-13 Material : Bovine Leather Color: Yellow ( Assorted Colors)



**TOTE HANDBAG** Code: LSC-LG-FA-14 Material : Bovine Leather Color: Tan ( Assorted Colors)



SAFIRA HANDBAG Code: LSC-LG-FA-16 Material : Croc Bell