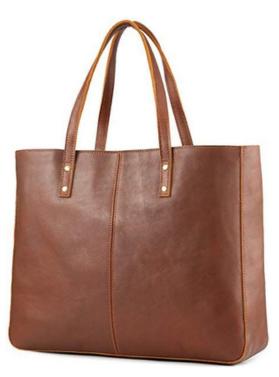

**TOTE HANDBAG** Code: LSC-LG-FA-14 Material : Bovine Leather Color: Tan ( Assorted Colors)

SAFIRA HANDBAG Code: LSC-LG-FA-16 Material : Croc Belly Leather Color: Beige ( Assorted Colors)

LIZE HANDBAG Code: LSC-LG-FA-15 Material : Nubuck Bovine Leather Color: Rust ( Assorted Colors)