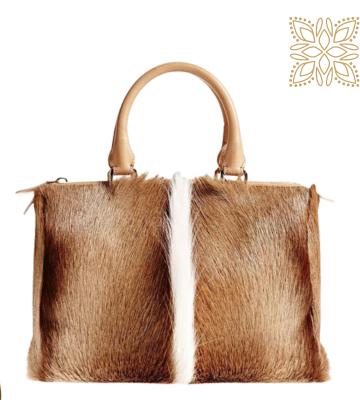

#### **REX HANDBAG**

Code: LSC-LG-FA-18 Material : Python & Nubuck Leather Color: Yellow ( Assorted Colors)

**ZIM HANDBAG** Code: LSC-LG-FA-19 Material : Springbuck Fur & Bovine Color: Beige ( Assorted Colors)