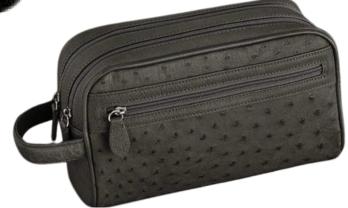

#### **TOILETRY BAG**

Code: LSC-LG-S-11 Material : Crocodile Leather Color: Black

Code: LSC-LG-S-12 Material : Ostrich Leather Color: Charcoal