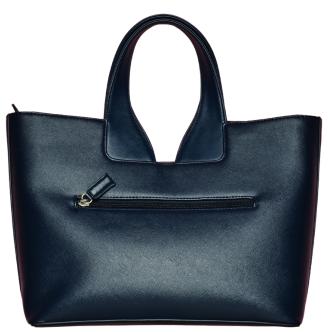

**TOTE HANDBAG** Code: LSC-LG-FA-14 Material : Bovine Leather Color: Tan ( Assorted Colors)

SAFIRA HANDBAG Code: LSC-LG-FA-16 Material : Croc Belly Leather Color: Beige ( Assorted Colors)

LIZE HANDBAG Code: LSC-LG-FA-15 Material : Nubuck Bovine Leather Color: Rust ( Assorted Colors)