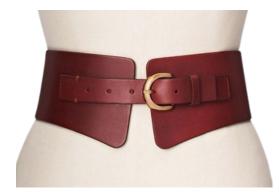

#### LADIES BELT - TYPE V

Code: LSC-LG-FA-05 Material : Bovine Leather Color: Oxblood