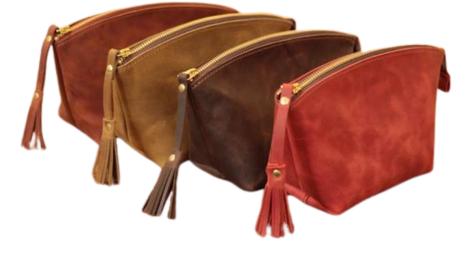

### SMALL GIFTS

MILLA SMALL POUCH

Code: LSC-LG-S-07 Material : Bovine Leather Color: Assorted

#### **GENS POUCH**

Code: LSC-LG-S-08 Material : Bovine Leather Color: Assorted

#### MICRO POUCH

Code: LSC-LG-S-09 Material : Bovine leather Color: Assorted

#### **MICRO POUCH**

Code: LSC-LG-S-10 Material : Fish Leather Color: Assorted