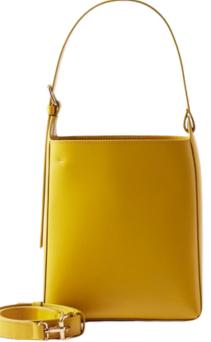

#### **REX HANDBAG**

Code: LSC-LG-FA-18 Material : Python & Nubuck Leather Color: Yellow ( Assorted Colors)

**ZIM HANDBAG** Code: LSC-LG-FA-19 Material : Springbuck Fur & Bovine Color: Beige ( Assorted Colors)