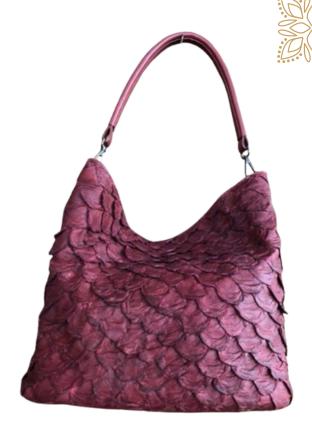

### RENE HANDBAG

Code: LSC-LG-FA-12 Material : Bovine Leather Color: Black ( Assorted Colors)

NANCY HANBAG Code: LSC-LG-FA-11 Material : Fish Leather Color: Burgundy (Assorted colors)

CHARLIZE HANDBAG Code: LSC-LG-FA-13 Material : Bovine Leather Color: Yellow ( Assorted Colors)