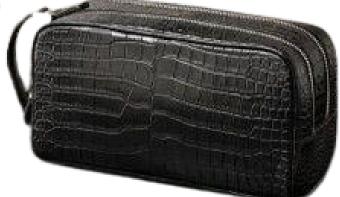

#### **TOILETRY BAG**

Code: LSC-LG-S-11 Material : Crocodile Leather Color: Black

Code: LSC-LG-S-12 Material : Ostrich Leather Color: Charcoal