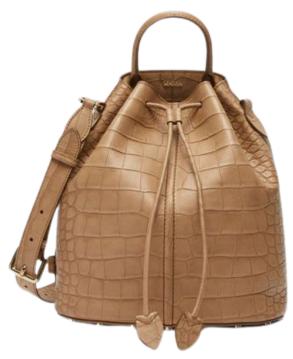

SAFIRA HANDBAG Code: LSC-LG-FA-17 Material : Croc Belly Leather Color: Caramel ( Assorted Colors)