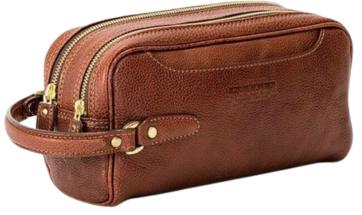

ith our small leather accessory range. From luggage tags to keychains, elevate your everyday essentials with timeless elegence.

### SMALL GIFTS



MILLA SMALL POUCH

Code: LSC-LG-S-07 Material : Bovine Leather Color: Assorted





#### **GENS POUCH**

Code: LSC-LG-S-08 Material : Bovine Leather Color: Assorted



#### MICRO POUCH

Code: LSC-LG-S-09 Material : Bovine leather Color: Assorted

#### **MICRO POUCH**

Code: LSC-LG-S-10 Material : Fish Leather Color: Assorted

### SMALL GIFTS



#### **TOILETRY BAG**

Code: LSC-LG-S-11 Material : Crocodile Leather Color: Black



Code: LSC-LG-S-12 Material : Ostrich Leather Color: Charcoal





### TOILETRY BAG

Code: LSC-LG-S-13 Material : Python Leather Color: Natural

#### TOILETRY BAG

Code: LSC-LG-S-14 Material : Bovine Leather Color: Tan





# TALORMADE

Experience bespoke luxury with our custom leather products, meticulously crafted to perfection. Elevate your lifestyle with personalized elegance and unparalleled craftsmanship.

## TAILOR-MADE





**CUSTOM GUN CASE** Code: LSC-LG-TM-01 Material : Elephant Leather Color: Brown



**DOUBLE SHOTGUN CASE** Code: LSC-LG-TM-02 Material : Crocodile Leather Color: Brown

**TRADITIONAL GUNCASE** Code: LS-LG-FA-03 Material : Bovine Veg-tan Leather Color: Tan / /Brown

CUN CASE + COVER Code: LS-LG-FA-04

Material : Bovine Leather + canvas protection cover Color: Vintage Rust + Stone canvas

### THANK YOU

Note that all our product viewed in this catalog can be manufactured in any other leather color or type. Kindly visit our website to view our available leather colors.

We appreci