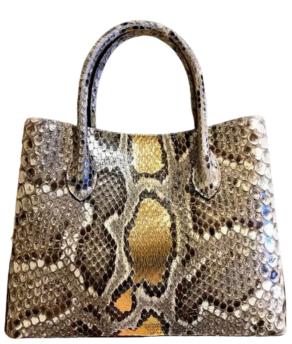

SAFIRA HANDBAG Code: LSC-LG-FA-17 Material : Croc Belly Leather Color: Caramel ( Assorted Colors)