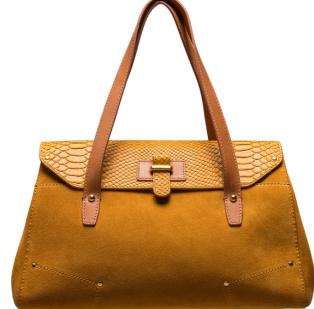

#### MANS BELT - 40MM

Code: LSC-LG-FA-09 Material : Elephant Leather Color: Assorted

MOREEN HANDBAG Code: LSC-LG-FA-10 Material : Bovine Leather Color: Yellow ( Assorted Colors)