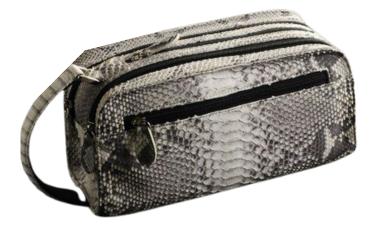

d Colors)



LAXA HANDBAG Code: LSC-LG-FA-21 Material : Bovine Leather Color: Rust ( Assorted Colors)



# SMALLS

Discover scohistication in the details with our small leather accessory range. From luggage tags to keychains, elevate your everyday essentials with timeless elegence.

### SMALL GIFTS



MILLA SMALL POUCH

Code: LSC-LG-S-07 Material : Bovine Leather Color: Assorted





#### **GENS POUCH**

Code: LSC-LG-S-08 Material : Bovine Leather Color: Assorted



#### MICRO POUCH

Code: LSC-LG-S-09 Material : Bovine leather Color: Assorted

#### **MICRO POUCH**

Code: LSC-LG-S-10 Material : Fish Leather Color: Assorted

### SMALL GIFTS



#### **TOILETRY BAG**

Code: LSC-LG-S-11 Material : Crocodile Leather Color: Black



Code: LSC-LG-S-12 Material : Ostrich Leather Color: Charcoal





### TOILETRY BAG

Code: LSC-LG-S-13 Material : Python Leather Color: Natural

#### TOILETRY BAG

Code: LSC-LG-S-14 Material : Bovine Leather Color: Tan





# TALORMADE

Experience bespoke luxury with our custom leather products, meticulously crafted to perfection. Elevate your lifestyle with personalized elegance and unparalleled craftsmanship.

## TAILOR-MADE





**CUSTOM GUN CASE** Code: LSC-LG-TM-01 Material : Elephant Leather Color: Brown



**DOUBLE SHOTGUN CASE** Code: LSC-LG-TM-02 Material : Crocodile Leather Color: Brown

**TRADITIONAL GUNCASE** Code: LS-LG-FA-03 Material : Bovine Veg-tan Leather Color: Tan / /Brown

CUN CASE + COVER Code: LS-LG-FA-04

Material : Bovine Leather + canvas protection cover Color: Vintage Rust + Stone canvas

### THANK YOU

Note that all our produc