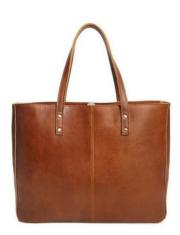

**TOTE HANDBAG** Code: LSC-LG-FA-14 Material : Bovine Leather Color: Tan ( Assorted Colors)

SAFIRA HANDBAG Code: LSC-LG-FA-16 Material : Croc Belly Leather Color: Beige ( Assorted Colors)

LIZE HANDBAG Code: LSC-LG-FA-15 Material : Nubuck Bovine Leather Color: Rust ( Assorted Colors)