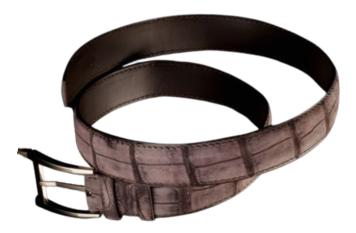

#### MANS BELT - 40MM

Code: LSC-LG-FA-08 Material : Croc belly - buffed Color: Assorted