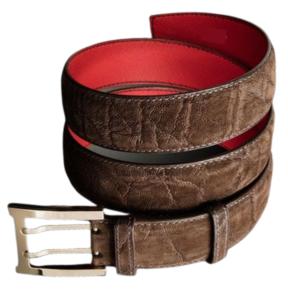

#### MANS BELT - 40MM

Code: LSC-LG-FA-09 Material : Elephant Leather Color: Assorted

MOREEN HANDBAG Code: LSC-LG-FA-10 Material : Bovine Leather Color: Yellow ( Assorted Colors)