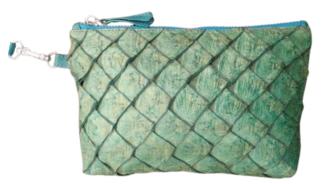

#### MICRO POUCH

Code: LSC-LG-S-09 Material : Bovine leather Color: Assorted

#### **MICRO POUCH**

Code: LSC-LG-S-10 Material : Fish Leather Color: Assorted