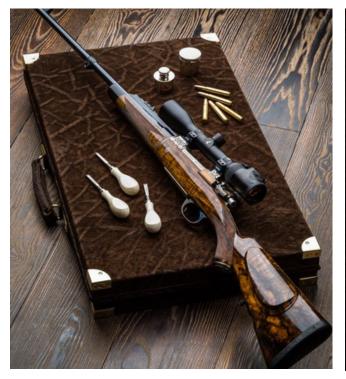

## TAILOR-MADE

**CUSTOM GUN CASE** Code: LSC-LG-TM-01 Material : Elephant Leather Color: Brown

**DOUBLE SHOTGUN CASE** Code: LSC-LG-TM-02 Material : Crocodile Leather Color: Brown

**TRADITIONAL GUNCASE** Code: LS-LG-FA-03 Material : Bovine Veg-tan Leather Color: Tan / /Brown