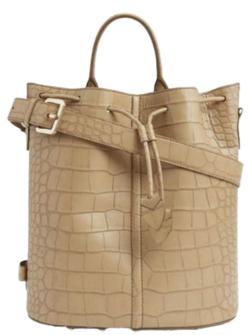

SAFIRA HANDBAG Code: LSC-LG-FA-17 Material : Croc Belly Leather Color: Caramel ( Assorted Colors)