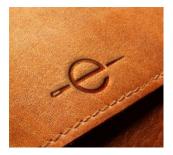

### BRANDING

Customize your product with our personalized branding options. Choose from hot foiling, embossing, laser engraving, metal plates for a unique touch.

### PRODUCT **BRANDING**

Our product branding process for leather goods involves five methods: Hot foiling in metallic colors, embossing, laser engraving, metal plate and embroidery.

Each branding method offers unique benefits, allowing customers to personalize leather goods with individual names or corporate logos, enhancing their appeal and exclusivity.

**Branding option 1** - Hot Foiling in Metallic Color: Using heat and pressure, metallic foil is transferred onto the leather surface, creating a shiny, durable imprint. This method is ideal for logos and names, offering a luxurious finish.

> **Branding option 2** - Embossing into the Leather: By pressing a metal die into the leather, the design is raised or recessed, adding texture and depth. Embossing provides a subtle, elegant branding option suitable for various leather products.

**Branding option 3** - Laser Engraving: A laser beam burns the leather surface, creating precise, permanent mark. Laser engraving allows for intricate designs and fine detailing, making it a versatile option for personalization.

> **Branding option 4** - Metal Plate: Metal plates with logos or names are affixed to the leather product using adhesive or stitching. Metal plates offer a sophisticated, durable branding solution, adding a touch of refinement to the leather goods.