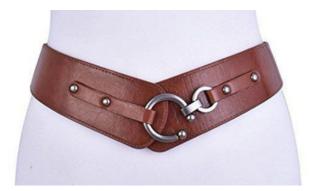

#### LADIES BELT - TYPE C

Code: LSC-LG-FA-04 Material : Bovine Leather Color: Rust