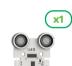

## **Robotic Components**

**Breakout Board** 

with Battery (1)

**Moisture Sensor** 

(x1)

**Touch Sensor** 

Solar Sensor

Sonar Sensor