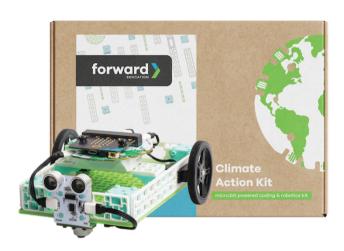

CLIMATE ACTION KIT

## **Smart Vehicle**

The Smart Vehicles Climate Action Kit contains all of the components and building blocks to build six smart vehicle-themed robotic coding projects.