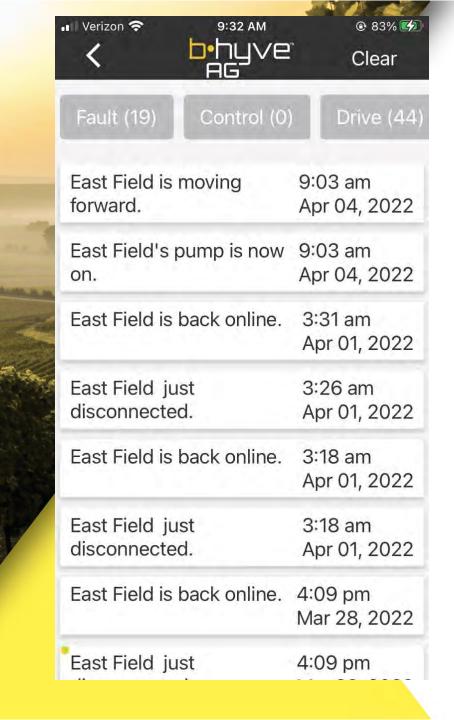

- Pivot Logs show every event that happened with the pivot
- You can see the time and date of every event from the pivot
- When users use the app, it records their name, letting you know who changed settings and controlled the pivot
- Filters let you quickly see the events you need to see