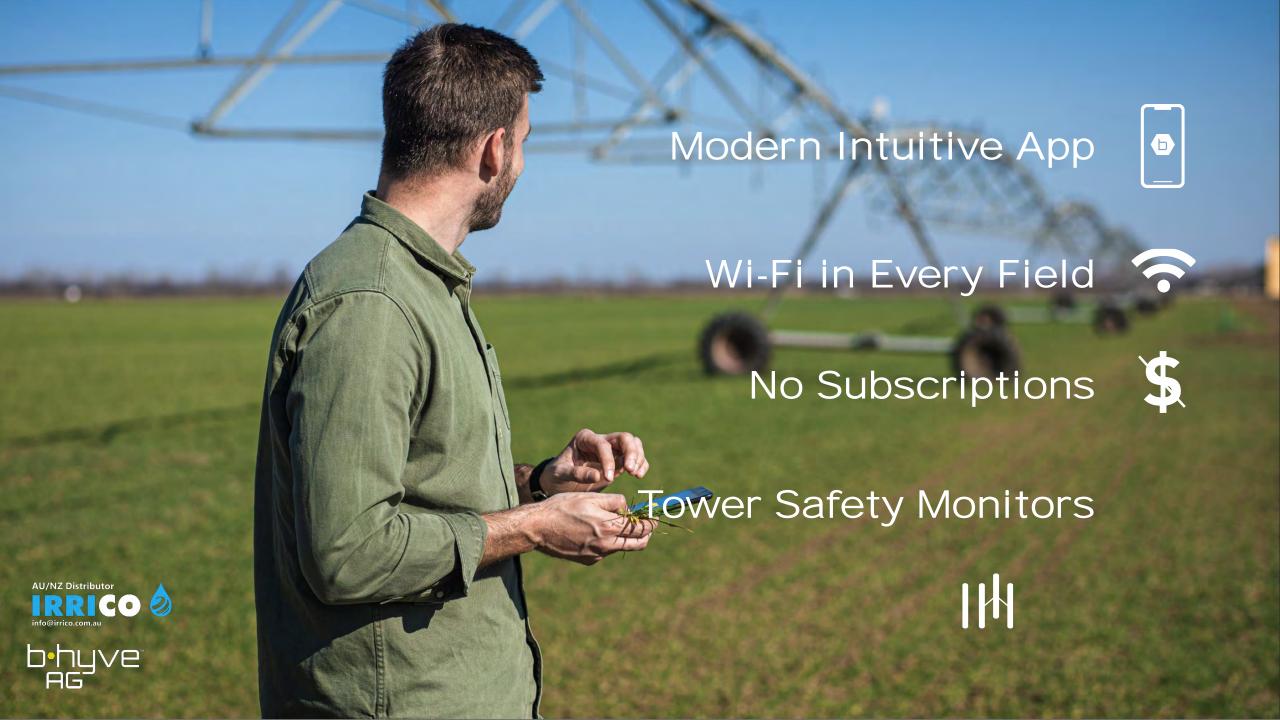

#### NO SUBSCRIPTIONS

Saves the farmer money

App and firmware updates included

New features pushed out frequently

Significant savings for large growers

We leverage our large landscape customer base to cost share the server and development costs

## IN-FIELD WI-FI

## TOWER SAFETY MONITOR

- B-hyve Ag patented Tower Safety Monitor reports back which tower is misaligned when the pivot safeties out
- Helps you identify the issue more quickly
- Especially useful when corn is tall