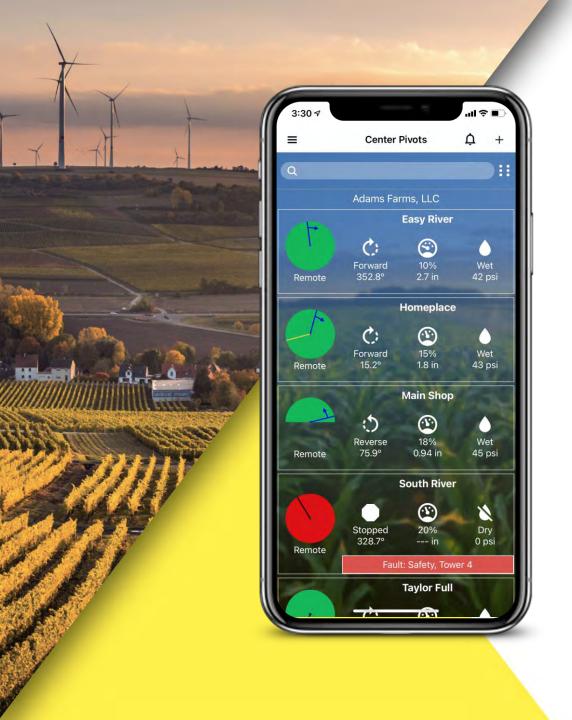

### THE APP

- List Screen give this grower details about each pivot
- Red shows faults and disconnects to quickly get their attention.
- Position, pressure, location stop, and more all available from this screen
- Navigate quickly to any pivot with a tap

- Pivot Logs show every event that happened with the pivot
- You can see the time and date of every event from the pivot
- When users use the app, it records their name, letting you know who changed settings and controlled the pivot
- Filters let you quickly see the events you need to see