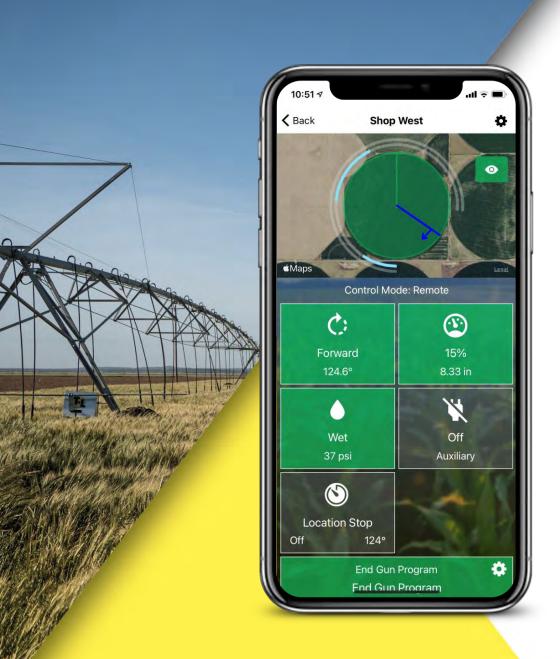

- From tapping Forward to the device receiving that event in 20 ms
- Let's you control your pivot as if you were pressing the button on the panel
- Roughly 1000 times faster than competitors on cellular

- Pivot settings house all the settings that never really change
- Organized into groups for clarity and ease of navigation
- All in this list so that settings are not buried under many screens, making it easier to find the settings you need quickly

- VRI Speed Control
- End Guns Up to Three
- Auxiliary
- Pump

- Set Location Stops with the map.
- Zoom in to stop the pivot where you want

- Get notified of important updates happening to your pivot
- Custom notification sounds for the B-hyve Ag App
- Custom notification sounds for faults and disconnects