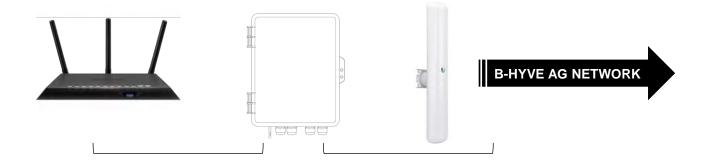

ee
- Auxiliary
- Pump







- Set Location Stops with the map.
- Zoom in to stop the pivot where you want







- Get notified of important updates happening to your pivot
- Custom notification sounds for the B-hyve Ag App
- Custom notification sounds for faults and disconnects











 Notification Center houses all notifications to help you quickly find what you need







• Let the farmer troubleshoot a connectivity problem



## IN-FIELD WI-FI









# TOWER MONITOR SAFETY





## TOWER SAFETY MONITOR

- B-hyve Ag patented Tower Safety Monitor reports back which tower is misaligned when the pivot safeties out
- Helps you identify the issue more quickly
- Especially useful when corn is tall







## SYSTEM OVERVIEW



b-huve



#### WHAT YOU WILL NEED

#### AT THE MAIN OFFICE



#### AT THE PIVOT