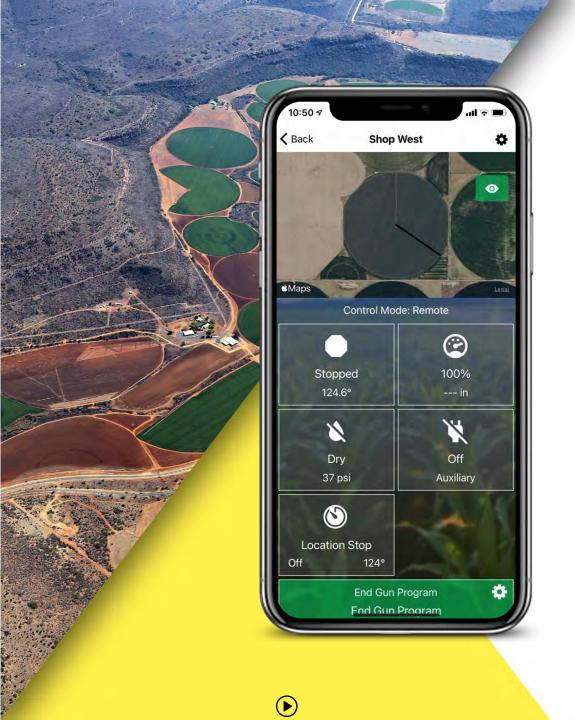

### THE APP

- List Screen give this grower details about each pivot
- Red shows faults and disconnects to quickly get their attention.
- Position, pressure, location stop, and more all available from this screen
- Navigate quickly to any pivot with a tap

- VRI Speed Control
- End Guns Up to Three
- Auxiliary
- Pump

- Set Location Stops with the map.
- Zoom in to stop the pivot where you want

- Get notified of important updates happening to your pivot
- Custom notification sounds for the B-hyve Ag App
- Custom notification sounds for faults and disconnects