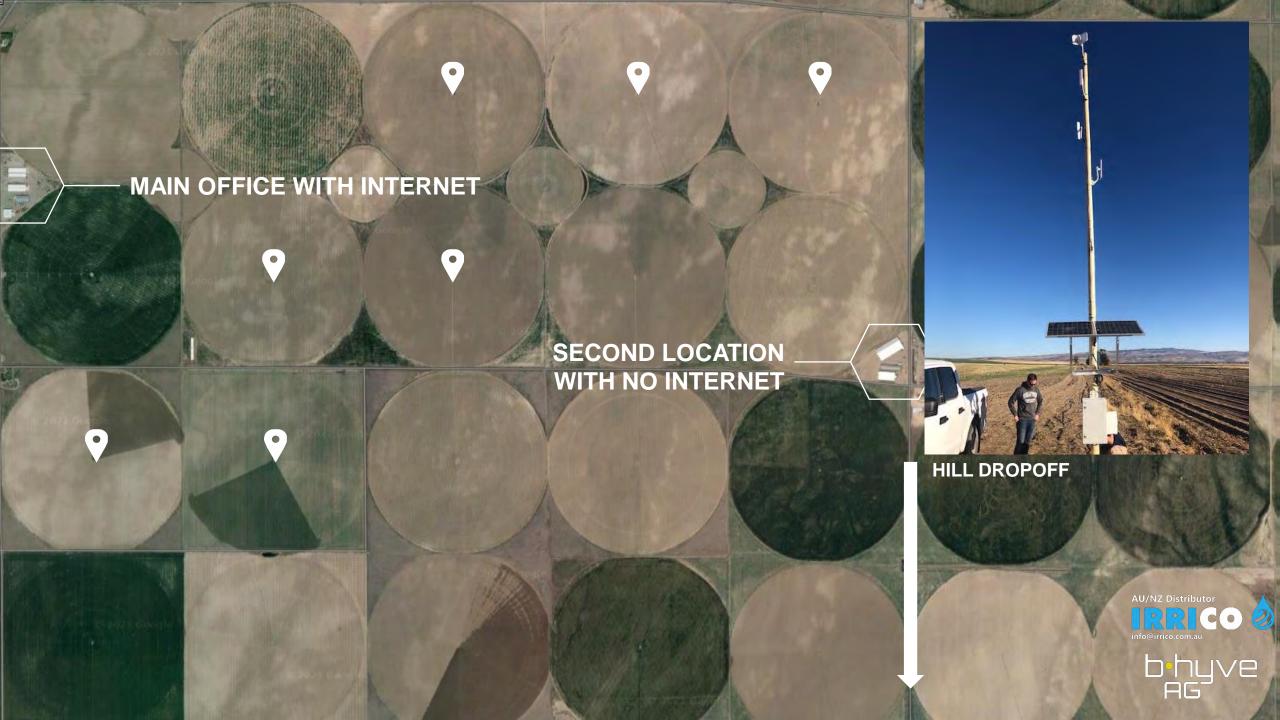

## IN-FIELD WI-FI

# TOWER MONITOR SAFETY

## TOWER SAFETY MONITOR

- B-hyve Ag patented Tower Safety Monitor reports back which tower is misaligned when the pivot safeties out
- Helps you identify the issue more quickly
- Especially useful when corn is tall