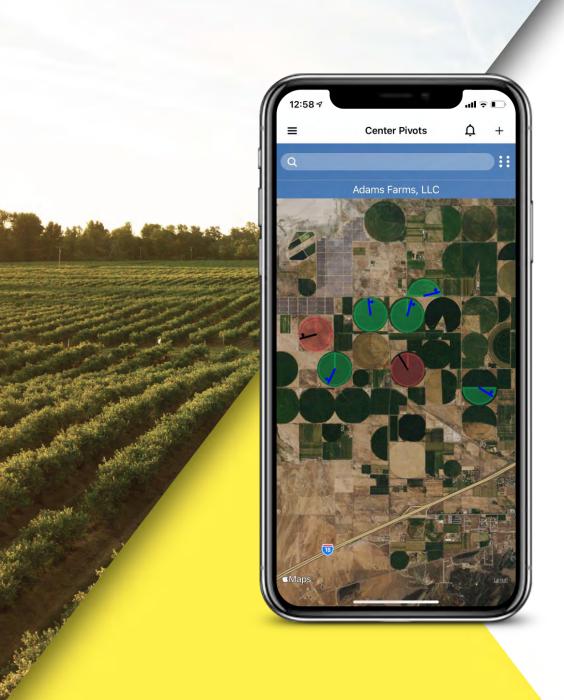

- Developed with the Grower in mind
- Constantly receiving feedback from growers and dealers on how things look and feel in the app

- Map View let's you view all the pivots at once on a map
- Colors and markers consistent with the rest of the app which allows you to quickly view the status of all your machines