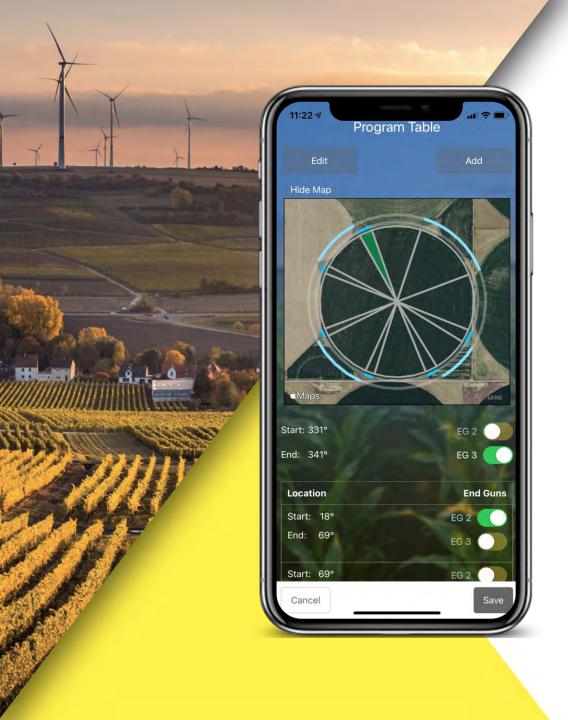

- VRI Speed Control
- End Guns Up to Three
- Auxiliary
- Pump

- Set Location Stops with the map.
- Zoom in to stop the pivot where you want

- Get notified of important updates happening to your pivot
- Custom notification sounds for the B-hyve Ag App
- Custom notification sounds for faults and disconnects