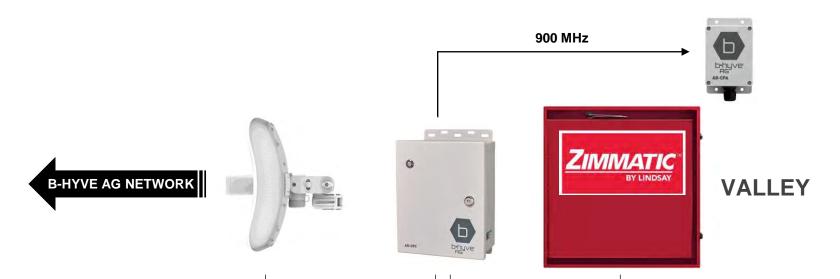

- Set Location Stops with the map.
- Zoom in to stop the pivot where you want







- Get notified of important updates happening to your pivot
- Custom notification sounds for the B-hyve Ag App
- Custom notification sounds for faults and disconnects











 Notification Center houses all notifications to help you quickly find what you need







• Let the farmer troubleshoot a connectivity problem



## IN-FIELD WI-FI









# TOWER MONITOR SAFETY





## TOWER SAFETY MONITOR

- B-hyve Ag patented Tower Safety Monitor reports back which tower is misaligned when the pivot safeties out
- Helps you identify the issue more quickly
- Especially useful when corn is tall







## SYSTEM OVERVIEW



b-huve



#### WHAT YOU WILL NEED

#### AT THE MAIN OFFICE



#### AT THE PIVOT