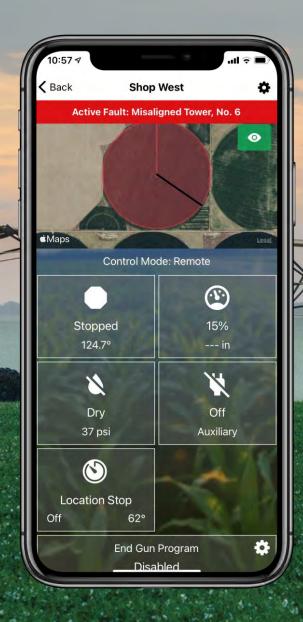

### THE APP

- List Screen give this grower details about each pivot
- Red shows faults and disconnects to quickly get their attention.
- Position, pressure, location stop, and more all available from this screen
- Navigate quickly to any pivot with a tap

- VRI Speed Control
- End Guns Up to Three
- Auxiliary
- Pump

- Set Location Stops with the map.
- Zoom in to stop the pivot where you want

- Get notified of important updates happening to your pivot
- Custom notification sounds for the B-hyve Ag App
- Custom notification sounds for faults and disconnects

## TOWER SAFETY MONITOR

- B-hyve Ag patented Tower Safety Monitor reports back which tower is misaligned when the pivot safeties out
- Helps you identify the issue more quickly
- Especially useful when corn is tall