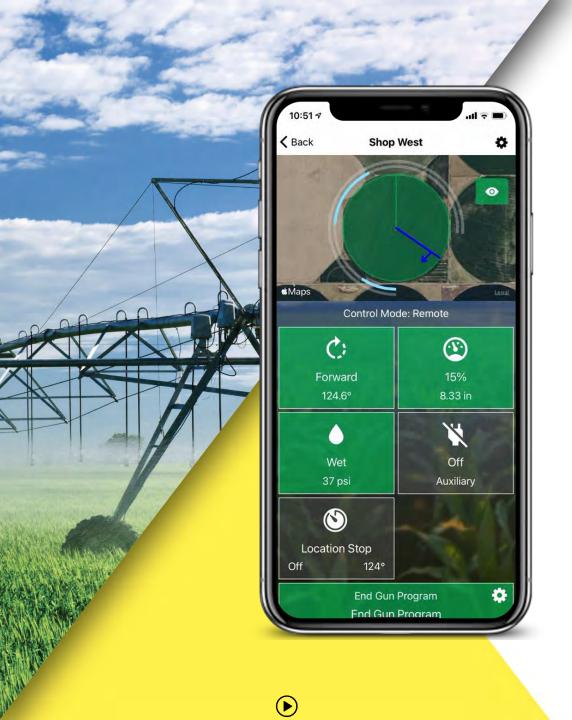

- From tapping Forward to the device receiving that event in 20 ms
- Let's you control your pivot as if you were pressing the button on the panel
- Roughly 1000 times faster than competitors on cellular

- VRI Speed Control
- End Guns Up to Three
- Auxiliary
- Pump

- Set Location Stops with the map.
- Zoom in to stop the pivot where you want

- Get notified of important updates happening to your pivot
- Custom notification sounds for the B-hyve Ag App
- Custom notification sounds for faults and disconnects