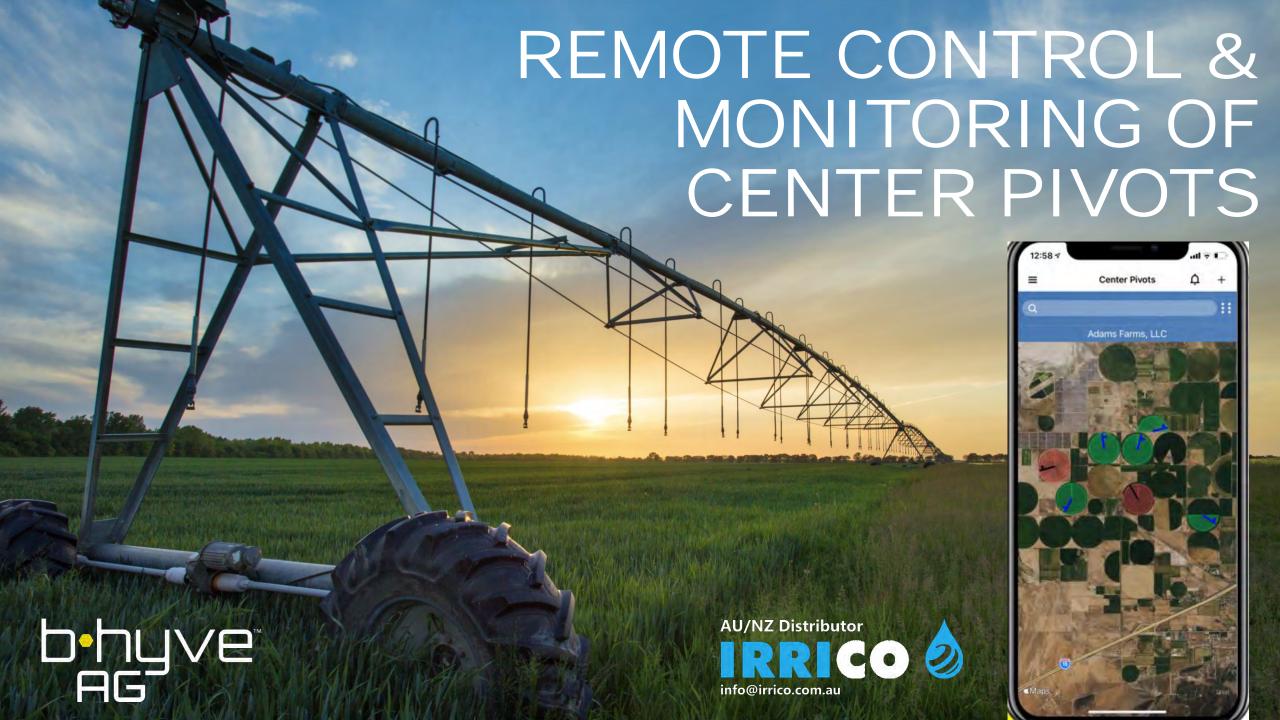

### THE APP

- List Screen give this grower details about each pivot
- Red shows faults and disconnects to quickly get their attention.
- Position, pressure, location stop, and more all available from this screen
- Navigate quickly to any pivot with a tap

- Developed with the Grower in mind
- Constantly receiving feedback from growers and dealers on how things look and feel in the app

- Map View let's you view all the pivots at once on a map
- Colors and markers consistent with the rest of the app which allows you to quickly view the status of all your machines