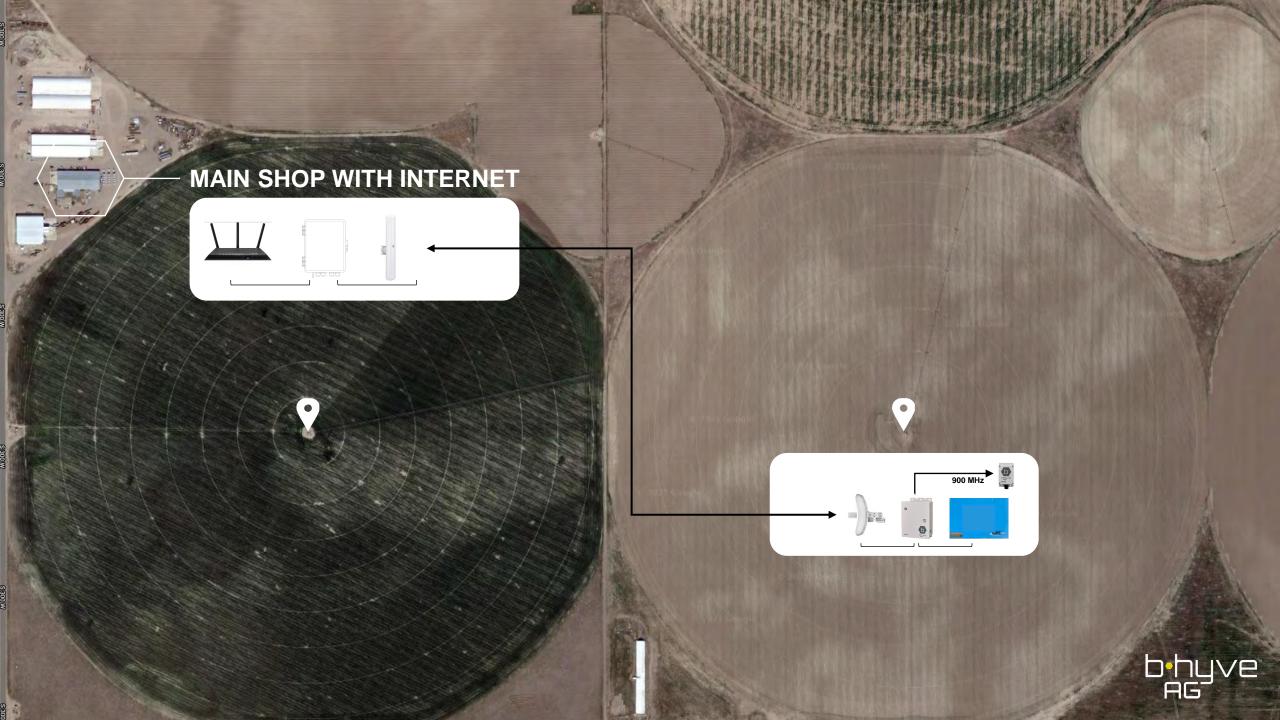

- Set Location Stops with the map.
- Zoom in to stop the pivot where you want







- Get notified of important updates happening to your pivot
- Custom notification sounds for the B-hyve Ag App
- Custom notification sounds for faults and disconnects











 Notification Center houses all notifications to help you quickly find what you need







• Let the farmer troubleshoot a connectivity problem



## IN-FIELD WI-FI









# TOWER MONITOR SAFETY





## TOWER SAFETY MONITOR

- B-hyve Ag patented Tower Safety Monitor reports back which tower is misaligned when the pivot safeties out
- Helps you identify the issue more quickly
- Especially useful when corn is tall







## SYSTEM OVERVIEW



b-huve



#### WHAT YOU WILL NEED

#### AT THE MAIN OFFICE



#### AT THE PIVOT