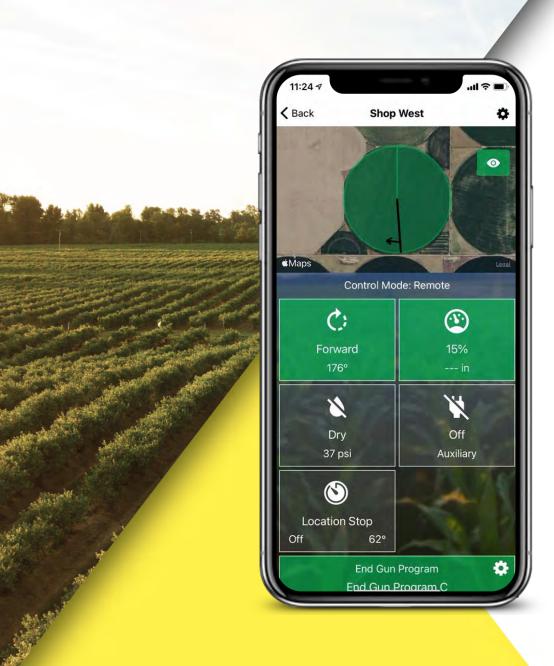

- VRI Speed Control
- End Guns Up to Three
- Auxiliary
- Pump

- Set Location Stops with the map.
- Zoom in to stop the pivot where you want

- Get notified of important updates happening to your pivot
- Custom notification sounds for the B-hyve Ag App
- Custom notification sounds for faults and disconnects