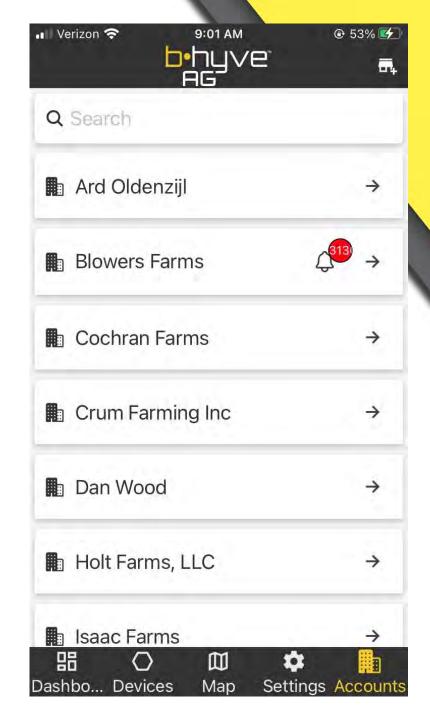

### THE APP

- List Screen give this grower details about each pivot
- Red shows faults and disconnects to quickly get their attention.
- Position, pressure, location stop, and more all available from this screen
- Navigate quickly to any pivot with a tap

- Developed with the Grower in mind
- Constantly receiving feedback from growers and dealers on how things look and feel in the app

- Map View let's you view all the pivots at once on a map
- Colors and markers consistent with the rest of the app which allows you to quickly view the status of all your machines