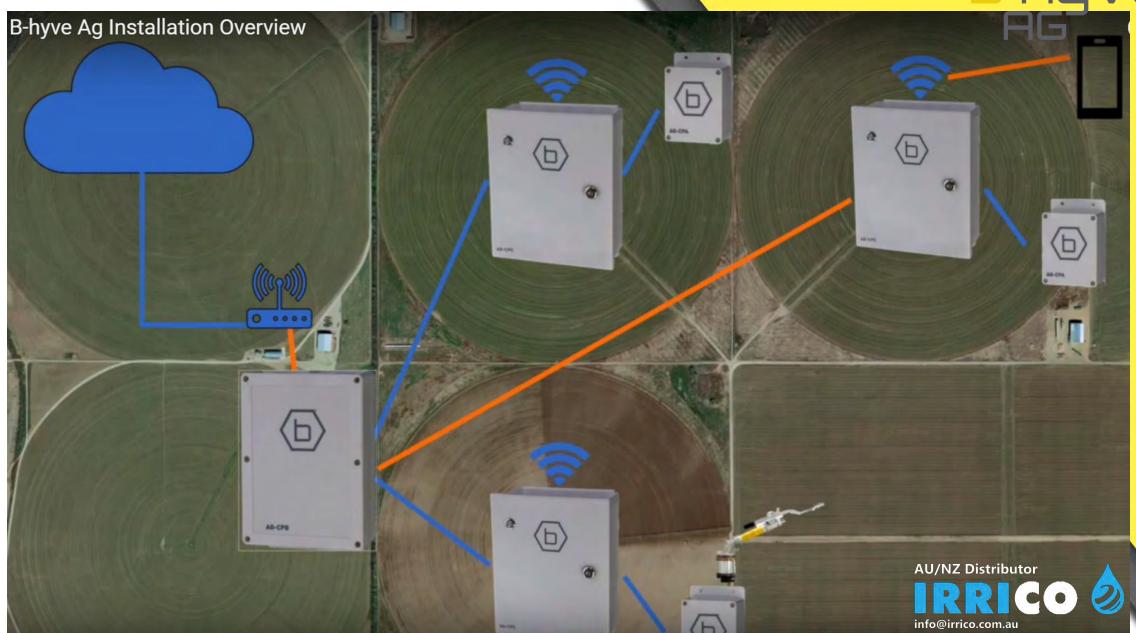

see







- VRI Speed Control
- End Guns Up to Three
- Auxiliary
- Pump







- Set Location Stops with the map.
- Zoom in to stop the pivot where you want







- Get notified of important updates happening to your pivot
- Custom notification sounds for the B-hyve Ag App
- Custom notification sounds for faults and disconnects











 Notification Center houses all notifications to help you quickly find what you need







• Let the farmer troubleshoot a connectivity problem



## IN-FIELD WI-FI









# TOWER MONITOR SAFETY





## TOWER SAFETY MONITOR

- B-hyve Ag patented Tower Safety Monitor reports back which tower is misaligned when the pivot safeties out
- Helps you identify the issue more quickly
- Especially useful when corn is tall







## SYSTEM OVERVIEW



b-huve



#### WHAT YOU WILL NEED

#### AT THE MAIN OFFICE



#### AT THE PIVOT