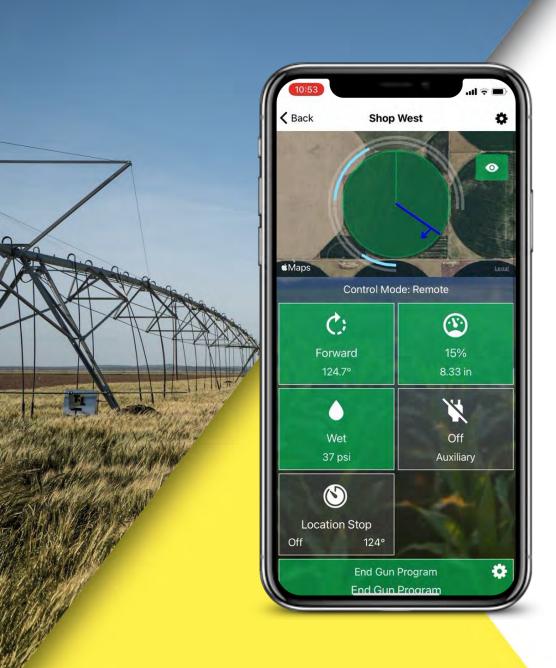

### THE APP

- List Screen give this grower details about each pivot
- Red shows faults and disconnects to quickly get their attention.
- Position, pressure, location stop, and more all available from this screen
- Navigate quickly to any pivot with a tap

- Pivot settings house all the settings that never really change
- Organized into groups for clarity and ease of navigation
- All in this list so that settings are not buried under many screens, making it easier to find the settings you need quickly

- VRI Speed Control
- End Guns Up to Three
- Auxiliary
- Pump

- Set Location Stops with the map.
- Zoom in to stop the pivot where you want

- Get notified of important updates happening to your pivot
- Custom notification sounds for the B-hyve Ag App
- Custom notification sounds for faults and disconnects