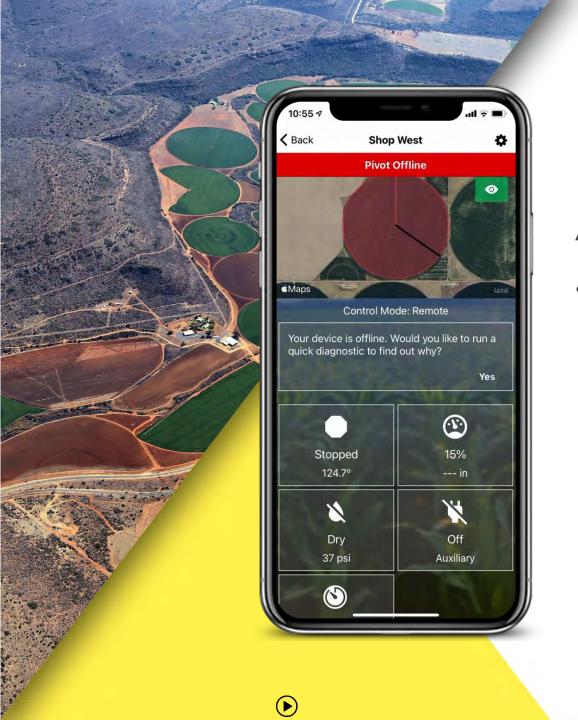

 Notification Center houses all notifications to help you quickly find what you need

• Let the farmer troubleshoot a connectivity problem