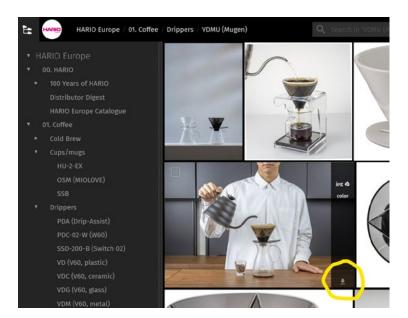

# **DOWNLOADING ASSETS**

You can download individual assets by hovering the mouse over the asset and clicking the downward arrow in the bottom right.

(See image on the left)

Alternatively, you can download multiple assets in one go by clicking the tag box on the items you wish to download, and then pressing the downward arrow at the top right of the page.

(See image below)