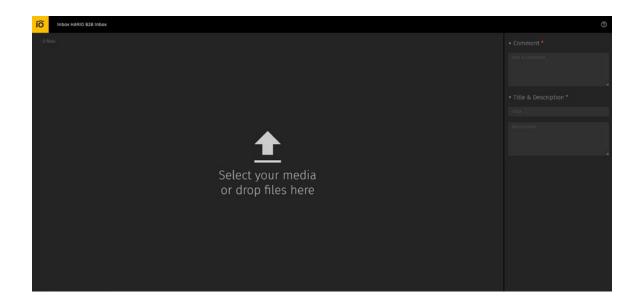

## **SHARING FILES WITH HARIO**

You can use **this link** to upload files that you wish to share with HARIO Europe. Password: harioeub2b

**NB:** Please make sure to inform your HARIO Europe contact person **before** you upload any files.

Simply drag & drop the files you wish to share with HARIO into the sharing window. Add a title & description detailing the contents of the files, as well as a comment stating your name and the name of your business, as well as any other relevant information.