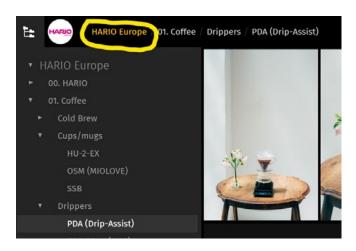

#### Important:

The search bar willsearch only in the folder you are currently in, and below.

This means that if you are in a sub-folder (eg.: 01.Coffee > Drippers > PDA (Drip-Assist)), it will only search in that folder and any folders inside of it.

An easy way to see this is that the search bar will display the amount of assets it will look through (see the image above). If this number seems low, simply click on the 'HARIO Europe' text at the top left of the screen to go back to the root folder (see image below).