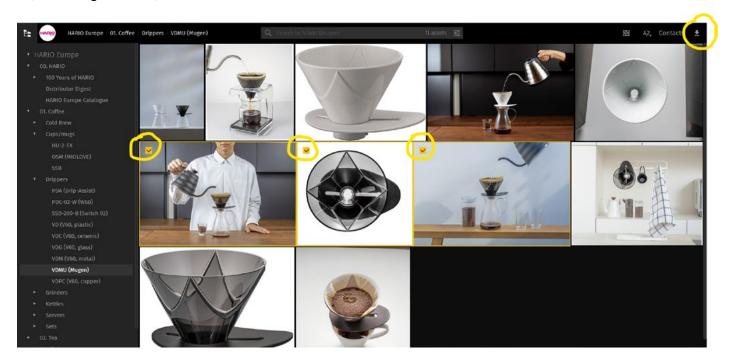

An easy way to see this is that the search bar will display the amount of assets it will look through (see the image above). If this number seems low, simply click on the 'HARIO Europe' text at the top left of the screen to go back to the root folder (see image below).

# **DOWNLOADING ASSETS**

You can download individual assets by hovering the mouse over the asset and clicking the downward arrow in the bottom right.

(See image on the left)

Alternatively, you can download multiple assets in one go by clicking the tag box on the items you wish to download, and then pressing the downward arrow at the top right of the page.

(See image below)