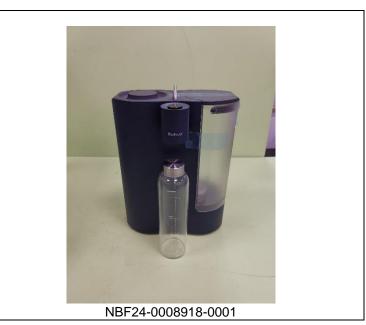

### Sample Description:

| Sample No. | SGS Sample ID      | Description                                                                       |  |  |
|------------|--------------------|-----------------------------------------------------------------------------------|--|--|
| 1          | NBF24-0008918-0001 | Bluevua RO100ROPOT -Travel Countertop Reverse Osmosis<br>System, Quantity: 3 sets |  |  |

# **Test Report**

NBF24-0008918-05

Date: 2024-06-27

Sample photo:

SGS authenticate the photo on original report only