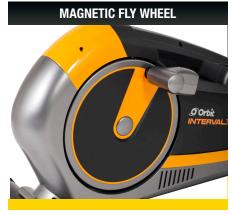

#### **MAGNETIC FLY WHEEL:**

Listen to music, watch TV, or enjoy some peace and quiet while you exercise on the Interval XT. The rear drive magnetic fly wheel offers smooth, consistant and silent operation.