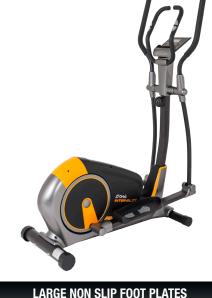

#### **SMALL FOOT PRINT:**

The small footprint of the Interval XT makes it perfect for small rooms or units. Set it up in front of the television as you step your way to a leaner and fitter you while enjoying all your favourite programs.