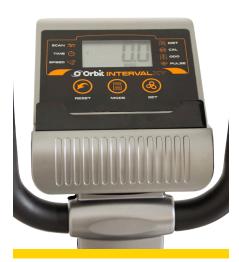

## **SPORTS COMPUTER**

SIMPLE MANUAL RESISTANCE ADJUST

Get fit and in shape with a low impact, invigorating whole body workout on the Interval XT Cross Trainer. With cutting edge, new season styling and a compact footprint, this cross trainer will be a seemelss addition to the modern household.

## SPORTS COMPUTER WITH TABLET CRADLE:

Mutli-task with the innovative tablet cradle while burning calories. Monitor your progress with an easy to use console that provides the essentials for day to day progression. Do all your daily exercise while entertaining yourself on your tablet with the hands free cradle.

| CONSOLE DISPLAY FEATURES |              |       |              |          |              |  |
|--------------------------|--------------|-------|--------------|----------|--------------|--|
| DISTANCE                 | $\checkmark$ | SPEED | $\checkmark$ | TIME     | $\checkmark$ |  |
| CALORIES                 | 1            | PULSE | 1            | ODOMETER | $\checkmark$ |  |