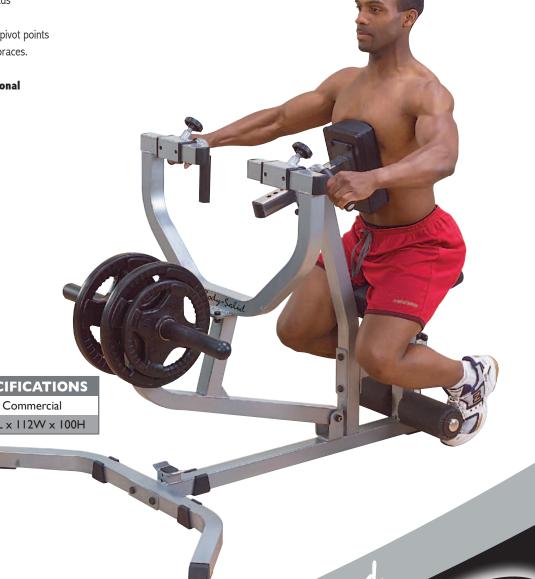

## **Seated Row Machine**

singleSTATION - UPPERbody

This is the tool of the trade for building depth in the middle back and training the hard to reach lower lats. Our uniquely designed Seated Row Machine is fully adjustable to fit all size users. The extra-thick Dura Firm"! seat and chest pads position you for maximum pre-stretch which is crucial for deep muscle penetration an full rangeof-motion. Four-way handgrips widen or narrow to target resistance to the middle back resulting in accelerated muscle gains.

- DuraFirm™ chest and seat pads
- Easy access plate load system
- Oil-lite bronze bushings at all pivot points
- Extra-thick foam padded foot braces.