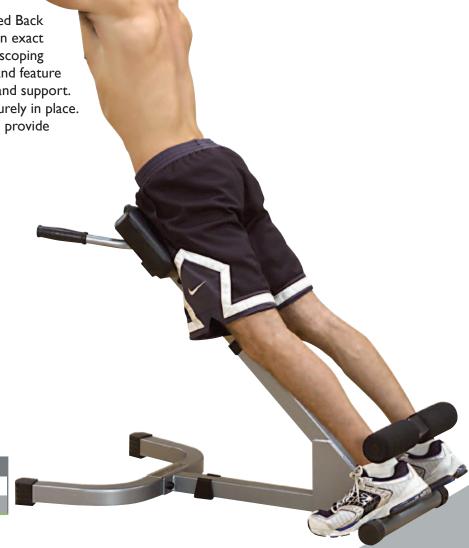

## **45° Hyper-Extension**

It's a combination inverted back extension and oblique flexor, set at an exact 45° angle for ultimate conditioning. Strengthen your lower back safely and comfortably on the strongest 45° Hyper available. This combination Inverted Back Extension and Oblique Flexor is set to an exact 45° angle for optimum conditioning. Telescoping midsection pads adjust to all size users and feature thick, double stitched pads for comfort and support. Over-sized 8" foam rollers hold you securely in place. Fully adjustable 4" thick midsection pads provide maximum comfort for all size users.

- Relieves lower back pain
- Fights compression fatigue
- Increases flexibility
- Improves circulation
- Strengthens Back and Abdominal Muscles