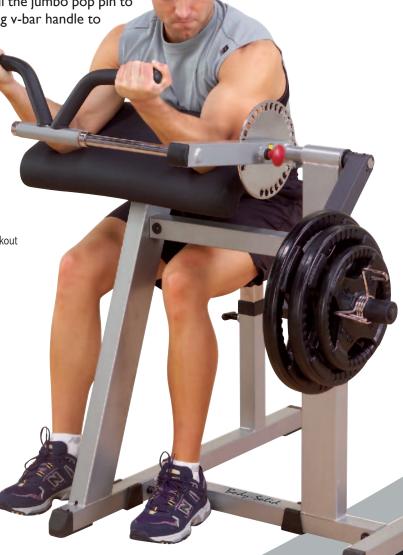

## FEATURES

Bulging biceps and triceps are yours to develop with this intelligent dual-function design. Raise or lower the adjustable seat for proper positioning and then rest your arms on the over-stuffed support pad. Positioned at a 30° angle for precise biomechanical movement, the thoughtful combination of 50 x 50mm and 50 x 100mm supportive steel blends structural integrity with comfort. Pull the jumbo pop pin to lower the lifting arm and grab hold of the rotating v-bar handle to blast out a burning set of arm curls.

Now adjust the lifting arm upward and lock it in for an exhilarating triceps

workout. Once again, Body-Solid brings you two functions for the price of one.

Raise or lower the adjustable seat for proper positioning

- Ultra-thick DuraFirm™ upholstery provides maximum comfort
- Positioned at a 30° angle for precise biomechanical movement
- Combination 2"x 2" and 2"x 4" supportive steel blends structural integrity with ultimate comfort
- V-Bar handle for to blast out a burning set of arm curls
- Adjustable lifting arm can be positioned upward for Triceps workout