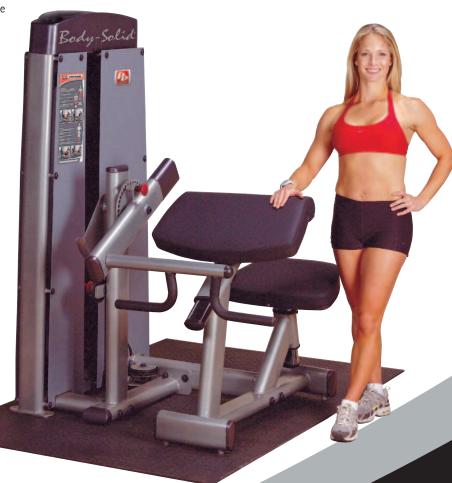

## **Bicep & Tricep Machine**

singleSTATION - UPPERbody

## FEATTUIRES

The Body-Solid Pro. Dual Bicep/Tricep Machine lets you flex your fitness plan to achieve maximum results. The upper arm is made up of two primary muscle groups—the biceps and the triceps, and it is equally important to train both. To achieve optimal results from arm exercises, it is essential to perform movements consistently and correctly every time.

Body-Solid's Pro\*Dual Bicep/Tricep Machine provides a seamless change from bicep exercise to triceps exercise with dual grip handles. The adjustable seat and upper arm pad are designed to align the elbow with the rotational axis of the lifting arm. The machine's handle pivots to enhance user comfort.

With gracefully curved frames constructed from sleek, power-coated tubing that exhibits a modern, design-forward aesthetic, the Body-Solid Pro Dual Bicep/Tricep Machine builds form into function and value into a superior modular strength training system.

- Adjustable arm pad is ergonomically designed to fit multiple users and eliminate unwanted shoulder movements.
- 5-position gas-assisted adjustable seat with back support gives users a comfortable, stable platform to help isolate
- 3-position pivoting handles reduce torque and provide continuous resistance around a natural arc.
- 14 combined adjustments between the bicep and triceps exercises provide users with multiple starting points and greater range of motion.
- Works as a modular component on the Pro Dual 3-Stack and 4-Stack Gyms.
- Instructional placard included