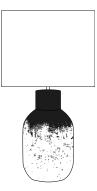

## LAVA LAMP (TALL)

By Alison Lousada

H430 X W240 X D240mm W 4.8kg

- SKU code: ALL041/043/044
- Material: stoneware clays & porcelain
- Lead time: 6-8 weeks
- Flex length: 3m
- Country of wiring & plug available: UK (international wiring available POA)
- Bulb included: no
- Bulb holder: PBBC bulb holder with integrated switch
- Flex & plug colour: Dark linen flex, black plug
- Metal finish: Dark bronze
- Bulb recommended: 1 x LED B22
- Fuse recommended: 3amp
- Wattage: Max 8W LED recommended
- Voltage: 230v
- Shade Pairing: 16" Drum Shade in Black Linen (HEF002)