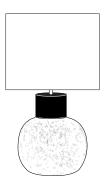

## LAVA LAMP (ROUND)

By Alison Lousada

H350 X W300 X D300mm W 4kg

- SKU code: ALL040 / 042 / 045
- Material: stoneware clays & porcelain
- Lead time: 6-8 weeks
- Flex length: 3m
- Country of wiring & plug available: UK (international wiring available POA)
- Bulb included: no
- Bulb holder: PBBC bulb holder with integrated switch
- Flex & plug colour: Dark linen flex, black plug
- Metal finish: Dark bronze
- Bulb recommended: 1 x LED B22
- Fuse recommended: 3amp
- Wattage: Max 8W LED recommended
- Voltage: 230v
- Shade Pairing: HEF009 (14" Flat Drum Shade in Black Linen)