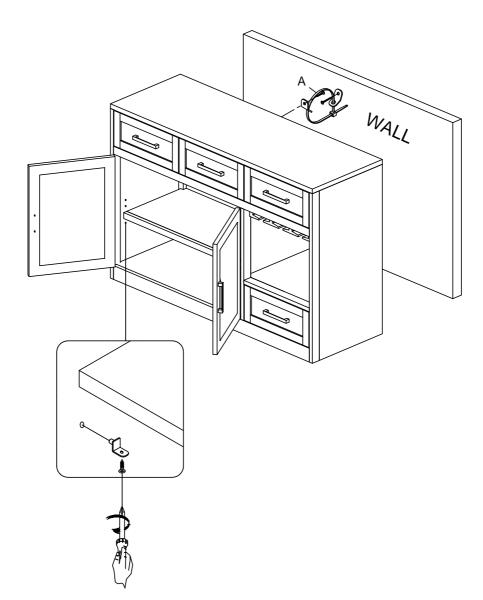

#### **ASSEMBLY INSTRUCTIONS**

- Unclose Screws inserted in 4 pins per shelf by phillips-head screwdriver (not provided).
- Adjust shelf into locations of desired shelf height then insert Screws back to 4 pins per shelf and tighten to shelf by phillips-head screwdriver (not provided).