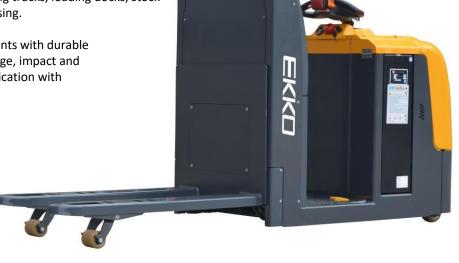

## **EPC30A Center-Controlled Rider Pallet Jack**

The EKKO EPC30A Center-Controlled Rider Pallet Jack is designed with the versatility of a pallet jack with full power lifting and driving capabilities. It is ideal for long hauls, loading and unloading trucks, loading docks, stock rooms, manufacturing floors and warehousing.

Made from high quality steel and components with durable quality drives to withstand any terrain, usage, impact and directional changes for the use of any application with confidence and assurance.

- Load Capacity 5000 lb.
- Fork Size 27x45"
- Curtis Instrument Controller
- · German AC Drive
- Raised Height 7.88"
- Lowered Height 3.35"
- Polyurethane Wheels
- Ergonomic Handle and
- Controls