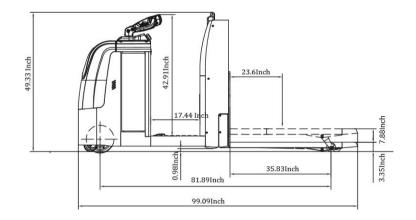

| Model                                  |            | EPC30A          |
|----------------------------------------|------------|-----------------|
| Lift                                   |            | Electric        |
| Drive                                  |            | Electric        |
| Load capacity                          | (lb.)      | 5000            |
| Load center                            | (in)       | 23.6            |
| Wheelbase                              | (in)       | 81.89           |
| Lowered fork height                    | (in)       | 3.35            |
| Lifting height                         | (in)       | 7.88            |
| Overall length                         | (in)       | 99.09           |
| Overall width                          | (in)       | 31.81           |
| Fork size                              | s/e/l (in) | 1.97x7.69x45.3  |
| Outside distance of fork               | in)        | 26.97           |
| Turning radius                         | (in)       | 89.68           |
| Lifting speed, laden/unladen           | (in/s)     | .90/.94         |
| Lowering speed,<br>laden/unladen       | (in/s)     | 1.18/.78        |
| Max gradient performance laden/unladen | (%)        | 3/6             |
| Brake type                             |            | electromagnetic |
| Drive motor                            | (W)        | 1500            |
| Lift motor                             | (W)        | 800             |
| Charger                                | (V/A)      | N/A             |
| Battery voltage/rated capacity         | (V/Ah)     | 24V/360Ah       |
| AC Drive Motor                         |            | AC Motor        |
| Noise level at operator sear           | (dB(A))    | 70              |
| Service weight (with battery)          | (lb.)      | 2400            |