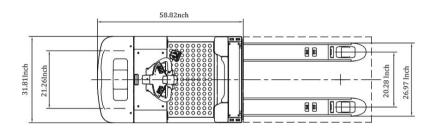

| Model                                  |            | EPC30A          |
|----------------------------------------|------------|-----------------|
| Lift                                   |            | Electric        |
| Drive                                  |            | Electric        |
| Load capacity                          | (lb.)      | 5000            |
| Load center                            | (in)       | 23.6            |
| Wheelbase                              | (in)       | 81.89           |
| Lowered fork height                    | (in)       | 3.35            |
| Lifting height                         | (in)       | 7.88            |
| Overall length                         | (in)       | 99.09           |
| Overall width                          | (in)       | 31.81           |
| Fork size                              | s/e/l (in) | 1.97x7.69x45.3  |
| Outside distance of fork               | in)        | 26.97           |
| Turning radius                         | (in)       | 89.68           |
| Lifting speed, laden/unladen           | (in/s)     | .90/.94         |
| Lowering speed,<br>laden/unladen       | (in/s)     | 1.18/.78        |
| Max gradient performance laden/unladen | (%)        | 3/6             |
| Brake type                             |            | electromagnetic |
| Drive motor                            | (W)        | 1500            |
| Lift motor                             | (W)        | 800             |
| Charger                                | (V/A)      | N/A             |
| Battery voltage/rated capacity         | (V/Ah)     | 24V/360Ah       |
| AC Drive Motor                         |            | AC Motor        |
| Noise level at operator sear           | (dB(A))    | 70              |
| Service weight (with battery)          | (lb.)      | 2400            |