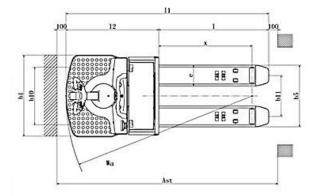

Service weight

(with battery)

- Steel Construction
- Robotic Welding
- 3 Year Limited Warranty

| 3 Year Limited Warranty                |            |                 |
|----------------------------------------|------------|-----------------|
| Model                                  |            | EP30A           |
| Lift                                   |            | Electric        |
| Drive                                  |            | Electric        |
| Load capacity                          | (lb.)      | 6600            |
| Load center                            | (in)       | 24              |
| Wheelbase                              | (in)       | 67.72           |
| Lowered fork height                    | (in)       | 3.26            |
| Lifting height                         | (in)       | 9.17            |
| Overall length                         | (in)       | 88.58           |
| Overall width                          | (in)       | 35.83           |
| Fork size                              | s/e/l (in) | 2/9/48          |
| Outside distance of fork               | in)        | 27              |
| Turning radius                         | (in)       | 81.34           |
| Lifting speed, laden/unladen           | (in/s)     | 7.5/8           |
| Lowering speed, laden/unladen          | (in/s)     | 36/30           |
| Max gradient performance laden/unladen | (%)        | 5/15            |
| Brake type                             |            | electromagnetic |
| Drive motor                            | (W)        | 3000            |
| Lift motor                             | (W)        | 2200            |
| Charger                                | (V/A)      | N/A             |
| Battery voltage/rated capacity         | (V/Ah)     | 24V/280Ah       |
| AC Drive Motor                         |            | AC Motor        |
| Noise level at operator sear           | (dB(A))    | 70              |