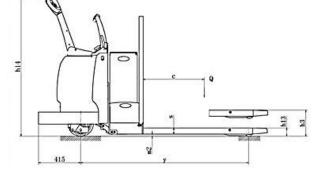

Service weight

(with battery)

- Steel Construction
- Robotic Welding
- 3 Year Limited Warranty

| 3 Year Limited Warranty                |            |                 |
|----------------------------------------|------------|-----------------|
| Model                                  |            | EP30A           |
| Lift                                   |            | Electric        |
| Drive                                  |            | Electric        |
| Load capacity                          | (lb.)      | 6600            |
| Load center                            | (in)       | 24              |
| Wheelbase                              | (in)       | 67.72           |
| Lowered fork height                    | (in)       | 3.26            |
| Lifting height                         | (in)       | 9.17            |
| Overall length                         | (in)       | 88.58           |
| Overall width                          | (in)       | 35.83           |
| Fork size                              | s/e/l (in) | 2/9/48          |
| Outside distance of fork               | in)        | 27              |
| Turning radius                         | (in)       | 81.34           |
| Lifting speed, laden/unladen           | (in/s)     | 7.5/8           |
| Lowering speed, laden/unladen          | (in/s)     | 36/30           |
| Max gradient performance laden/unladen | (%)        | 5/15            |
| Brake type                             |            | electromagnetic |
| Drive motor                            | (W)        | 3000            |
| Lift motor                             | (W)        | 2200            |
| Charger                                | (V/A)      | N/A             |
| Battery voltage/rated capacity         | (V/Ah)     | 24V/280Ah       |
| AC Drive Motor                         |            | AC Motor        |
| Noise level at operator sear           | (dB(A))    | 70              |