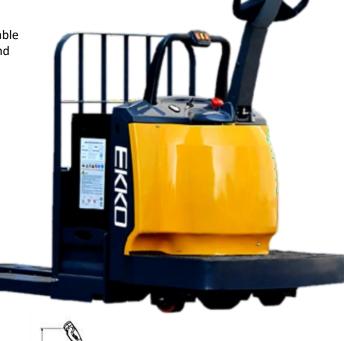

## **EP30A Rider Pallet Jack**

The EKKO EP30A Rider Pallet Jack is designed with the versatility of a pallet jack with full power lifting and driving capabilities. It is ideal for loading and unloading trucks, loading docks, stock rooms, manufacturing floors and warehousing.

Made from high quality steel and components with durable quality drives to withstand any terrain, usage, impact and directional changes for the use of any application with confidence and assurance.

- Load Capacity 6600 lb.
- Fork Size 27x48
- Curtis Instrument Controller
- Raised Height 9.17"
- Lowered Height 3.26"
- Polyurethane Wheels
- Ergonomic Handle and
- Controls