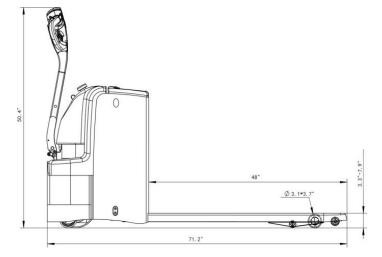

| Model                                     |            | EP25E                  |
|-------------------------------------------|------------|------------------------|
| Lift                                      |            | Electric               |
| Drive                                     |            | Electric               |
| Load capacity                             | (lb.)      | 5500                   |
| Load center                               | (in)       | 24                     |
| Wheelbase                                 | (in)       | 53                     |
| Lowered fork height                       | (in)       | 3.33                   |
| Lifting height                            | (in)       | 7.9                    |
| Overall length                            | (in)       | 71.2                   |
| Overall width                             | (in)       | 27.5                   |
| Fork size                                 | s/e/l (in) | 2/6/48                 |
| Outside distance of fork                  | in)        | 27                     |
| Turning radius                            | (in)       | 60                     |
| Lifting speed, laden/unladen              | (in/s)     | 0.8/1.1                |
| Lowering speed,<br>laden/unladen          | (in/s)     | 1.5/1.5                |
| Max gradient performance<br>laden/unladen | (%)        | 8/15                   |
| Brake type                                |            | electromagnetic        |
| Drive motor                               | (W)        | 1300W                  |
| Lift motor                                | (W)        | 800W                   |
| Charger                                   | (V/A)      | 24V/30A                |
| Battery voltage/rated capacity            | (V/Ah)     | 24V/240Ah              |
| AC Drive Motor                            |            | AC Motor speed control |
| Noise level at operator sear              | (dB(A))    | 68                     |
| Service weight<br>(with battery)          | (lb.)      | 1100                   |