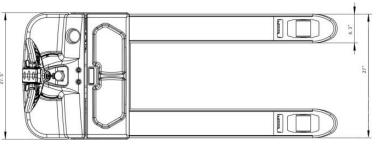

| Model                                     |            | EP25E                  |
|-------------------------------------------|------------|------------------------|
| Lift                                      |            | Electric               |
| Drive                                     |            | Electric               |
| Load capacity                             | (lb.)      | 5500                   |
| Load center                               | (in)       | 24                     |
| Wheelbase                                 | (in)       | 53                     |
| Lowered fork height                       | (in)       | 3.33                   |
| Lifting height                            | (in)       | 7.9                    |
| Overall length                            | (in)       | 71.2                   |
| Overall width                             | (in)       | 27.5                   |
| Fork size                                 | s/e/l (in) | 2/6/48                 |
| Outside distance of fork                  | in)        | 27                     |
| Turning radius                            | (in)       | 60                     |
| Lifting speed, laden/unladen              | (in/s)     | 0.8/1.1                |
| Lowering speed,<br>laden/unladen          | (in/s)     | 1.5/1.5                |
| Max gradient performance<br>laden/unladen | (%)        | 8/15                   |
| Brake type                                |            | electromagnetic        |
| Drive motor                               | (W)        | 1300W                  |
| Lift motor                                | (W)        | 800W                   |
| Charger                                   | (V/A)      | 24V/30A                |
| Battery voltage/rated capacity            | (V/Ah)     | 24V/240Ah              |
| AC Drive Motor                            |            | AC Motor speed control |
| Noise level at operator sear              | (dB(A))    | 68                     |
| Service weight<br>(with battery)          | (lb.)      | 1100                   |