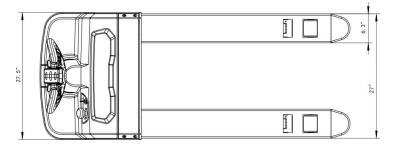

| Model                                       |               | EP20LI                 |
|---------------------------------------------|---------------|------------------------|
| Lift                                        |               | Electric               |
| Drive                                       |               | Electric               |
| Load capacity                               | (lb.)         | 4400                   |
| Load center                                 | (in)          | 24                     |
| Wheelbase                                   | (in)          | 53                     |
| Lowered fork height                         | (in)          | 3.3                    |
| Lifting height                              | (in)          | 7.7                    |
| Overall length                              | (in)          | 67.2                   |
| Overall width                               | (in)          | 27.5                   |
| Fork size                                   | s/e/l<br>(in) | 2/6/48                 |
| Outside distance of fork                    | (in)          | 27                     |
| Turning radius                              | (in)          | 55                     |
| Lifting speed, laden/unladen                | (in/s)        | 0.8/1.1                |
| Lowering speed,<br>laden/unladen            | (in/s)        | 1.5/1.5                |
| Max gradient performance laden/unladen      | (%)           | 8/15                   |
| Brake type                                  |               | electromagnetic        |
| Drive motor                                 | (W)           | 750W                   |
| Lift motor                                  | (W)           | 80WLITHIUM             |
| Lithium-iron Battery voltage/rated capacity | (V/Ah)        | 24V/60Ah Li            |
| DC Drive Motor                              |               | DC Motor speed control |
| Noise level at operator sear                | (dB(A))       | 68                     |
| Service weigh (with battery)                | (lb.)         | 680                    |