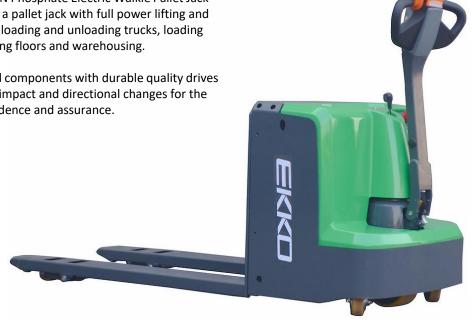

## **EKKO EP20LI LITHIUM-IRON Walkie Pallet Jack**

The EKKO EP20LI LITHIUM-IRON Phosphate Electric Walkie Pallet Jack isdesigned with the versatility of a pallet jack with full power lifting and driving capabilities. It is ideal for loading and unloading trucks, loading docks, stock rooms, manufacturing floors and warehousing.

Made from high quality steel and components with durable quality drives to withstand any terrain, usage, impact and directional changes for the use of any application with confidence and assurance.

- Load Capacity 4400 lb.
- Fork Size 27x48
- Raised Height 7.7"
- Lowered Height 3.3"
- Polyurethane Wheels
- Ergonomic Handle and
- Controls
- **Steel Construction**
- **Robotic Welding**
- **Built-in Charger**
- 3 Year Limited Warranty