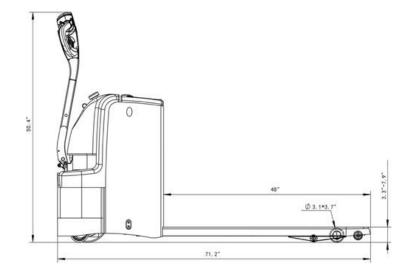

| Model                                       |               | EP20LI                 |
|---------------------------------------------|---------------|------------------------|
| Lift                                        |               | Electric               |
| Drive                                       |               | Electric               |
| Load capacity                               | (lb.)         | 4400                   |
| Load center                                 | (in)          | 24                     |
| Wheelbase                                   | (in)          | 53                     |
| Lowered fork height                         | (in)          | 3.3                    |
| Lifting height                              | (in)          | 7.7                    |
| Overall length                              | (in)          | 67.2                   |
| Overall width                               | (in)          | 27.5                   |
| Fork size                                   | s/e/l<br>(in) | 2/6/48                 |
| Outside distance of fork                    | (in)          | 27                     |
| Turning radius                              | (in)          | 55                     |
| Lifting speed, laden/unladen                | (in/s)        | 0.8/1.1                |
| Lowering speed,<br>laden/unladen            | (in/s)        | 1.5/1.5                |
| Max gradient performance laden/unladen      | (%)           | 8/15                   |
| Brake type                                  |               | electromagnetic        |
| Drive motor                                 | (W)           | 750W                   |
| Lift motor                                  | (W)           | 80WLITHIUM             |
| Lithium-iron Battery voltage/rated capacity | (V/Ah)        | 24V/60Ah Li            |
| DC Drive Motor                              |               | DC Motor speed control |
| Noise level at operator sear                | (dB(A))       | 68                     |
| Service weigh (with battery)                | (lb.)         | 680                    |