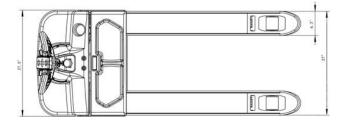

| Model                                  |               | EP20E                  |
|----------------------------------------|---------------|------------------------|
| Lift                                   |               | Electric               |
| Drive                                  |               | Electric               |
| Load capacity                          | (lb.)         | 4400                   |
| Load center                            | (in)          | 24                     |
| Wheelbase                              | (in)          | 53                     |
| Lowered fork height                    | (in)          | 3.3                    |
| Lifting height                         | (in)          | 7.9                    |
| Overall length                         | (in)          | 71.2                   |
| Overall width                          | (in)          | 28                     |
| Fork size                              | s/e/l<br>(in) | 2/6/48                 |
| Outside distance of fork               | in)           | 27                     |
| Turning radius                         | (in)          | 60                     |
| Lifting speed, laden/unladen           | (in/s)        | 0.8/1.1                |
| Lowering speed, laden/unladen          | (in/s)        | 1.5/1.5                |
| Max gradient performance laden/unladen | (%)           | 8/15                   |
| Brake type                             |               | electromagnetic        |
| Drive motor                            | (W)           | 1300W                  |
| Lift motor                             | (W)           |                        |
| Charger                                | (V/A)         | 24V/15A                |
| Battery voltage/rated capacity         | (V/Ah)        | 24V/160Ah              |
| AC Drive Motor                         |               | AC Motor speed control |
| Noise level at operator sear           | (dB(A))       | 68                     |
| Service weight with battery            | (lb.)         | 860                    |