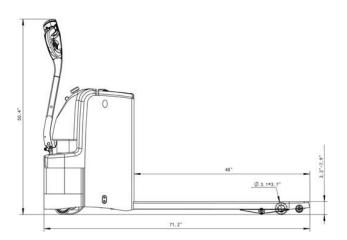

| Model                                  |               | EP20E                  |
|----------------------------------------|---------------|------------------------|
| Lift                                   |               | Electric               |
| Drive                                  |               | Electric               |
| Load capacity                          | (lb.)         | 4400                   |
| Load center                            | (in)          | 24                     |
| Wheelbase                              | (in)          | 53                     |
| Lowered fork height                    | (in)          | 3.3                    |
| Lifting height                         | (in)          | 7.9                    |
| Overall length                         | (in)          | 71.2                   |
| Overall width                          | (in)          | 28                     |
| Fork size                              | s/e/l<br>(in) | 2/6/48                 |
| Outside distance of fork               | in)           | 27                     |
| Turning radius                         | (in)          | 60                     |
| Lifting speed, laden/unladen           | (in/s)        | 0.8/1.1                |
| Lowering speed, laden/unladen          | (in/s)        | 1.5/1.5                |
| Max gradient performance laden/unladen | (%)           | 8/15                   |
| Brake type                             |               | electromagnetic        |
| Drive motor                            | (W)           | 1300W                  |
| Lift motor                             | (W)           |                        |
| Charger                                | (V/A)         | 24V/15A                |
| Battery voltage/rated capacity         | (V/Ah)        | 24V/160Ah              |
| AC Drive Motor                         |               | AC Motor speed control |
| Noise level at operator sear           | (dB(A))       | 68                     |
| Service weight with battery            | (lb.)         | 860                    |