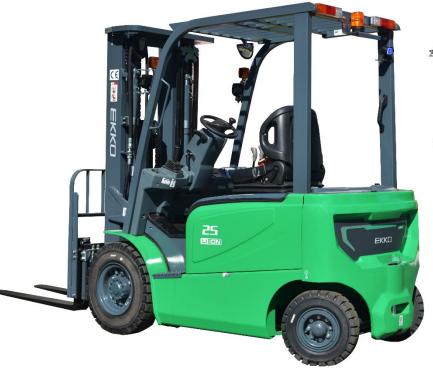

The EKKO EK25G-212LI 4 Wheel Electric Forklift is designed for use for all your material handling demands. It is ideal for loading and unloading trucks, loading docks, stock rooms, manufacturing floors and warehousing.

Made from high quality steel and components with durable quality drives to withstand any terrain, usage, impact and directional changes for the use of any application with confidence and assurance.

- o Load Capacity 5000 lb.
- Raised Height 212"
- Side Shifting Forks
- o Free Lift 47.48"
- o Fork Length 42"
- o ZAPI Controller
- o Battery 80/202 Ah Lithium
- Solid Pneumatic Tires
- Ergonomic Handle and Controls