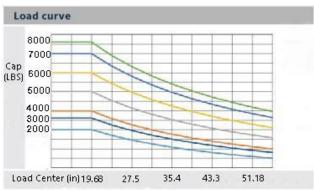

Made from high quality steel and components with durable quality drives to withstand any terrain, usage, impact and directional changes for the use of any application with confidence and assurance.

- o Load Capacity 5000 lb.
- Raised Height 212"
- Side Shifting Forks
- o Free Lift 47.48"
- o Fork Length 42"
- o ZAPI Controller
- o Battery 80/202 Ah Lithium
- Solid Pneumatic Tires
- Ergonomic Handle and Controls