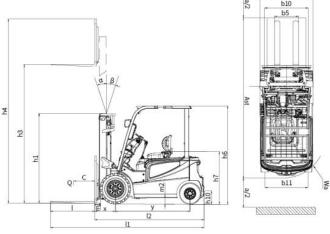

## **EK25G-212LI 4 Wheel Lithium Forklift**

| Model                                    |        | EK25G-212LI          |
|------------------------------------------|--------|----------------------|
| Lift                                     |        | Lithium              |
| Drive                                    |        | Sit-Down             |
| Load capacity                            | (lb.)  | 5000                 |
| Load center distance                     | (in)   | 20                   |
| Wheelbase                                | (in)   | 65.35                |
| Lifting height                           | (in)   | 212                  |
| Free lifting height                      | (in)   | 54.9                 |
| Lowered mast height                      | (in)   | 94.5                 |
| Mast/Fork carriage tilt forward/backward | (°)    | 6/6                  |
| Side Shift                               |        | 3-way valve          |
| Overall length                           | (in)   | 138                  |
| Overall width                            | (in)   | 46.45                |
| Fork Size,                               | (in)   | 42                   |
| Tire Material                            |        | Solid Pneumatic      |
| Turning radius                           | (in)   | 84.2                 |
| Max Gradient Performance, laden/unladen  | (%)    | 15/25                |
| Fork Adjust Width                        | (in)   | 8.7-29               |
| ZAPI Controller                          |        | ZAPI                 |
| Battery voltage                          | (V/Ah) | 80V/202AH<br>Lithium |
| Service Weight                           | (lb.)  | 9,915                |