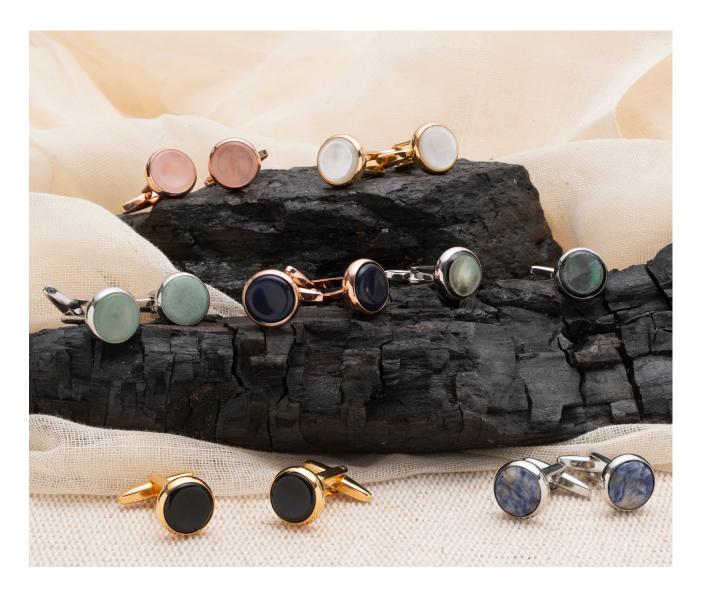

### THE SIGNATURE COLLECTION

Design Concept

A twist on a timeless design, with a delicate diameter of 14mm and featuring a stone that protrudes from the edge of the casing before dropping down to create a slight concave dip. The Signature Collection pieces will come to life when hit by the light. Our standard cufflink bascule ensure they are easy to put on and wear too. These designs include natural semi-precious stones, so tones and patterns may vary.