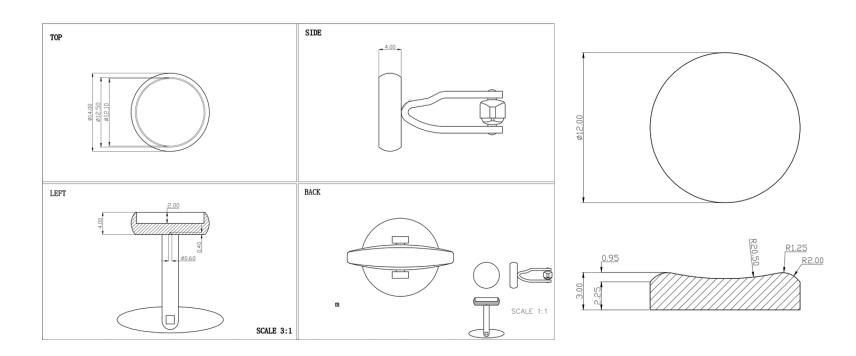

### THE SIGNATURE COLLECTION

Design Concept

A twist on a timeless design, with a delicate diameter of 14mm and featuring a stone that protrudes from the edge of the casing before dropping down to create a slight concave dip. The Signature Collection pieces will come to life when hit by the light. Our standard cufflink bascule ensure they are easy to put on and wear too. These designs include natural semi-precious stones, so tones and patterns may vary.