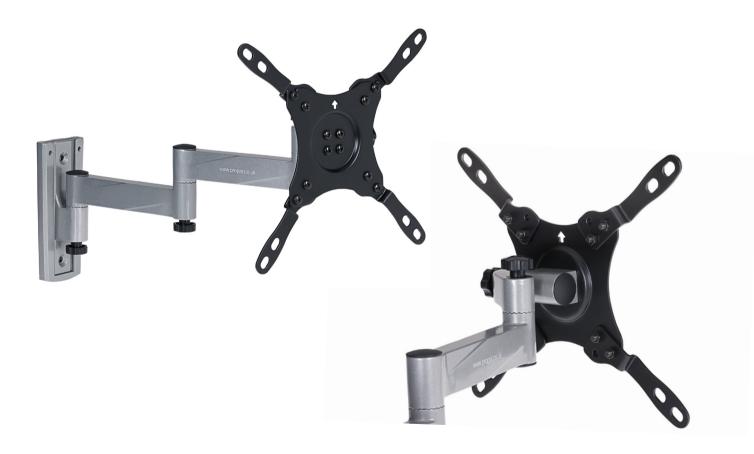

Lockable Swing Arm TV Bracket 13" - 42"

Description

Create valuable space in your home with this articulating television wall bracket. Compatible with 13"-42" flat-panel tvs, this sleek aluminium mount can extend, tilt and swivel, making it easier to find the best viewing angle and reduce glare from lights and windows.

| VESA Compliancy | 75x75, 100x100, 200x100, 200x200 | Dimensions        | 221x298x390mm |
|-----------------|----------------------------------|-------------------|---------------|
|                 |                                  |                   |               |
| MAX Weight      | 15kg                             | MAX Arm Extension | 392mm         |
|                 |                                  |                   |               |
| Swivel          | 90°                              | Tilt              | -35° - +55°   |
|                 |                                  |                   |               |