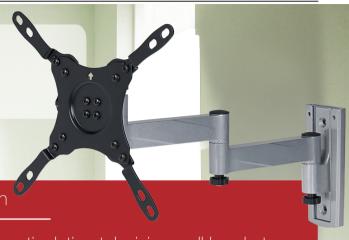

Lockable Swing Arm TV Bracket 13" - 42"

Description

Create valuable space in your home with this articulating television wall bracket. Compatible with 13"-42" flat-panel tvs, this sleek aluminium mount can extend, tilt and swivel, making it easier to find the best viewing angle and reduce glare from lights and windows.