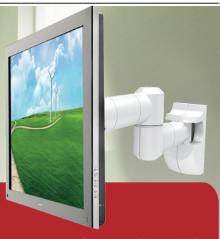

## Swing Arm Wall Bracket for Televisions 19" - 28"

## Description

A classic swing arm bracket with a universal VESA fit plate. For screens from 19" to 28" this brackets swing arm function not only helps provide perfect viewing comfort, but also gives customers the flexibility if the area of installation is confined. Decorative cover conceals all cables from view.