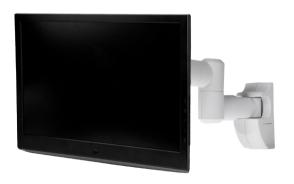

## Swing Arm Wall Bracket for Televisions 19" - 28"

## Description

A classic swing arm bracket with a universal VESA fit plate. For screens from 19" to 28" this brackets swing arm function not only helps provide perfect viewing comfort, but also gives customers the flexibility if the area of installation is confined. Decorative cover conceals all cables from view.

| VESA Compliancy | 50x50, 75x75, 100x100 | Dimensons | 466x232x115mm |
|-----------------|-----------------------|-----------|---------------|
|                 |                       |           |               |
| MAX Weight      | 30kg/66lbs            | Profile   | 89-466mm      |
|                 |                       |           |               |
| Swivel          | -90° - +90°           | Tilt      | -20° - +20°   |
|                 |                       |           |               |