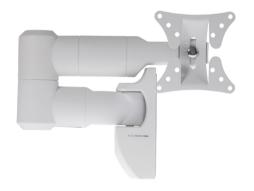

## Swing Arm Wall Bracket for Televisions 19" - 28"

## Description

A classic swing arm bracket with a universal VESA fit plate. For screens from 19" to 28" this brackets swing arm function not only helps provide perfect viewing comfort, but also gives customers the flexibility if the area of installation is confined. Decorative cover conceals all cables from view.