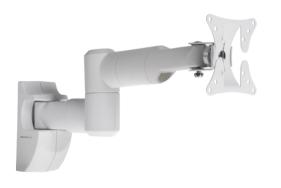

## Swing Arm Wall Bracket for Televisions 19" - 28"

## Description

A classic swing arm bracket with a universal VESA fit plate. For screens from 19" to 28" this brackets swing arm function not only helps provide perfect viewing comfort, but also gives customers the flexibility if the area of installation is confined. Decorative cover conceals all cables from view.